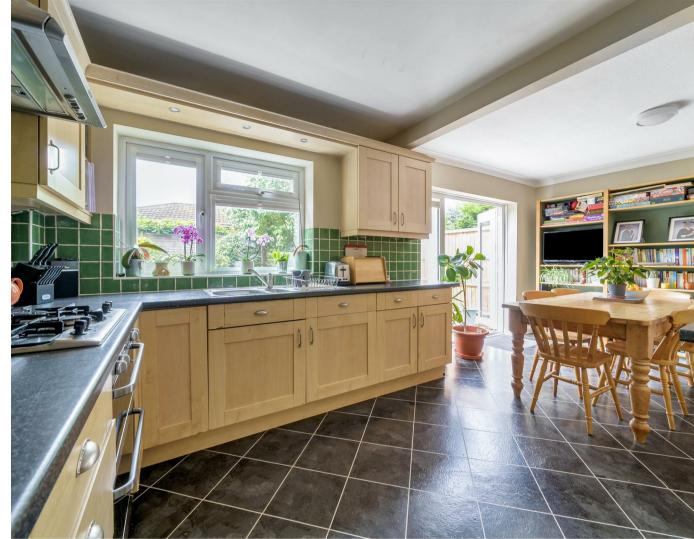

## Description

Offered to the market is this well-presented and thoughtfully extended four-bedroom semi-detached family home, situated within a popular cul-de-sac. The ground floor accommodation includes a spacious entrance porch, a large sitting room, a 19ft openplan fitted kitchen/breakfast room, and a generous family room. Furthermore, the property benefits from a utility room and a downstairs cloakroom.