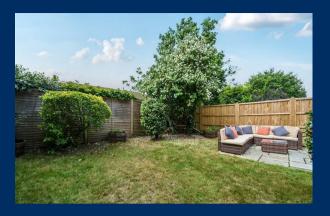

Upstairs, there are four well-proportioned bedrooms, serviced by a family bathroom and an en-suite shower room to bedroom one. Additional features include double glazing and gas central heating.

Outside, the rear of the property boasts an enclosed garden with a patio and decking area, along with side gated access. To the front, there is a driveway offering off-street parking for several cars.