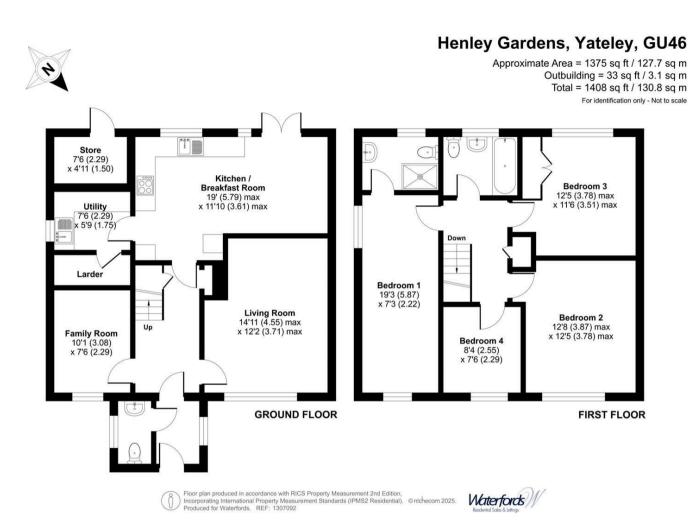

- Extended spacious family home 1400 sqft
- Living room
- 19ft kitchen/breakfast room
- Driveway with off street parking

## Description

Offered to the market is this well-presented and thoughtfully extended four-bedroom semi-detached family home, situated within a popular cul-de-sac. The ground floor accommodation includes a spacious entrance porch, a large sitting room, a 19ft openplan fitted kitchen/breakfast room, and a generous family room. Furthermore, the property benefits from a utility room and a downstairs cloakroom.

Upstairs, there are four well-proportioned bedrooms, serviced by a family bathroom and an en-suite shower room to bedroom one. Additional features include double glazing and gas central heating.

Outside, the rear of the property boasts an enclosed garden with a patio and decking area, along with side gated access. To the front, there is a driveway offering off-street parking for several cars.