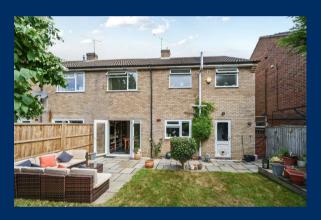

## Description

Offered to the market is this well-presented and thoughtfully extended four-bedroom semi-detached family home, situated within a popular cul-de-sac. The ground floor accommodation includes a spacious entrance porch, a large sitting room, a 19ft openplan fitted kitchen/breakfast room, and a generous family room. Furthermore, the property benefits from a utility room and a downstairs cloakroom.

Upstairs, there are four well-proportioned bedrooms, serviced by a family bathroom and an en-suite shower room to bedroom one. Additional features include double glazing and gas central heating.

Outside, the rear of the property boasts an enclosed garden with a patio and decking area, along with side gated access. To the front, there is a driveway offering off-street parking for several cars.