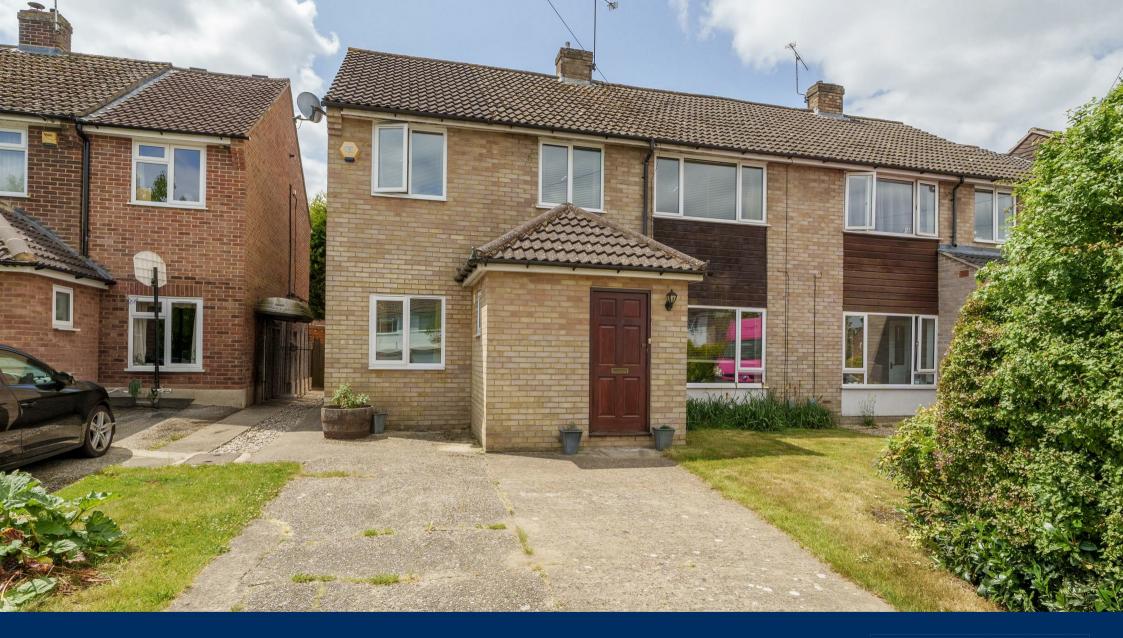

## Description

Offered to the market is this well-presented and thoughtfully extended four-bedroom semi-detached family home, situated within a popular cul-de-sac. The ground floor accommodation includes a spacious entrance porch, a large sitting room, a 19ft openplan fitted kitchen/breakfast room, and a generous family room. Furthermore, the property benefits from a utility room and a downstairs cloakroom.

Upstairs, there are four well-proportioned bedrooms, serviced by a family bathroom and an en-suite shower room to bedroom one. Additional features include double glazing and gas central heating.

Outside, the rear of the property boasts an enclosed garden with a patio and decking area, along with side gated access. To the front, there is a driveway offering off-street parking for several cars.