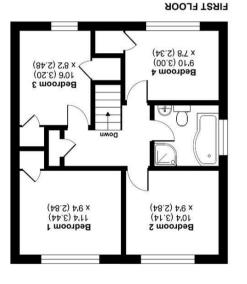

Upstairs, the property features four wellproportioned bedrooms and a modern fourpiece family bathroom, providing ample space for a growing family.

Outside, at the front, there is a driveway with off-street parking leading to the integral garage and gated side access. To the rear, there is an enclosed garden with a timber-built shed.

## Byways, Yateley, GU46

m pe 7.60f \ 17 pp 181f = seal AstemixonqqA m pe 0.1f \ 17 pp 82f = 9careGarage = 120 a 12f \ 17 p a 120m pe 3.15f \ 17 p 20 1309 to 120 hor 10 reale For identification only - Vint to scale

Ploor plan produced in accordance with RICS Properly Measurement 2nd Edition, Condecom 2025, Incorporating International Property Measurement Standards (IPMSS Residential). Condecom 2025. Produced for Waterfords. REF: 1306762