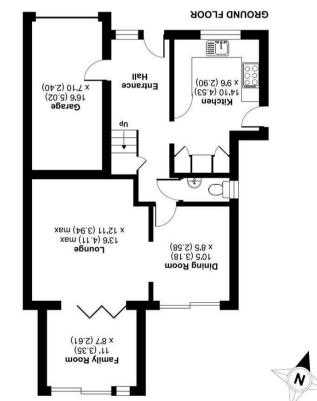

## Description

Offered to the market with no onward chain is this

well-presented four-bedroom semi-detached family home. The spacious accommodation includes an entrance hall with a downstairs cloakroom and a personnel door leading to the 16ft integral garage, as well as a re-fitted kitchen/breakfast room—ideal for everyday family living.

The ground floor offers three generous reception areas: a comfortable living room, a formal dining room, and a versatile family room that overlooks the enclosed rear garden perfect for entertaining or relaxing.

## Byways, Yateley, GU46

m pe 7.60f \ 17 pp 181f = seal AstemixonqqA m pe 0.1f \ 17 pp 82f = 9careGarage = 120 a 12f \ 17 p a 120m pe 3.15f \ 17 p 20 1309 to 120 hor 10 reale For identification only - Vint to scale

Ploor plan produced in accordance with RICS Properly Measurement 2nd Edition, Condecom 2025, Incorporating International Property Measurement Standards (IPMSS Residential). Condecom 2025. Produced for Waterfords. REF: 1306762