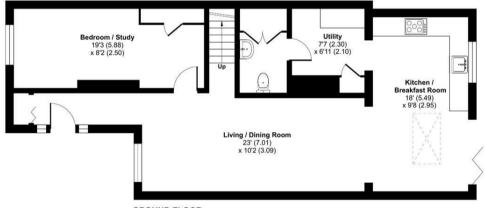

## Aylesham Way, Yateley, GU46

Approximate Area = 1219 sq ft / 113.2 sq m

For identification only - Not to scale

## **GROUND FLOOR**

Floor plan produced in accordance with RICS Property Measurement 2nd Edition, Incorporating International Property Measurement Standards (IPMS2 Residential). @nichecom 2025. Produced for Waterfords. REF: 1304223