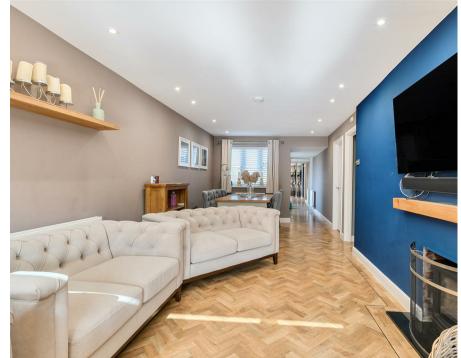

## Description

Situated on the sought-after Birds Development in the popular village of Yateley is this well-presented,

three-bedroom semi-detached family home. Accommodation comprises entrance with built in storage cupboard, 24ft lounge/dining room leading to a open plan re fitted kitchen/breakfast room, separate utility room and ,downstairs cloakroom, there is also a 19ft family room/ office which could be bedroom four. Upstairs are three bedrooms and a modern fitted family bathroom. To the front, there is a gravel driveway providing off-street parking for up to three cars, along with gated side access to the rear. The rear garden features two patio areas leading to an extensive lawn, fully enclosed by fencing and some hedging. Additional features include a timber-built shed.