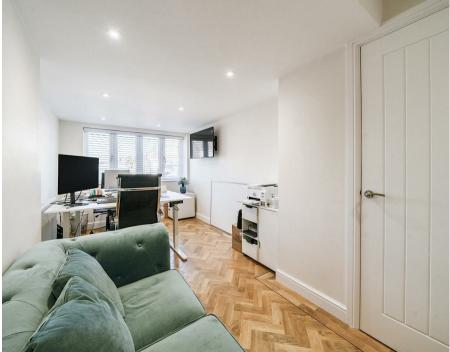

## Description

Situated on the sought-after Birds Development in the popular village of Yateley is this well-presented,

three-bedroom semi-detached family home. Accommodation comprises entrance with built in storage cupboard, 24ft lounge/dining room leading to a open plan re fitted kitchen/breakfast room, separate utility room and ,downstairs cloakroom, there is also a 19ft family room/ office which could be bedroom four. Upstairs are three bedrooms and a modern fitted family bathroom. To the front, there is a gravel driveway providing off-street parking for up to three cars, along with gated side access to the rear. The rear garden features two patio areas leading to an extensive lawn, fully enclosed by fencing and some hedging. Additional features include a timber-built shed.