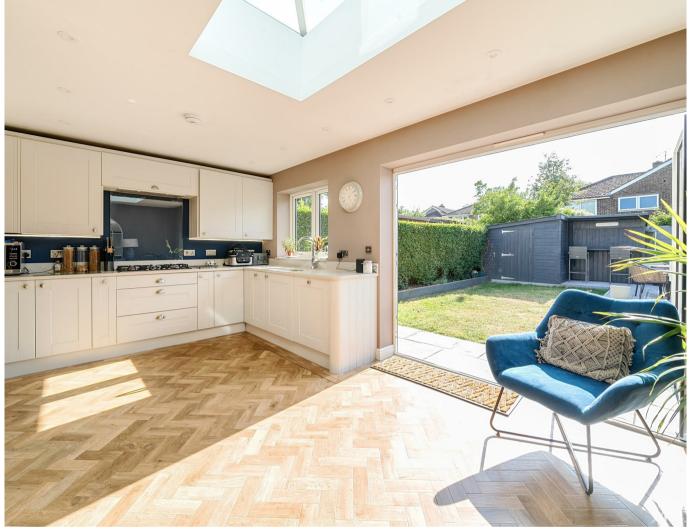

## Description

Situated on the sought-after Birds Development in the popular village of Yateley is this well-presented,

three-bedroom semi-detached family home. Accommodation comprises entrance with built in storage cupboard, 24ft lounge/dining room leading to a open plan re fitted kitchen/breakfast room, separate utility room and ,downstairs cloakroom, there is also a 19ft family room/ office which could be bedroom four. Upstairs are three bedrooms and a modern fitted family bathroom. To the front, there is a gravel driveway providing off-street parking for up to three cars, along with gated side access to the rear. The rear garden features two patio areas leading to an extensive lawn, fully enclosed by fencing and some hedging. Additional features include a timber-built shed.