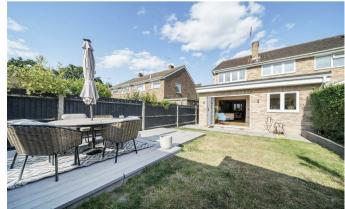

## Description

Situated on the sought-after Birds Development in the popular village of Yateley is this well-presented,

three-bedroom semi-detached family home. Accommodation comprises entrance with built in storage cupboard, 24ft lounge/dining room leading to a open plan re fitted kitchen/breakfast room, separate utility room and ,downstairs cloakroom, there is also a 19ft family room/ office which could be bedroom four. Upstairs are three bedrooms and a modern fitted family bathroom. To the front, there is a gravel driveway providing off-street parking for up to three cars, along with gated side access to the rear. The rear garden features two patio areas leading to an extensive lawn, fully enclosed by fencing and some hedging. Additional features include a timber-built shed.