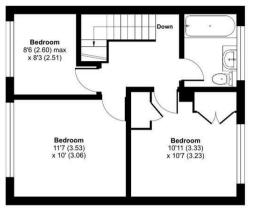

## Aylesham Way, Yateley, GU46

Approximate Area = 1219 sq ft / 113.2 sq m

For identification only - Not to scale

## **GROUND FLOOR**

Floor plan produced in accordance with RICS Property Measurement 2nd Edition, Incorporating International Property Measurement Standards (IPMS2 Residential). @nichecom 2025. Produced for Waterfords. REF: 1304223