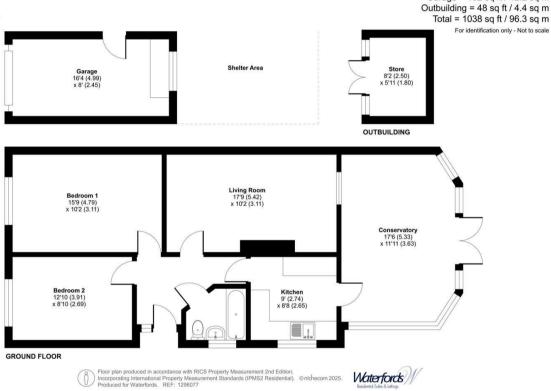

## Lawford Crescent, Yateley, GU46

Approximate Area = 858 sq ft / 79.7 sq m Garage = 132 sq ft / 12.2 sq m

35 Plough Road Yateley Hampshire **GU46 7UW** 01252 870222 yateley@waterfords.co.uk