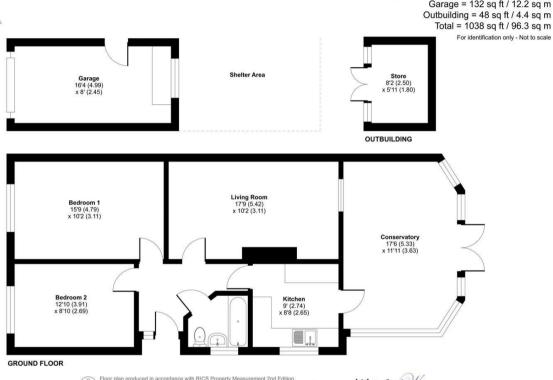

## Lawford Crescent, Yateley, GU46

Approximate Area = 858 sq ft / 79.7 sq m Garage = 132 sq ft / 12.2 sq m

Floor plan produced in accordance with RICS Property Measurement 2nd Edition, incorporating international Property Measurement Standards (IPMS2 Residential). ©nichecom 2025.