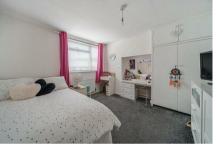

## Description

The ground floor accommodation comprises a spacious entrance hall with a storage cupboard and a downstairs cloakroom, a living room, a fourth bedroom or additional reception room, and a spacious, bright extended kitchen/dining room. Upstairs, there are two double bedrooms with fitted cupboards, one with an en-suite shower room, a single bedroom with fitted cupboards, and a family bathroom. Additional features include gas central heating and double glazing throughout.