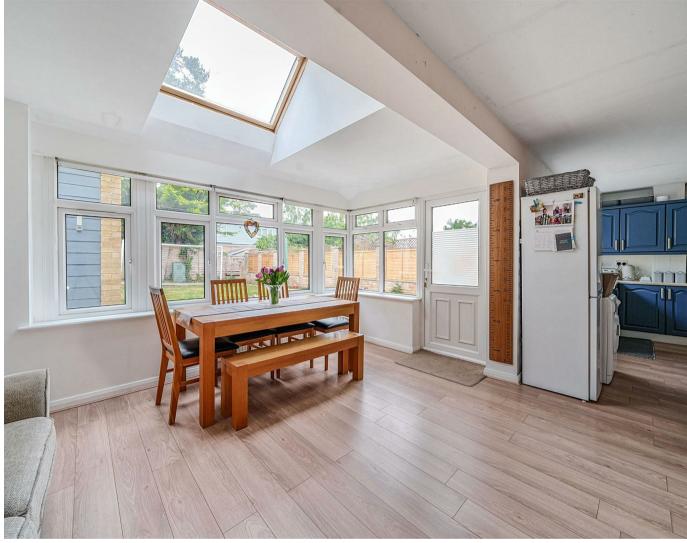

## Description

The ground floor accommodation comprises a spacious entrance hall with a storage cupboard and a downstairs cloakroom, a living room, a fourth bedroom or additional reception room, and a spacious, bright extended kitchen/dining room. Upstairs, there are two double bedrooms with fitted cupboards, one with an en-suite shower room, a single bedroom with fitted cupboards, and a family bathroom. Additional features include gas central heating and double glazing throughout.