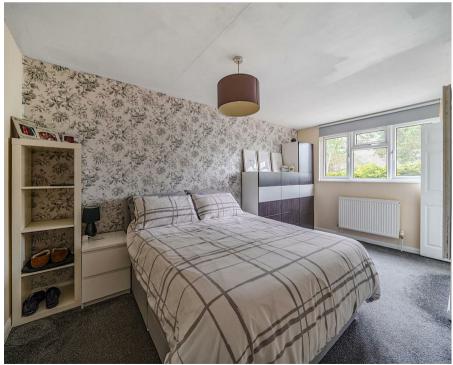

## Description

The ground floor accommodation comprises a spacious entrance hall with a storage cupboard and a downstairs cloakroom, a living room, a fourth bedroom or additional reception room, and a spacious, bright extended kitchen/dining room. Upstairs, there are two double bedrooms with fitted cupboards, one with an en-suite shower room, a single bedroom with fitted cupboards, and a family bathroom. Additional features include gas central heating and double glazing throughout.