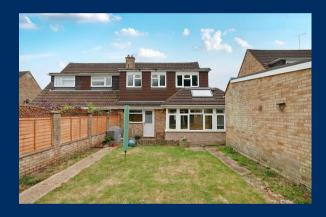

## Outside

At the rear, the garden features a large lawn, a patio area, and a spacious brick-built garden room that can be used as a home office or for storage. There is also gated side access. At the front, the property benefits from a driveway providing off-street parking for multiple vehicles.