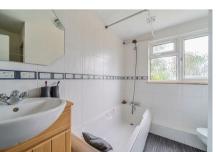

## Description

The ground floor accommodation comprises a spacious entrance hall with a storage cupboard and a downstairs cloakroom, a living room, a fourth bedroom or additional reception room, and a spacious, bright extended kitchen/dining room. Upstairs, there are two double bedrooms with fitted cupboards, one with an en-suite shower room, a single bedroom with fitted cupboards, and a family bathroom. Additional features include gas central heating and double glazing throughout.