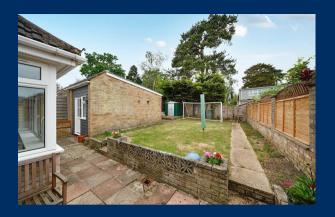

## Outside

At the rear, the garden features a large lawn, a patio area, and a spacious brick-built garden room that can be used as a home office or for storage. There is also gated side access. At the front, the property benefits from a driveway providing off-street parking for multiple vehicles.