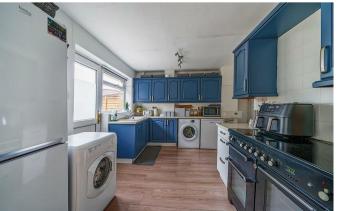

## Description

The ground floor accommodation comprises a spacious entrance hall with a storage cupboard and a downstairs cloakroom, a living room, a fourth bedroom or additional reception room, and a spacious, bright extended kitchen/dining room. Upstairs, there are two double bedrooms with fitted cupboards, one with an en-suite shower room, a single bedroom with fitted cupboards, and a family bathroom. Additional features include gas central heating and double glazing throughout.