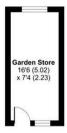

## Whitley Road, Yateley, GU46

Approximate Area = 1348 sq ft / 125.2 sq m Outbuilding = 121 sq ft / 11.2 sq m Total = 1469 sq ft / 136.4 sq m For identification only - Not to scale

Floor plan produced in accordance with RICS Property Measurement 2nd Edition, Incorporating International Property Measurement Standards (IPMS2 Residential). © nichecom 2025. Produced for Waterfords. REF: 1294671.