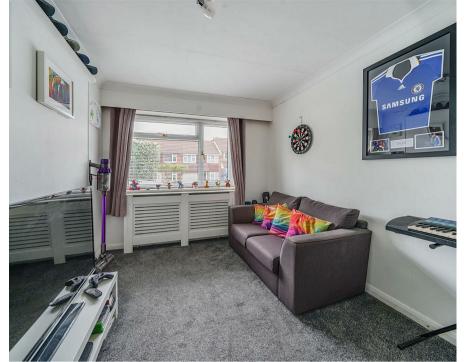

- 3/4 bedroom semi detached house
- Living room and 4th bedroom/additional reception room downstairs
- Bathroom and ensuite shower room
- Large garden room

- Extended kitchen/dining room
- Driveway parking for multiple vehicles
- Downstairs cloakroom
- No onward chain

## Description

The ground floor accommodation comprises a spacious entrance hall with a storage cupboard and a downstairs cloakroom, a living room, a fourth bedroom or additional reception room, and a spacious, bright extended kitchen/dining room. Upstairs, there are two double bedrooms with fitted cupboards, one with an en-suite shower room, a single bedroom with fitted cupboards, and a family bathroom. Additional features include gas central heating and double glazing throughout.