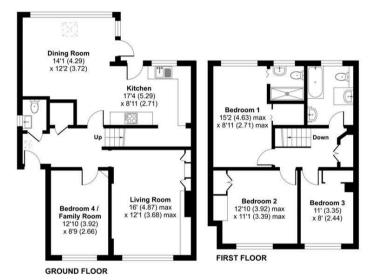

## Description

The ground floor accommodation comprises a spacious entrance hall with a storage cupboard and a downstairs cloakroom, a living room, a fourth bedroom or additional reception room, and a spacious, bright extended kitchen/dining room. Upstairs, there are two double bedrooms with fitted cupboards, one with an en-suite shower room, a single bedroom with fitted cupboards, and a family bathroom. Additional features include gas central heating and double glazing throughout.

## Whitley Road, Yateley, GU46

Approximate Area = 1348 sq ft / 125.2 sq m Outbuilding = 121 sq ft / 11.2 sq m Total = 1469 sq ft / 136.4 sq m For identification only - Not to scale

Floor plan produced in accordance with RICS Property Measurement 2nd Edition, Incorporating International Property Measurement Standards (IPMS2 Residential). © nichecom 2025. Produced for Waterfords. REF: 1294671.