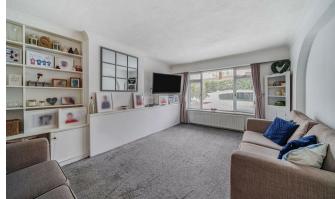

## Description

The ground floor accommodation comprises a spacious entrance hall with a storage cupboard and a downstairs cloakroom, a living room, a fourth bedroom or additional reception room, and a spacious, bright extended kitchen/dining room. Upstairs, there are two double bedrooms with fitted cupboards, one with an en-suite shower room, a single bedroom with fitted cupboards, and a family bathroom. Additional features include gas central heating and double glazing throughout.