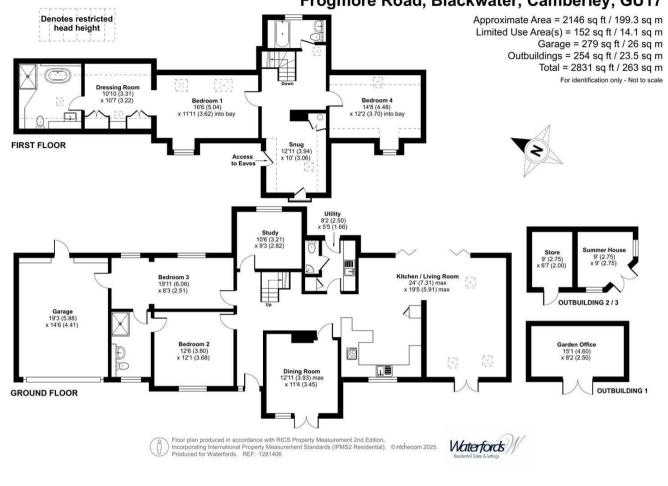

#### Description

Offered to the market is this individual detached family home with generous size accommodation over two floors. The property has been totally renovated and is offered to the market in excellent condition throughout. Accommodation comprises of a storm porch leading to a spacious entrance hall, doors to dining room, open plan modern fitted kitchen/breakfast room and a superb living room with feature vaulted ceiling, fitted wood burner and bifold doors opening onto the rear garden.

Other features on the ground floor include Under floor heating, separate utility room and cloakroom, study and two bedrooms, two of which are served by a Jack and Jill bathroom. Upstairs is is access by a beautiful turning wooden staircase to a landing with a master bedroom with dressing area and a en suite bathroom. There is also a further double bedroom and a feature snug/office with views over the front.

#### Frogmore Road, Blackwater, Camberley, GU17