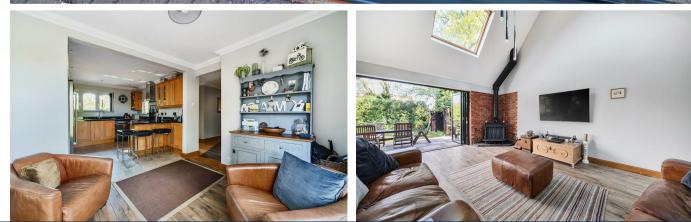

#### Description

Offered to the market is this individual detached family home with generous size accommodation over two floors. The property has been totally renovated and is offered to the market in excellent condition throughout. Accommodation comprises of a storm porch leading to a spacious entrance hall, doors to dining room, open plan modern fitted kitchen/breakfast room and a superb living room with feature vaulted ceiling, fitted wood burner and bifold doors opening onto the rear garden.

Other features on the ground floor include Under floor heating, separate utility room and cloakroom, study and two bedrooms, two of which are served by a Jack and Jill bathroom. Upstairs is is access by a beautiful turning wooden staircase to a landing with a master bedroom with dressing area and a en suite bathroom. There is also a further double bedroom and a feature snug/office with views over the front.