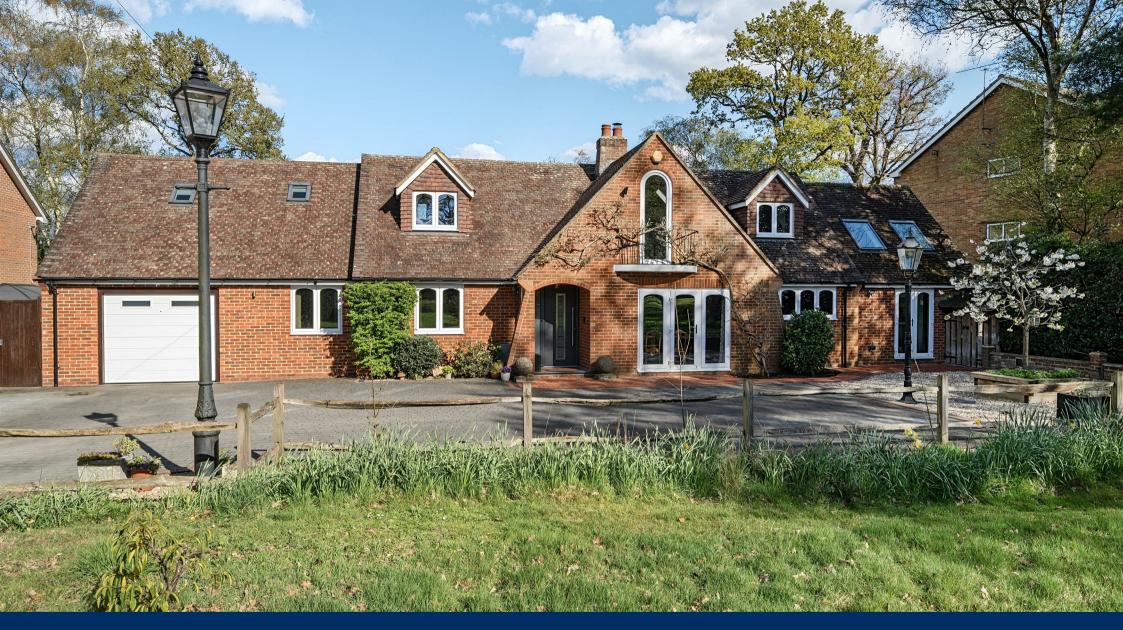

# Squirrels

Frogmore Road | Blackwater Camberley | GU17 ONP £1,000,000

A thoughtfully extended well presented five bedroom detached character home with a 0.19 acre plot with a large frontage with ample parking.

## Outside

Externally this property offers a generous size mature plot with gardens to both front and rear as well as ample parking space, leading to the garage. The gardens are very well maintained with a summerhouse and office space in the rear garden and views looking out over a large green area to the front.