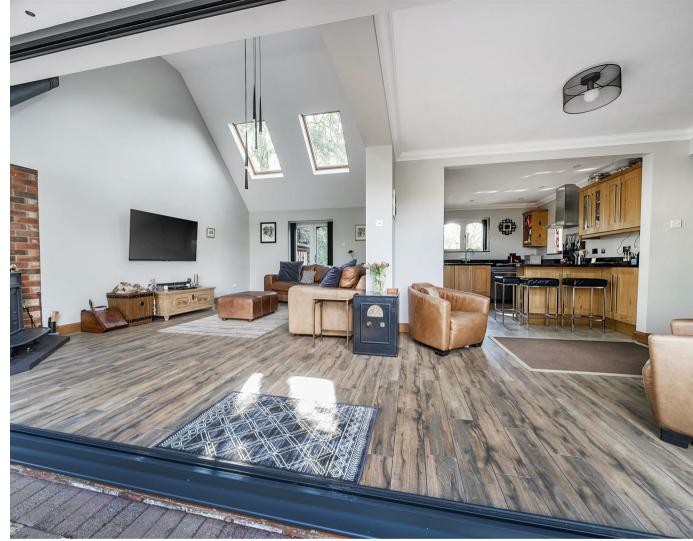

#### Description

Offered to the market is this individual detached family home with generous size accommodation over two floors. The property has been totally renovated and is offered to the market in excellent condition throughout. Accommodation comprises of a storm porch leading to a spacious entrance hall, doors to dining room, open plan modern fitted kitchen/breakfast room and a superb living room with feature vaulted ceiling, fitted wood burner and bifold doors opening onto the rear garden.