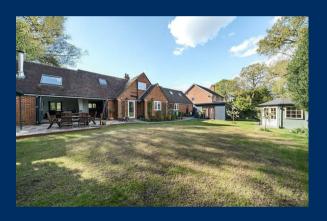

#### Description

Offered to the market is this individual detached family home with generous size accommodation over two floors. The property has been totally renovated and is offered to the market in excellent condition throughout. Accommodation comprises of a storm porch leading to a spacious entrance hall, doors to dining room, open plan modern fitted kitchen/breakfast room and a superb living room with feature vaulted ceiling, fitted wood burner and bifold doors opening onto the rear garden.

Other features on the ground floor include Under floor heating, separate utility room and cloakroom, study and two bedrooms, two of which are served by a Jack and Jill bathroom. Upstairs is is access by a beautiful turning wooden staircase to a landing with a master bedroom with dressing area and a en suite bathroom. There is also a further double bedroom and a feature snug/office with views over the front.