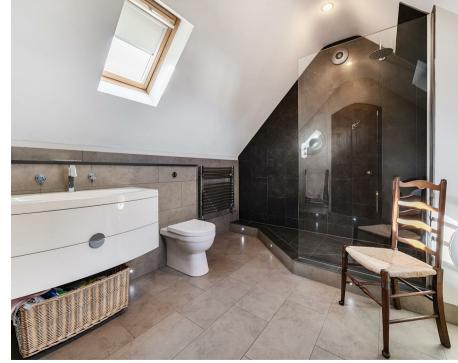

Other features on the ground floor include Under floor heating, separate utility room and cloakroom, study and two bedrooms, two of which are served by a Jack and Jill bathroom. Upstairs is is access by a beautiful turning wooden staircase to a landing with a master bedroom with dressing area and a en suite bathroom. There is also a further double bedroom and a feature snug/office with views over the front.