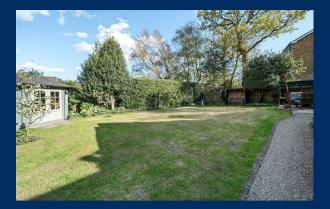

## Outside

Externally this property offers a generous size mature plot with gardens to both front and rear as well as ample parking space, leading to the garage. The gardens are very well maintained with a summerhouse and office space in the rear garden and views looking out over a large green area to the front.