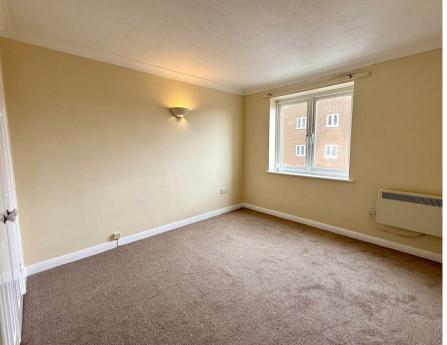

## Description

This spacious first-floor apartment is offered to the market with no onward chain and a 959-year lease. It features two double bedrooms, both with fitted cupboards for convenient storage. The fitted kitchen offers an extensive array of drawers and cupboards providing ample storage. The large living/dining room provides a bright and airy space for relaxation and entertaining. There is also a family bathroom.