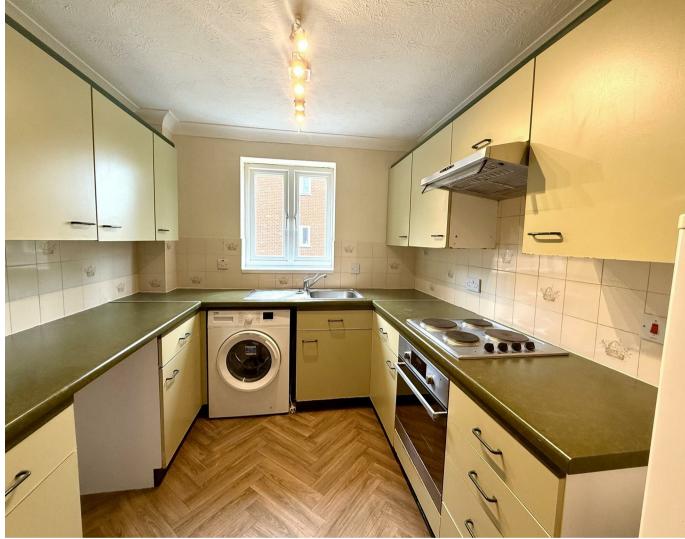

## Description

This spacious first-floor apartment is offered to the market with no onward chain and a 959-year lease. It features two double bedrooms, both with fitted cupboards for convenient storage. The fitted kitchen offers an extensive array of drawers and cupboards providing ample storage. The large living/dining room provides a bright and airy space for relaxation and entertaining. There is also a family bathroom.