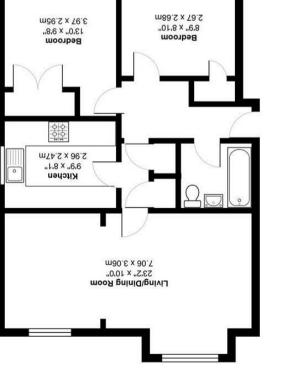

- First floor apartment
- Large living/dining room
- Communal gardens
- 959 years remaining on the lease
- No onward chain

- 2 bedrooms with fitted cupboards
- Allocated parking and visitors car park
- Freehold is owned by the leaseholders, meaning there is no ground rent payable
- Reasonable service charge in the region of £90 a month
- Great investment opportunity or ideal home for first time buyers

## Description

This spacious first-floor apartment is offered to the market with no onward chain and a 959-year lease. It features two double bedrooms, both with fitted cupboards for convenient storage. The fitted kitchen offers an extensive array of drawers and cupboards providing ample storage. The large living/dining room provides a bright and airy space for relaxation and entertaining. There is also a family bathroom.