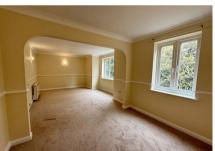

## Description

This spacious first-floor apartment is offered to the market with no onward chain and a 959-year lease. It features two double bedrooms, both with fitted cupboards for convenient storage. The fitted kitchen offers an extensive array of drawers and cupboards providing ample storage. The large living/dining room provides a bright and airy space for relaxation and entertaining. There is also a family bathroom.