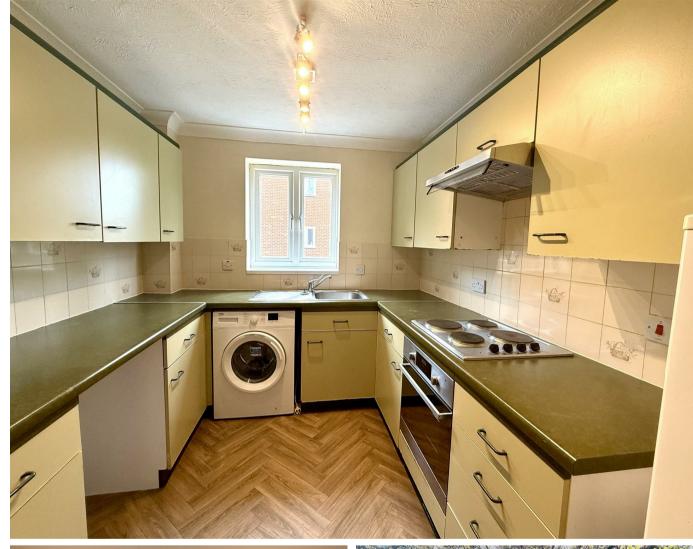

## Description

This spacious first-floor apartment is offered to the market with no onward chain and a 959-year lease. It features two double bedrooms, both with fitted cupboards for convenient storage. The fitted kitchen offers an extensive array of drawers and cupboards providing ample storage. The large living/dining room provides a bright and airy space for relaxation and entertaining. There is also a family bathroom.