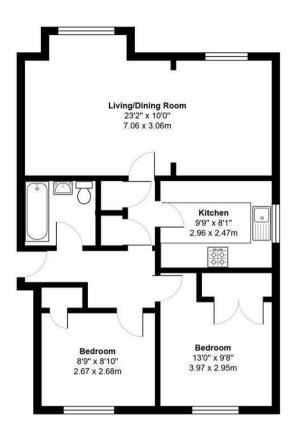

## Description

This spacious first-floor apartment is offered to the market with no onward chain and a 959-year lease. It features two double bedrooms, both with fitted cupboards for convenient storage. The fitted kitchen offers an extensive array of drawers and cupboards providing ample storage. The large living/dining room provides a bright and airy space for relaxation and entertaining. There is also a family bathroom.

 $\label{eq:Total Area: 766 ft^2 ... 71.2 m^2}$  All measurements are approximate and for display purposes only

35 Plough Road Yateley Hampshire GU46 7UW 01252 870222 yateley@waterfords.co.uk