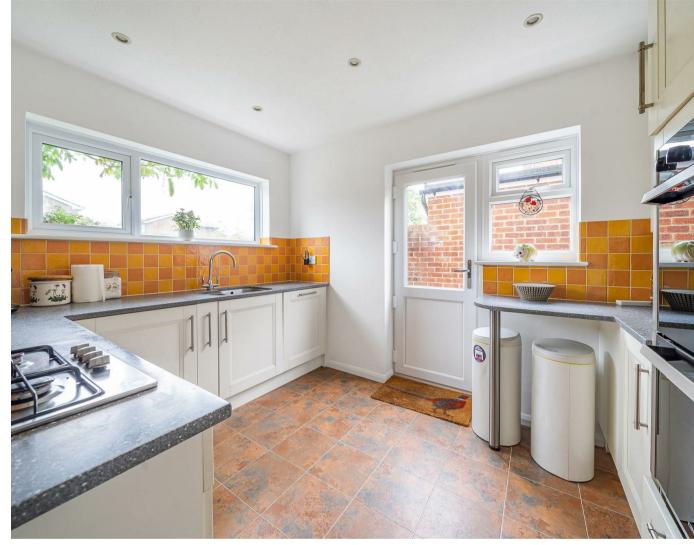

## Description

This detached family home is located just off Mill Lane in Yateley. The ground floor accommodation includes a 27'3 living room, separate dinging room, kitchen and utility room whilst there a home office at the end of the double length garage. To the first floor there are four good sized bedrooms and a family bathroom.