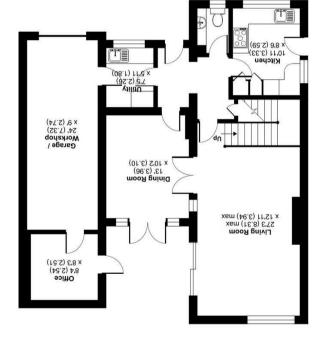

## Firglen Drive, Yateley, GU46

xsm (39.5) 'E1 (S6.S) 7'8 x Bedroom 2 (36.2) 8'8 f moorbad xsm (39.5) '21 xsm (13.5) 01'11 x For identification only - Not to scale m ps 1.731 \ 11 ps Seat = 1stoT m ps 3.8 / ft ps 07 = gnibliudtuO Approximate Area = 1406 sq ff \ 130.6 sq m Garage = 216 sq ff \ 20 sq m

FIRST FLOOR

(35.5) '11 (51.5) '7 x

Bedroom 4

**СВОПИВ ЕГООВ** 

yateley@waterfords.co.uk 01252870222 CN46 7UW Hampshire Yateley 32 Flough Road