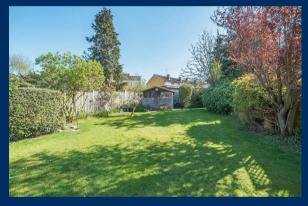

## Outside

To the front, there is a block-paved driveway providing off-street parking for up to six cars, along with gated side access to the rear. The rear garden features a paved patio area leading to an extensive lawn, bordered by mature shrubs and fully enclosed by fencing. Additional features include a timber-built shed and a brick-built barbecue.