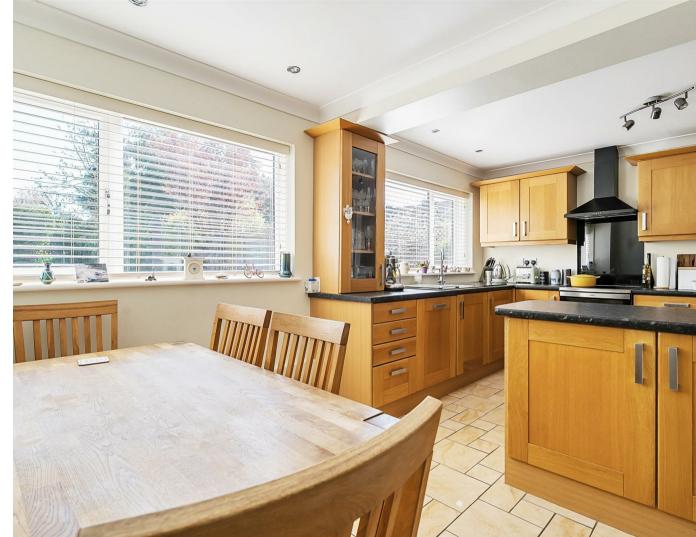

## Description

Situated on the sought-after Birds Development in the popular village of Yateley is this well-presented, extended fourbedroom semi-detached family home.

Accommodation comprises an entrance porch leading to the entrance hall with a downstairs cloakroom, a living room with double doors opening into the family room, and a garden room with a vaulted ceiling and views over the rear garden. There is a re-fitted 16ft kitchen/breakfast room with a separate utility room. Upstairs, there are four generous bedrooms and a refitted shower room. Other features include gas central heating, double glazing, and a good-sized, southerly-facing rear garden.