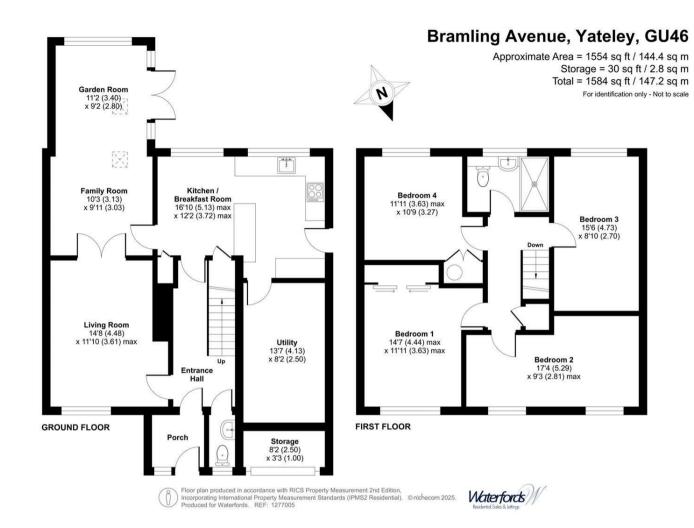

- Four double bedrooms
- Kitchen/breakfast room

over the rear garden

• Re fitted shower room

- Large enclosed rear garden 
  Garden room with views
- 14ft living room with feature fireplace
- Driveway with off street parking for several cars
- Large utility area and storage area

## Description

Situated on the sought-after Birds Development in the popular village of Yateley is this well-presented, extended fourbedroom semi-detached family home.

Accommodation comprises an entrance porch leading to the entrance hall with a downstairs cloakroom, a living room with double doors opening into the family room, and a garden room with a vaulted ceiling and views over the rear garden. There is a re-fitted 16ft kitchen/breakfast room with a separate utility room. Upstairs, there are four generous bedrooms and a refitted shower room. Other features include gas central heating, double glazing, and a good-sized, southerly-facing rear garden.