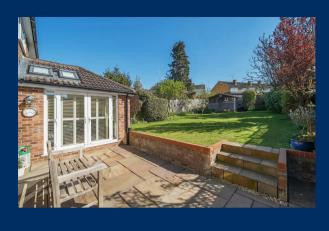

## Outside

To the front, there is a block-paved driveway providing off-street parking for up to six cars, along with gated side access to the rear. The rear garden features a paved patio area leading to an extensive lawn, bordered by mature shrubs and fully enclosed by fencing. Additional features include a timber-built shed and a brick-built barbecue.