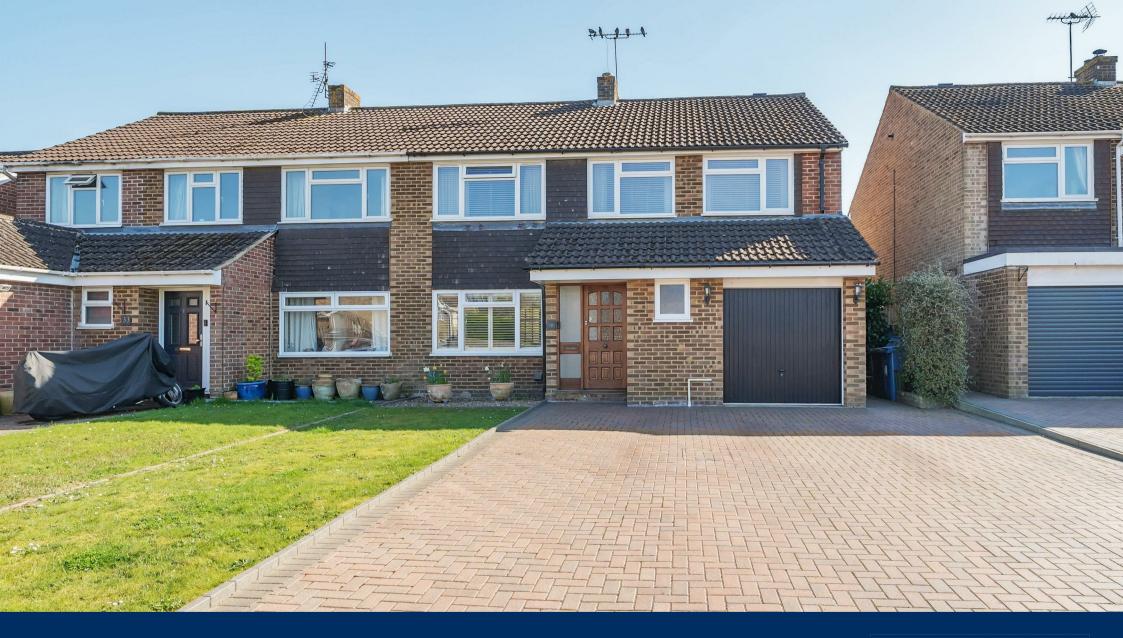

## Bramling Avenue | Yateley | GU46 6NX Asking Price £550,000

A well-presented, extended four double bedroom family home, featuring a large southerly-aspect rear garden and driveway parking for several cars.

## Description

Situated on the sought-after Birds Development in the popular village of Yateley is this well-presented, extended fourbedroom semi-detached family home.

Accommodation comprises an entrance porch leading to the entrance hall with a downstairs cloakroom, a living room with double doors opening into the family room, and a garden room with a vaulted ceiling and views over the rear garden. There is a re-fitted 16ft kitchen/breakfast room with a separate utility room. Upstairs, there are four generous bedrooms and a refitted shower room. Other features include gas central heating, double glazing, and a good-sized, southerly-facing rear garden.

## Outside

To the front, there is a block-paved driveway providing off-street parking for up to six cars, along with gated side access to the rear. The rear garden features a paved patio area leading to an extensive lawn, bordered by mature shrubs and fully enclosed by fencing. Additional features include a timber-built shed and a brick-built barbecue.