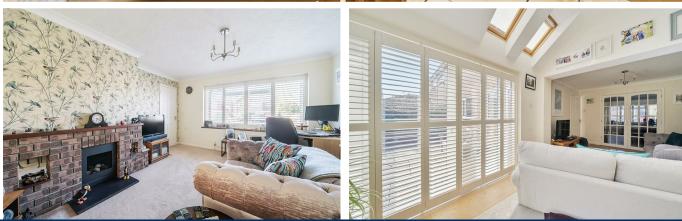

- Four double bedrooms
- Kitchen/breakfast room

over the rear garden

• Re fitted shower room

- Large enclosed rear garden 
  Garden room with views
- 14ft living room with feature fireplace
- Driveway with off street parking for several cars
- Large utility area and storage area

## Description

Situated on the sought-after Birds Development in the popular village of Yateley is this well-presented, extended fourbedroom semi-detached family home.

Accommodation comprises an entrance porch leading to the entrance hall with a downstairs cloakroom, a living room with double doors opening into the family room, and a garden room with a vaulted ceiling and views over the rear garden. There is a re-fitted 16ft kitchen/breakfast room with a separate utility room. Upstairs, there are four generous bedrooms and a refitted shower room. Other features include gas central heating, double glazing, and a good-sized, southerly-facing rear garden.