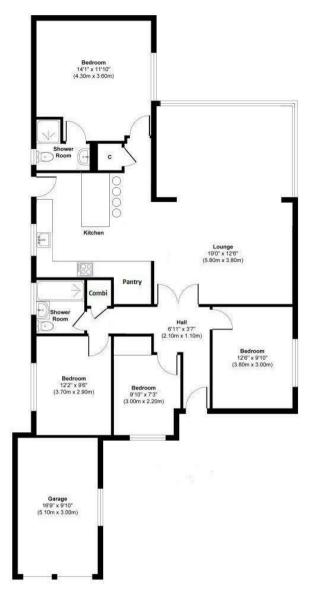

## Description

The internal space of the property features a welcoming entrance hallway that leads into a large open-plan kitchen, living, and dining area. This spacious layout includes an island, a walk-in pantry, and integrated appliances, making it ideal for both everyday living and entertaining. Additionally, the home boasts a modern, refitted bathroom and four generously sized bedrooms. The master bedroom is especially impressive, offering the added luxury of an ensuite shower room for privacy and convenience.

## Outside

At the front of the property, there is ample driveway parking, which leads to an attached garage. Access on both sides of the property provides convenient entry to the rear garden. The garden is predominantly laid to lawn and also features a patio area, perfect for outdoor entertaining.