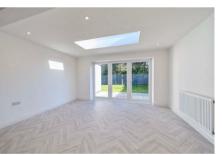

## Description

The internal space of the property features a welcoming entrance hallway that leads into a large open-plan kitchen, living, and dining area. This spacious layout includes an island, a walk-in pantry, and integrated appliances, making it ideal for both everyday living and entertaining. Additionally, the home boasts a modern, refitted bathroom and four generously sized bedrooms. The master bedroom is especially impressive, offering the added luxury of an ensuite shower room for privacy and convenience.