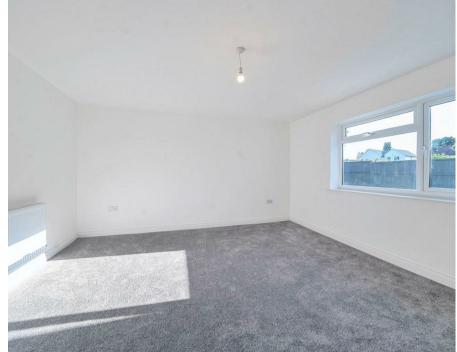

## Description

The internal space of the property features a welcoming entrance hallway that leads into a large open-plan kitchen, living, and dining area. This spacious layout includes an island, a walk-in pantry, and integrated appliances, making it ideal for both everyday living and entertaining. Additionally, the home boasts a modern, refitted bathroom and four generously sized bedrooms. The master bedroom is especially impressive, offering the added luxury of an ensuite shower room for privacy and convenience.