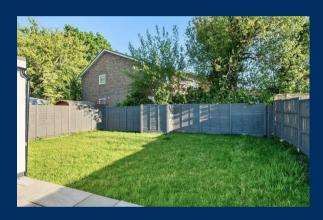

## Outside

At the front of the property, there is ample driveway parking, which leads to an attached garage. Access on both sides of the property provides convenient entry to the rear garden. The garden is predominantly laid to lawn and also features a patio area, perfect for outdoor entertaining.