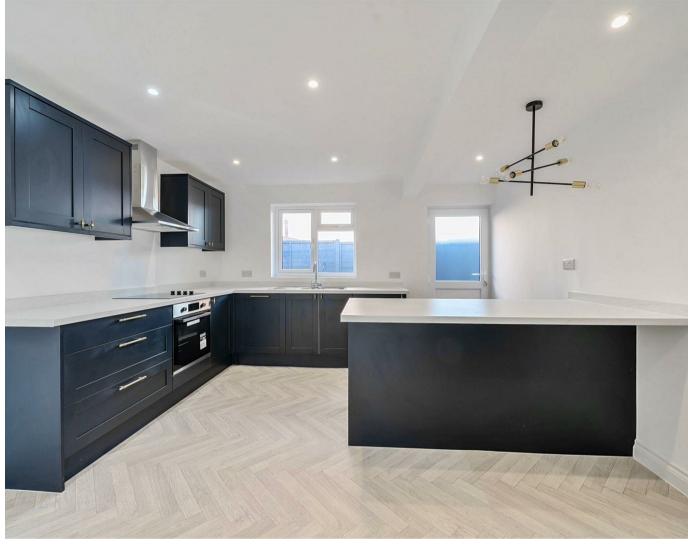

## Description

The internal space of the property features a welcoming entrance hallway that leads into a large open-plan kitchen, living, and dining area. This spacious layout includes an island, a walk-in pantry, and integrated appliances, making it ideal for both everyday living and entertaining. Additionally, the home boasts a modern, refitted bathroom and four generously sized bedrooms. The master bedroom is especially impressive, offering the added luxury of an ensuite shower room for privacy and convenience.