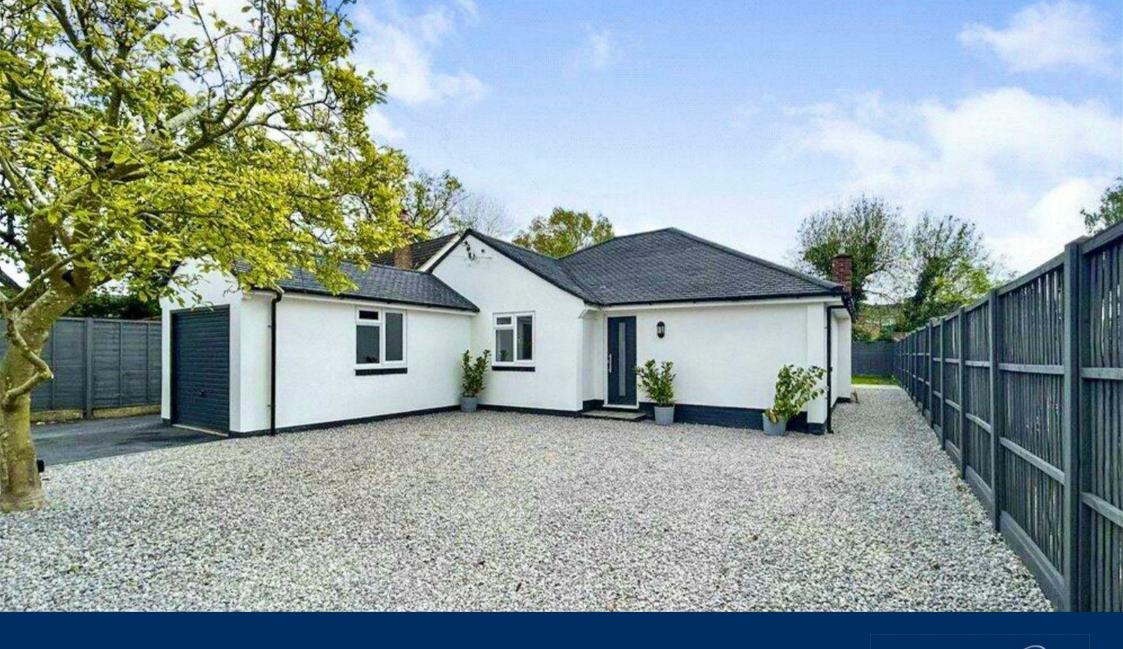

## Hicks Lane | Darby Green Camberley | GU17 0DG Asking Price £600,000

This fully refurbished 4-bedroom detached bungalow has been finished to a high standard. It boasts 2 modern bathrooms and a spacious open-plan kitchen, living, and dining area. Offered to the market with no onward chain, this property is ready to move into!

## Outside

At the front of the property, there is ample driveway parking, which leads to an attached garage. Access on both sides of the property provides convenient entry to the rear garden. The garden is predominantly laid to lawn and also features a patio area, perfect for outdoor entertaining.