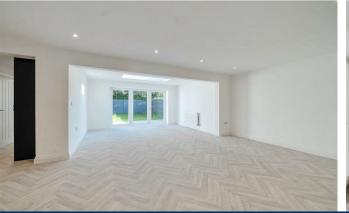

## Description

The internal space of the property features a welcoming entrance hallway that leads into a large open-plan kitchen, living, and dining area. This spacious layout includes an island, a walk-in pantry, and integrated appliances, making it ideal for both everyday living and entertaining. Additionally, the home boasts a modern, refitted bathroom and four generously sized bedrooms. The master bedroom is especially impressive, offering the added luxury of an ensuite shower room for privacy and convenience.