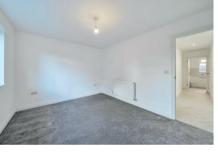

## Description

The internal space of the property features a welcoming entrance hallway that leads into a large open-plan kitchen, living, and dining area. This spacious layout includes an island, a walk-in pantry, and integrated appliances, making it ideal for both everyday living and entertaining. Additionally, the home boasts a modern, refitted bathroom and four generously sized bedrooms. The master bedroom is especially impressive, offering the added luxury of an ensuite shower room for privacy and convenience.