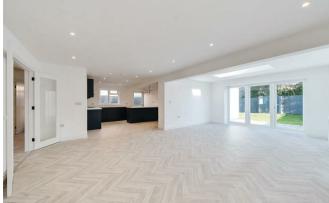

## Description

The internal space of the property features a welcoming entrance hallway that leads into a large open-plan kitchen, living, and dining area. This spacious layout includes an island, a walk-in pantry, and integrated appliances, making it ideal for both everyday living and entertaining. Additionally, the home boasts a modern, refitted bathroom and four generously sized bedrooms. The master bedroom is especially impressive, offering the added luxury of an ensuite shower room for privacy and convenience.