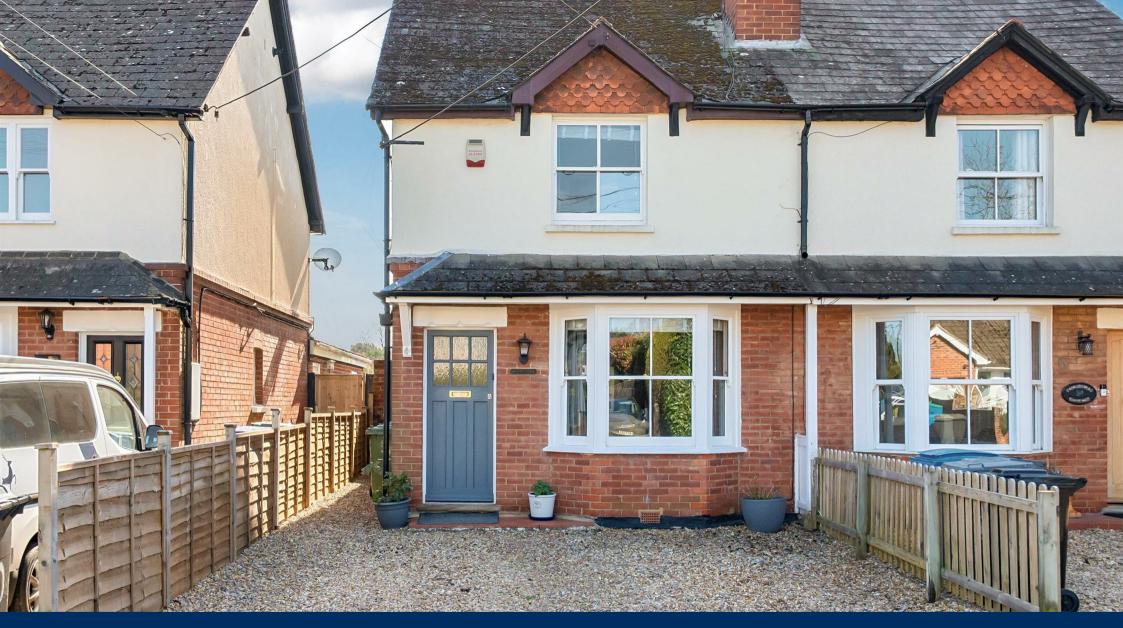

# Noel Cottage

Mill Lane Yateley | GU46 7TE Asking Price £625,000

A well-presented, three-bedroom, extended character home benefiting from a larger-than-average garden and driveway parking. This property is ideally located on a sought-after road in Yateley, within walking distance of amenities, including well-regarded state and private schools, shops, and woodland walks.

- A charming three bedroom semi detached home
- Bright and spacious throughout
- Family room with views over Converted loft room the large rear garden
- Re-fitted shower room
- Gas central heating

- Living room with fitted wood burning stove
- Kitchen/breakfast room separate dining room
- Wealth of character
- Driveway parking

Situated on a popular residential road, the property is just a short distance from Yateley Village Centre, which features a number of independent cafes, pubs, and shops, including an award-winning butcher and fishmonger. Yateley is ideal for commuters, with Junction 4a of the M3 and Junction 11 of the M4 just a few minutes' drive away. Access to London and other key destinations is also made easy, with Farnborough and Fleet Railway Stations a short drive away, offering fast links to London Waterloo. Sandhurst and Blackwater Railway Stations are also nearby, providing routes to Reading and Gatwick. Yateley is also perfect for walking enthusiasts, with scenic countryside just down the road at Horseshoe Lake and Yateley Common.

### Description

Set in the heart of Yateley, this period property is full of character and offered to the market in good condition throughout. The accommodation is arranged over three floors and includes a spacious tiled entrance hall, a living room with a feature wood-burning stove, a separate dining room with access to the open-plan kitchen, and a further family room with views over the rear garden. There is also a downstairs cloakroom. On the first floor, there are three generous bedrooms serviced by a re-fitted shower room. Additional features include a wonderful converted loft space and double glazing throughout.

## Outside

At the front of the house, there is a gravel driveway with off-street parking and gated access to the rear. At the back, you'll find a paved patio area leading to a large garden, mainly laid to lawn, with a variety of well-stocked shrub borders, all enclosed by fencing. At the far end of the garden, there is a large cabin that makes the perfect work-from-home space.