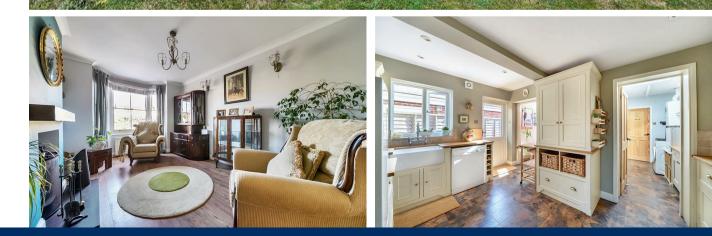

### Description

Set in the heart of Yateley, this period property is full of character and offered to the market in good condition throughout. The accommodation is arranged over three floors and includes a spacious tiled entrance hall, a living room with a feature wood-burning stove, a separate dining room with access to the open-plan kitchen, and a further family room with views over the rear garden. There is also a downstairs cloakroom. On the first floor, there are three generous bedrooms serviced by a re-fitted shower room. Additional features include a wonderful converted loft space and double glazing throughout.