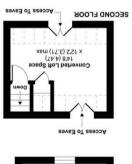

## Outside

At the front of the house, there is a gravel driveway with off-street parking and gated access to the rear. At the back, you'll find a paved patio area leading to a large garden, mainly laid to lawn, with a variety of well-stocked shrub borders, all enclosed by fencing. At the far end of the garden, there is a large cabin that makes the perfect work-from-home space.

# Mill Lane, Yateley, GU46

For identification only - Not to scale m ps 2.241 \ ft ps 1531 = lstoT Log Cabin = 152 sq ft / 14, r sq m m ps 7.SS1 + 3 ps 1251 = 89A stemixonqqA m ps 4.3 + 32 m ps 83 = (2) so 1200 so 1200 m ps 1200 so 1200 m ps 1200 m ps