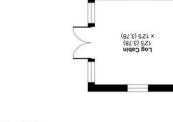

### Description

Set in the heart of Yateley, this period property is full of character and offered to the market in good condition throughout. The accommodation is arranged over three floors and includes a spacious tiled entrance hall, a living room with a feature wood-burning stove, a separate dining room with access to the open-plan kitchen, and a further family room with views over the rear garden. There is also a downstairs cloakroom. On the first floor, there are three generous bedrooms serviced by a re-fitted shower room. Additional features include a wonderful converted loft space and double glazing throughout.