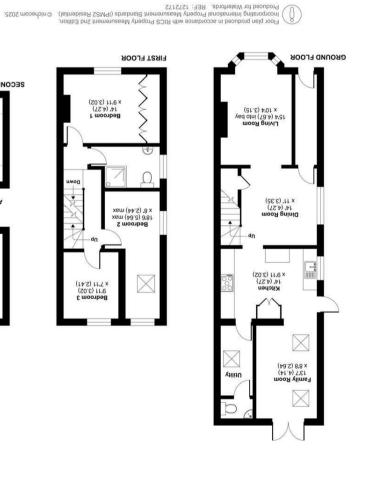

### Description

Set in the heart of Yateley, this period property is full of character and offered to the market in good condition throughout. The accommodation is arranged over three floors and includes a spacious tiled entrance hall, a living room with a feature wood-burning stove, a separate dining room with access to the open-plan kitchen, and a further family room with views over the rear garden. There is also a downstairs cloakroom. On the first floor, there are three generous bedrooms serviced by a re-fitted shower room. Additional features include a wonderful converted loft space and double glazing throughout.

# Mill Lane, Yateley, GU46

For identification only - Not to scale m ps 2.241 \ ft ps 1531 = lstoT Log Cabin = 152 sq ft / 14, r sq m m ps 7.SS1 + 3 ps 1251 = 89A stemixonqqA m ps 4.3 + 32 m ps 83 = (2) so 1200 so 1200 m ps 1200 so 1200 m ps 1200 m ps

head height Denotes restricted

yateley@waterfords.co.uk 01252870222 CU467UW Hampshire Yateley 32 blough Road

FIRST FLOOR

**Sedroom S** xem (46.2) 8'81 xem (44.2) '8 x

 $\boxtimes$ 

Bedroom 1 14' (4.27) × 9'11 (3.02)

**Bedroom 3** 9'11 (3.02) × 7'11 (2.41)