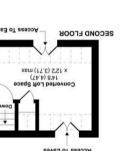

# Mill Lane, Yateley, GU46

For identification only - Not to scale m ps 2.241 \ ft ps 1531 = lstoT Log Cabin = 152 sq ft / 14, r sq m m ps 7.SS1 + 3 ps 1251 = 89A stemixonqqA m ps 4.3 + 32 m ps 83 = (2) so 1200 so 1200 m ps 1200 so 1200 m ps 1200 m ps

head height Denotes restricted

yateley@waterfords.co.uk 01252870222 CU467UW Hampshire Yateley 32 blough Road

FIRST FLOOR

**Sedroom S** xem (46.2) 8'81 xem (44.2) '8 x

 $\boxtimes$ 

Bedroom 1 14' (4.27) × 9'11 (3.02)

**Bedroom 3** 9'11 (3.02) × 7'11 (2.41)