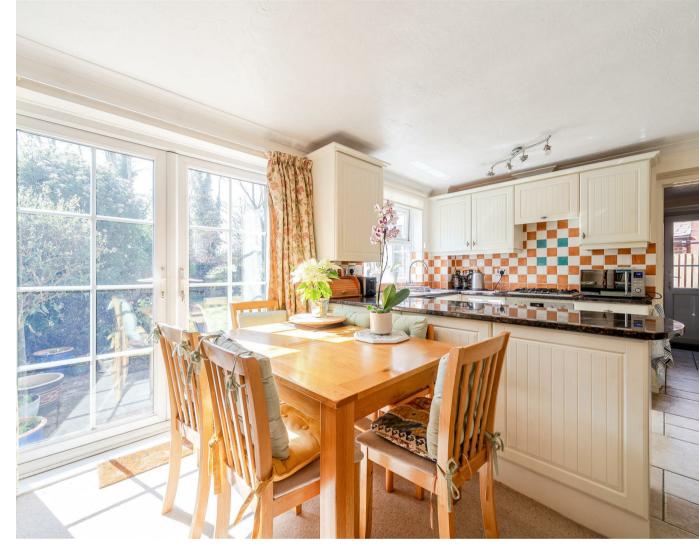

- Four generous bedrooms
- Kitchen/ breakfast room
- Utility area
- Family bathroom and separate shower room

- Lounge with feature fire
- Family room with views over the rear garden
- Integral garage
- Southerly aspect garden

### Description

Situated in a very popular cul de sac is this well presented, extended four bedroom link-detached family home with accommodation comprising entrance hall with WC, lounge with feature fire, kitchen/breakfast room, separate utility area, and a family room with views over the rear garden. Upstairs there are four generous bedrooms, a family bathroom, and separate shower room. Other features include gas central heating, double glazing and an 18ft integral garage.