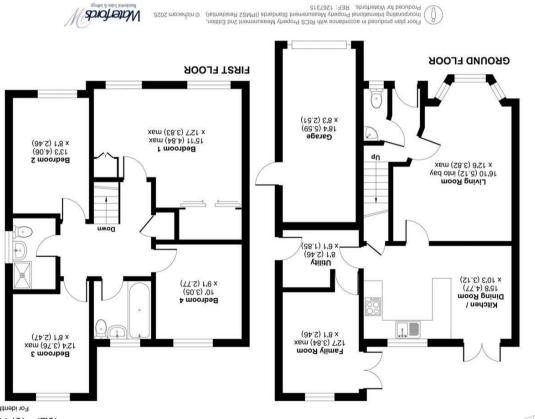

- Four generous bedrooms
- Kitchen/ breakfast room
- Utility area
- Family bathroom and separate shower room

- Lounge with feature fire
- Family room with views over the rear garden
- Integral garage
- Southerly aspect garden

### Description

Situated in a very popular cul de sac is this well presented, extended four bedroom link-detached family home with accommodation comprising entrance hall with WC, lounge with feature fire, kitchen/breakfast room, separate utility area, and a family room with views over the rear garden. Upstairs there are four generous bedrooms, a family bathroom, and separate shower room. Other features include gas central heating, double glazing and an 18ft integral garage.

#### Outside

At the front, the garden is mainly laid to lawn with a hard-standing driveway with off street parking leading to a single garage with up and over door, plus a gated side access to the rear of the property. At the rear is a garden which is of a southerly aspect and is mainly lawn with a patio area with well stocked shrub borders enclosed by fencing and hedging.

## Constable Way, College Town, Sandhurst, GU47

m pa  $\lambda.411 \ 1$  pa SES1 = senA estimixonqqA m pa  $1.81 \ 1$  pa S41 = egeneO m pa  $0.01 \ 1$  pa 0.

yateley@waterfords.co.uk

01252870222

32 Flough Road