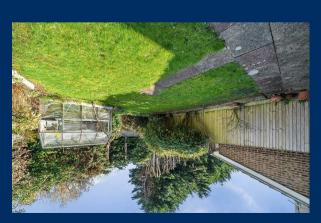

## Outside

At the rear the garden has a paved patio area leading to a lawn with mature tree and shrub borders enclosed by fencing ,and side access to the front. The front of the property has a driveway with off street parking for two cars leading to a integral garage.