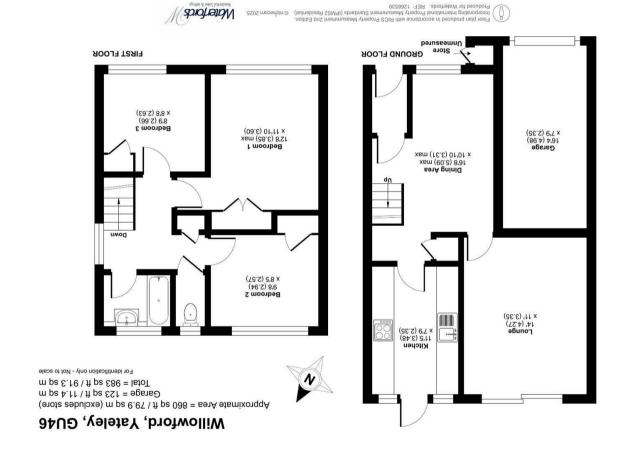

## Description

Located in a cul de sac within a short walk of the village Centre is this well presented three bedroom semi detached family home offered to the market with no onward chain. Accommodation comprises entrance porch leading to a spacious dining hall, separate living room which has access and views over the enclosed secluded rear garden, kitchen with fitted oven and hob. Upstairs there are three bedrooms and a family bathroom. Other features include gas central heating and double glazing.

## Outside

At the rear the garden has a paved patio area leading to a lawn with mature tree and shrub borders enclosed by fencing ,and side access to the front. The front of the property has a driveway with off street parking for two cars leading to a integral garage.