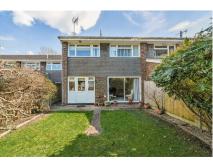

## Outside

At the rear the garden has a paved patio area leading to a lawn with mature tree and shrub borders enclosed by fencing ,and side access to the front. The front of the property has a driveway with off street parking for two cars leading to a integral garage.