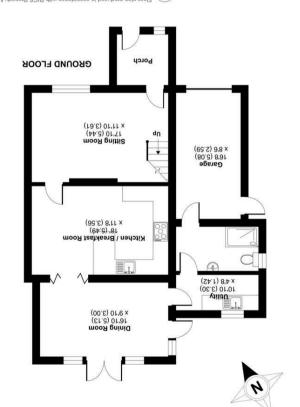

## Wordsworth Avenue, Yateley, GU46

m pa 9.54f \ 17 pa 0.75f = seal Astronic Approximate Area Use(s) = 35 0 seal Astronic Approximation on the seal of the sea of

Denotes restricted Denotes restricted

FIRST FLOOR