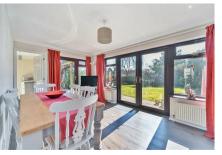

Accommodation comprises on the ground floor a spacious entrance porch, large sitting room with arch to an open plan fully fitted kitchen/breakfast room, at the rear there is bright spacious family room currently a dining room with access and views over the rear garden. Further more it also benefits from having a utility room and downstairs shower room. Upstairs are four generous bedrooms serviced by a family bathroom. Other features include double glazing and gas central heating.