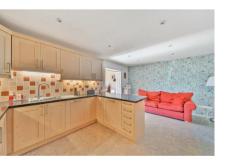

- 18ft kitchen/breakfast room
- 16ft family /dining room
- Shower room and Utility room
- Family Bathroom
- Gas central heating.

Accommodation comprises on the ground floor a spacious entrance porch, large sitting room with arch to an open plan fully fitted kitchen/breakfast room, at the rear there is bright spacious family room currently a dining room with access and views over the rear garden. Further more it also benefits from having a utility room and downstairs shower room. Upstairs are four generous bedrooms serviced by a family bathroom. Other features include double glazing and gas central heating.