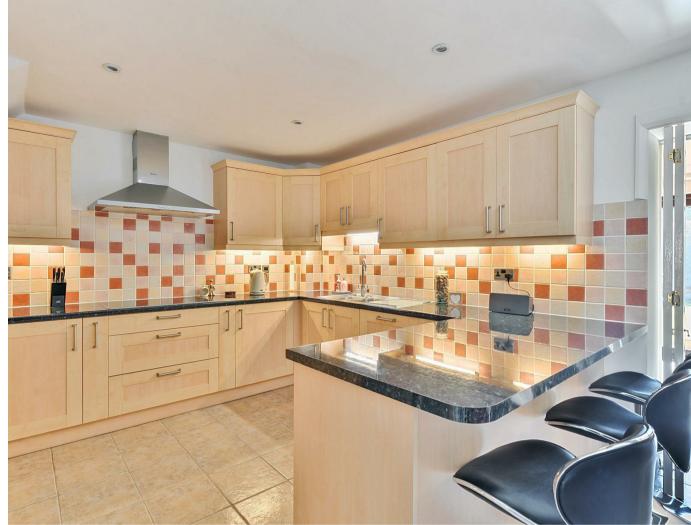

- 18ft kitchen/breakfast room
- 16ft family /dining room
- Shower room and Utility room
- Family Bathroom
- Gas central heating.

Accommodation comprises on the ground floor a spacious entrance porch, large sitting room with arch to an open plan fully fitted kitchen/breakfast room, at the rear there is bright spacious family room currently a dining room with access and views over the rear garden. Further more it also benefits from having a utility room and downstairs shower room. Upstairs are four generous bedrooms serviced by a family bathroom. Other features include double glazing and gas central heating.