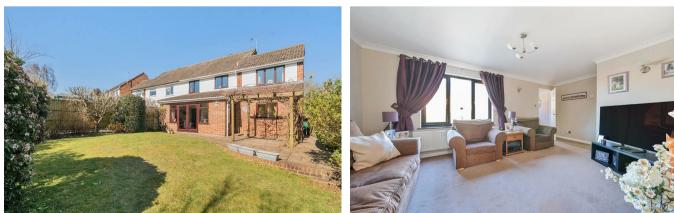

Accommodation comprises on the ground floor a spacious entrance porch, large sitting room with arch to an open plan fully fitted kitchen/breakfast room, at the rear there is bright spacious family room currently a dining room with access and views over the rear garden. Further more it also benefits from having a utility room and downstairs shower room. Upstairs are four generous bedrooms serviced by a family bathroom. Other features include double glazing and gas central heating.

## Outside

At the rear is a wide corner plot garden with a paved patio area leading to a extensive lawn garden with well stocked shrub borders the whole enclosed by fencing with side gate to the front. The property has a driveway with parking for 2-3 cars leading to a 16ft integral garage.