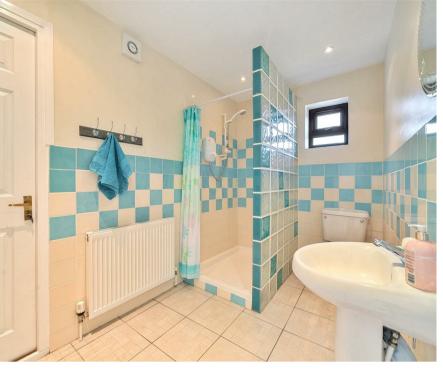

- 18ft kitchen/breakfast room
- 16ft family /dining room
- Shower room and Utility room
- Family Bathroom
- Gas central heating.

Accommodation comprises on the ground floor a spacious entrance porch, large sitting room with arch to an open plan fully fitted kitchen/breakfast room, at the rear there is bright spacious family room currently a dining room with access and views over the rear garden. Further more it also benefits from having a utility room and downstairs shower room. Upstairs are four generous bedrooms serviced by a family bathroom. Other features include double glazing and gas central heating.