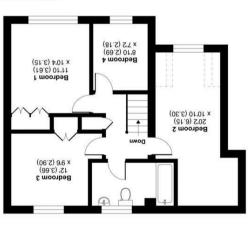

## Wordsworth Avenue, Yateley, GU46

m pa 9.54f \ 17 pa 0.75f = seal Astronic Approximate Area Use(s) = 35 0 seal Astronic Approximation on the seal of the sea of

Denotes restricted Denotes restricted

FIRST FLOOR