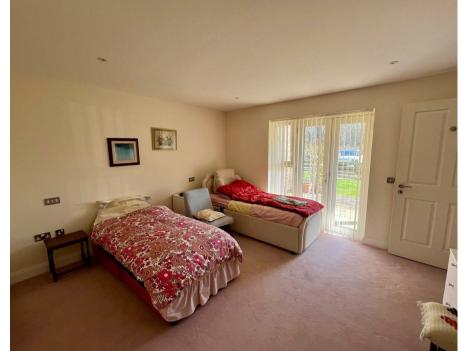

## Description

Sited in a separate apartment block is this spacious two-bedroom ground floor independent living apartment which has two patio areas within attractive communal gardens. It leads to a bright and spacious dual aspect living/dining room with feature fireplace and glazed doors opening to its own private patio area, which offers fine views towards the woods. Double-doors open to the fully fitted kitchen with a range of fitted integrated appliances, including an oven and induction hob, microwave, fridge-freezer, washer-dryer and a dishwasher. The master bedroom has a 4-door fitted wardrobe across one wall, with both long-hanging and shelf space and door with access to a patio area. The master bedroom also features a luxury-tiled ensuite shower room, with under-sink storage unit and non-slip flooring. The second bedroom includes a 3-door fitted wardrobe, and feature bay window, offering fine views over the internal courtyard garden. A second luxury-tiled bathroom with an over-bath shower and window.