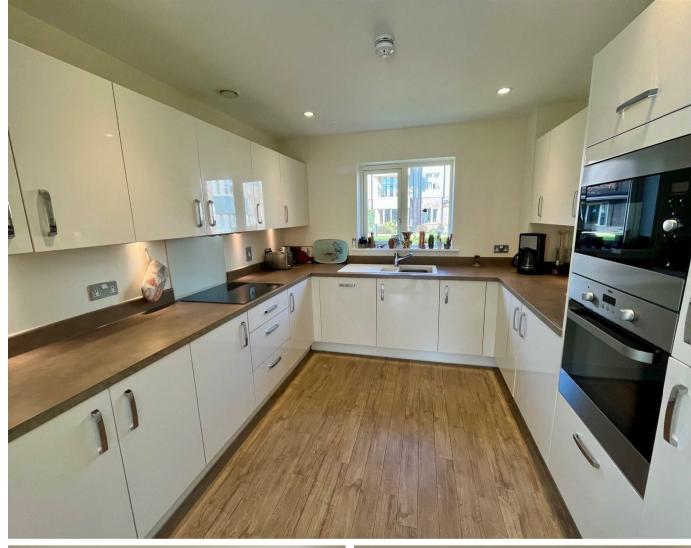

## Description

Sited in a separate apartment block is this spacious two-bedroom ground floor independent living apartment which has two patio areas within attractive communal gardens. It leads to a bright and spacious dual aspect living/dining room with feature fireplace and glazed doors opening to its own private patio area, which offers fine views towards the woods. Double-doors open to the fully fitted kitchen with a range of fitted integrated appliances, including an oven and induction hob, microwave, fridge-freezer, washer-dryer and a dishwasher. The master bedroom has a 4-door fitted wardrobe across one wall, with both long-hanging and shelf space and door with access to a patio area. The master bedroom also features a luxury-tiled ensuite shower room, with under-sink storage unit and non-slip flooring. The second bedroom includes a 3-door fitted wardrobe, and feature bay window, offering fine views over the internal courtyard garden. A second luxury-tiled bathroom with an over-bath shower and window.