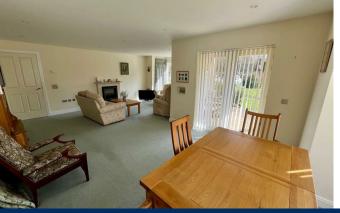

## Description

Sited in a separate apartment block is this spacious two-bedroom ground floor independent living apartment which has two patio areas within attractive communal gardens. It leads to a bright and spacious dual aspect living/dining room with feature fireplace and glazed doors opening to its own private patio area, which offers fine views towards the woods. Double-doors open to the fully fitted kitchen with a range of fitted integrated appliances, including an oven and induction hob, microwave, fridge-freezer, washer-dryer and a dishwasher. The master bedroom has a 4-door fitted wardrobe across one wall, with both long-hanging and shelf space and door with access to a patio area. The master bedroom also features a luxury-tiled ensuite shower room, with under-sink storage unit and non-slip flooring. The second bedroom includes a 3-door fitted wardrobe, and feature bay window, offering fine views over the internal courtyard garden. A second luxury-tiled bathroom with an over-bath shower and window.