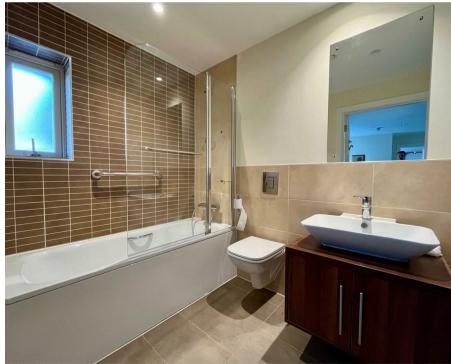

- appliances
- Luxury-tiled bathroom with overbath shower
- Senses Wellness centre with sauna, gym and swimming pool
- Landscaped grounds and lakeside/woodland walks

## Description

Sited in a separate apartment block is this spacious two-bedroom ground floor independent living apartment which has two patio areas within attractive communal gardens. It leads to a bright and spacious dual aspect living/dining room with feature fireplace and glazed doors opening to its own private patio area, which offers fine views towards the woods. Double-doors open to the fully fitted kitchen with a range of fitted integrated appliances, including an oven and induction hob, microwave, fridge-freezer, washer-dryer and a dishwasher. The master bedroom has a 4-door fitted wardrobe across one wall, with both long-hanging and shelf space and door with access to a patio area. The master bedroom also features a luxury-tiled ensuite shower room, with under-sink storage unit and non-slip flooring. The second bedroom includes a 3-door fitted wardrobe, and feature bay window, offering fine views over the internal courtyard garden. A second luxury-tiled bathroom with an over-bath shower and window.