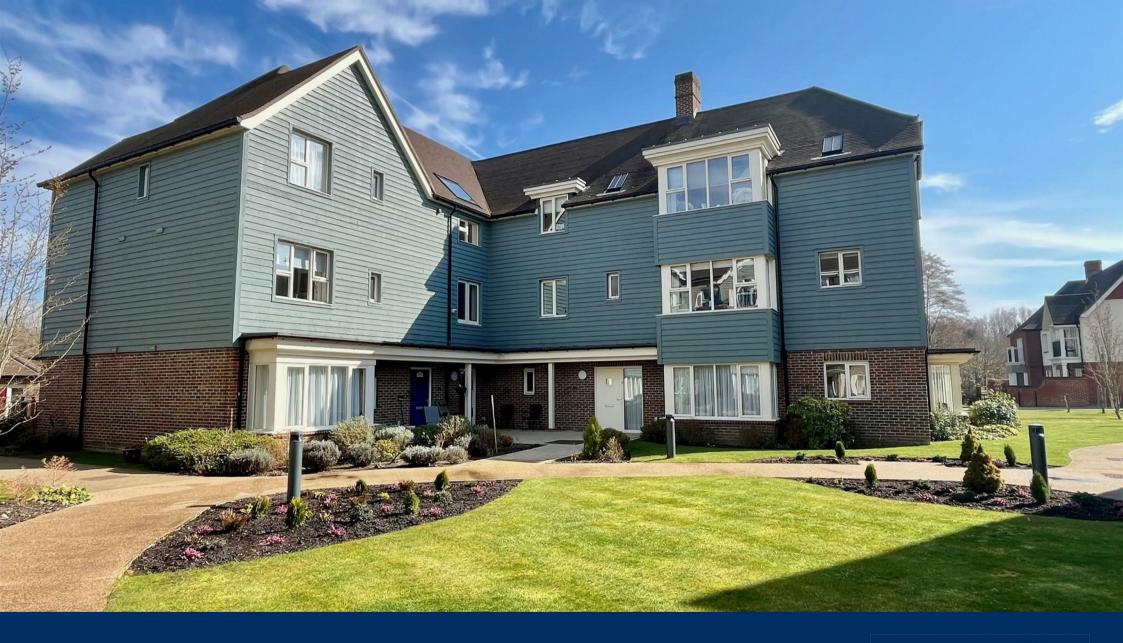

## Hammond Way | Yateley | GU46 7AL £700,000

Set within the heart of Anchor's fabulous Hampshire Lakes Retirement Village is this bright and spacious ground floor apartment which features two private patio areas.

## Description

Sited in a separate apartment block is this spacious two-bedroom ground floor independent living apartment which has two patio areas within attractive communal gardens. It leads to a bright and spacious dual aspect living/dining room with feature fireplace and glazed doors opening to its own private patio area, which offers fine views towards the woods. Double-doors open to the fully fitted kitchen with a range of fitted integrated appliances, including an oven and induction hob, microwave, fridge-freezer, washer-dryer and a dishwasher. The master bedroom has a 4-door fitted wardrobe across one wall, with both long-hanging and shelf space and door with access to a patio area. The master bedroom also features a luxury-tiled ensuite shower room, with under-sink storage unit and non-slip flooring. The second bedroom includes a 3-door fitted wardrobe, and feature bay window, offering fine views over the internal courtyard garden. A second luxury-tiled bathroom with an over-bath shower and window.