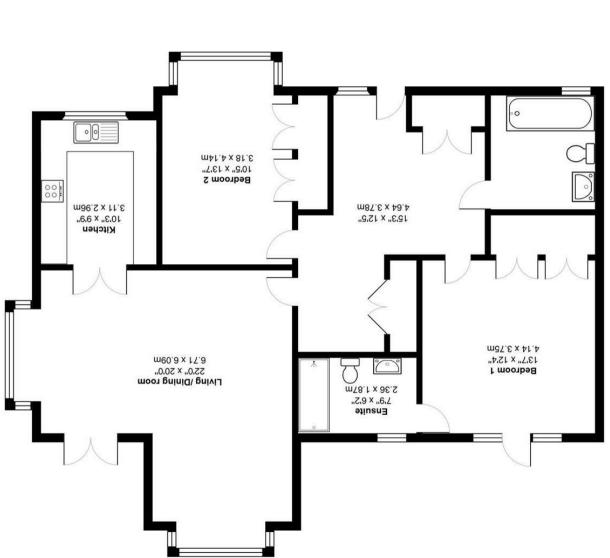

## Description

Sited in a separate apartment block is this spacious two-bedroom ground floor independent living apartment which has two patio areas within attractive communal gardens. It leads to a bright and spacious dual aspect living/dining room with feature fireplace and glazed doors opening to its own private patio area, which offers fine views towards the woods. Double-doors open to the fully fitted kitchen with a range of fitted integrated appliances, including an oven and induction hob, microwave, fridge-freezer, washer-dryer and a dishwasher. The master bedroom has a 4-door fitted wardrobe across one wall, with both long-hanging and shelf space and door with access to a patio area. The master bedroom also features a luxury-tiled ensuite shower room, with under-sink storage unit and non-slip flooring. The second bedroom includes a 3-door fitted wardrobe, and feature bay window, offering fine views over the internal courtyard garden. A second luxury-tiled bathroom with an over-bath shower and window.