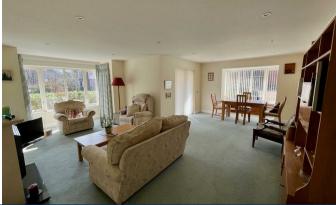

## Description

Sited in a separate apartment block is this spacious two-bedroom ground floor independent living apartment which has two patio areas within attractive communal gardens. It leads to a bright and spacious dual aspect living/dining room with feature fireplace and glazed doors opening to its own private patio area, which offers fine views towards the woods. Double-doors open to the fully fitted kitchen with a range of fitted integrated appliances, including an oven and induction hob, microwave, fridge-freezer, washer-dryer and a dishwasher. The master bedroom has a 4-door fitted wardrobe across one wall, with both long-hanging and shelf space and door with access to a patio area. The master bedroom also features a luxury-tiled ensuite shower room, with under-sink storage unit and non-slip flooring. The second bedroom includes a 3-door fitted wardrobe, and feature bay window, offering fine views over the internal courtyard garden. A second luxury-tiled bathroom with an over-bath shower and window.