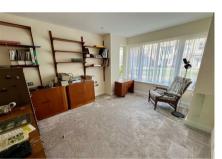

## Description

Sited in a separate apartment block is this spacious two-bedroom ground floor independent living apartment which has two patio areas within attractive communal gardens. It leads to a bright and spacious dual aspect living/dining room with feature fireplace and glazed doors opening to its own private patio area, which offers fine views towards the woods. Double-doors open to the fully fitted kitchen with a range of fitted integrated appliances, including an oven and induction hob, microwave, fridge-freezer, washer-dryer and a dishwasher. The master bedroom has a 4-door fitted wardrobe across one wall, with both long-hanging and shelf space and door with access to a patio area. The master bedroom also features a luxury-tiled ensuite shower room, with under-sink storage unit and non-slip flooring. The second bedroom includes a 3-door fitted wardrobe, and feature bay window, offering fine views over the internal courtyard garden. A second luxury-tiled bathroom with an over-bath shower and window.