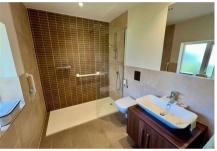

## Description

Sited in a separate apartment block is this spacious two-bedroom ground floor independent living apartment which has two patio areas within attractive communal gardens. It leads to a bright and spacious dual aspect living/dining room with feature fireplace and glazed doors opening to its own private patio area, which offers fine views towards the woods. Double-doors open to the fully fitted kitchen with a range of fitted integrated appliances, including an oven and induction hob, microwave, fridge-freezer, washer-dryer and a dishwasher. The master bedroom has a 4-door fitted wardrobe across one wall, with both long-hanging and shelf space and door with access to a patio area. The master bedroom also features a luxury-tiled ensuite shower room, with under-sink storage unit and non-slip flooring. The second bedroom includes a 3-door fitted wardrobe, and feature bay window, offering fine views over the internal courtyard garden. A second luxury-tiled bathroom with an over-bath shower and window.