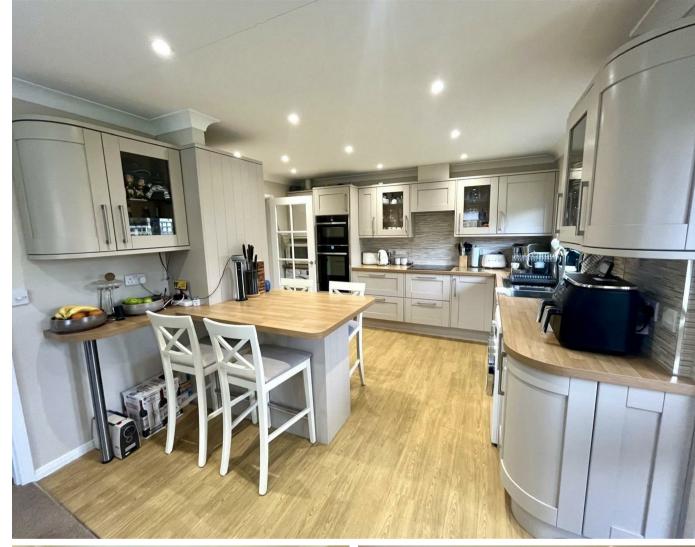

Designed for contemporary living, the property boasts a stylish open-plan living, dining, and kitchen area, creating a light and airy space perfect for entertaining or relaxing with family. The kitchen is finished to a high standard, offering sleek cabinetry, quality appliances, and ample work surfaces.