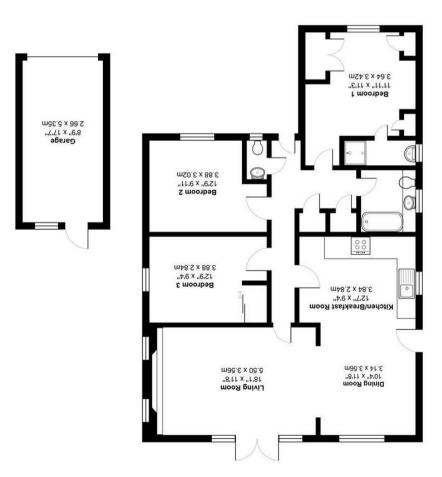

Total Area: 1216 ff² ... 112.9  $\,$  Total Area: 1216 ff² ... 112.9  $\,$  M²  $\,$  M² are approximate and for display purposes only

35 Plough Road
Yateley
Hampshire
GU46 7UW
01252 870222