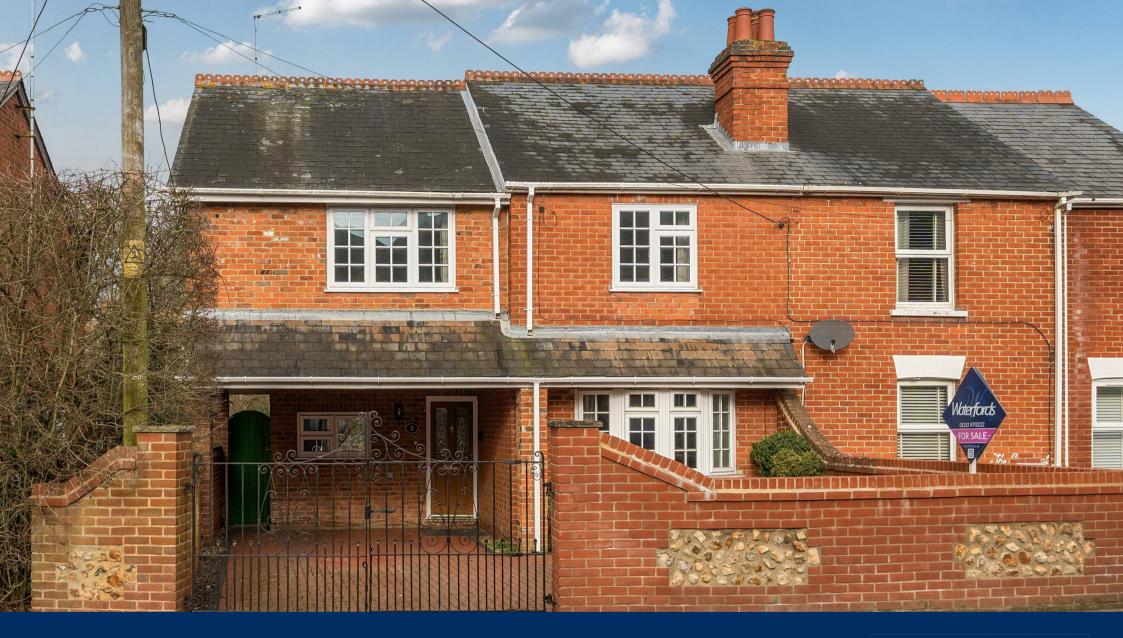

# Darby Green Road | Blackwater Camberley | GU170EA Offers In The Region Of £520,000

Offered to the market with no onward chain is this extended three double bedroom family home.

- Extended Semi detached Three double bedrooms family home.
- Walking distance of local Two separate reception shops
- Two bathrooms
- Gas central heating
- No onward chain

### Description

Offered to the market with no onward chain is this extended semi detached character family home. Accommodation comprises entrance hall, family room, 23ft lounge/dining room, kitchen and shower room to the ground floor, upstairs there are three generous bedrooms and a family bathroom. Other features include gas central heating, feature fireplaces, and double glazing throughout, there is also potential to remodel internally and/or extend further subject to the usual planning consents.

#### Outside

At the front there is a gated driveway with off street parking for three cars. At the rear is a large enclosed garden with 26ft workshop and store, summer house and further storage area enclosed by fencing.