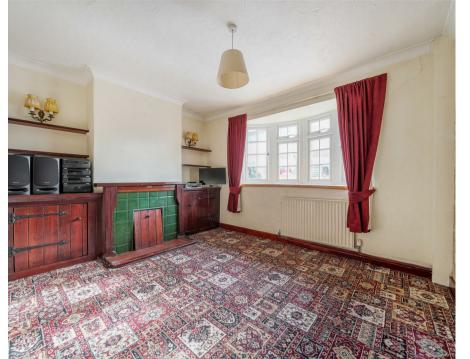

### Description

Offered to the market with no onward chain is this extended semi detached character family home. Accommodation comprises entrance hall, family room, 23ft lounge/dining room, kitchen and shower room to the ground floor, upstairs there are three generous bedrooms and a family bathroom. Other features include gas central heating, feature fireplaces, and double glazing throughout, there is also potential to remodel internally and/or extend further subject to the usual planning consents.