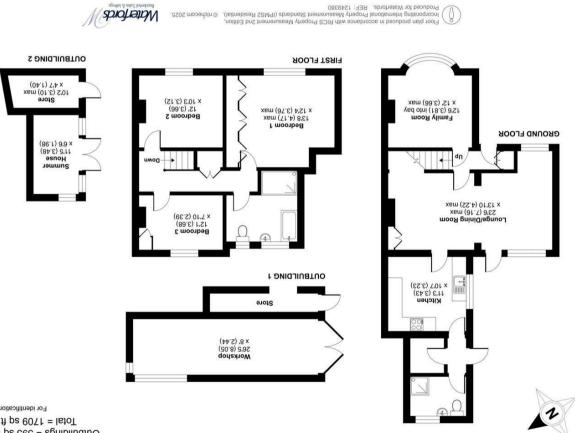

## The Crescent, Darby Green Road, Blackwater, Camberley, GU17

For identification only - Not to scale m ps 7.831 / ft ps 6071 = lstoT m ps  $3.86 \ \text{/ H}$  ps 898 = sgnibliudApproximate Area = 1316 sq ft / 122.2 sq m