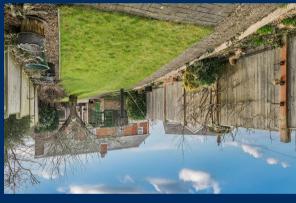

#### Outside

At the front there is a gated driveway with off street parking for three cars. At the rear is a large enclosed garden with 26ft workshop and store, summer house and further storage area enclosed by fencing.