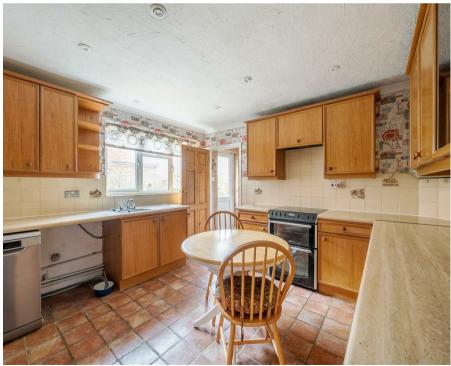

### Description

Offered to the market with no onward chain is this extended semi detached character family home. Accommodation comprises entrance hall, family room, 23ft lounge/dining room, kitchen and shower room to the ground floor, upstairs there are three generous bedrooms and a family bathroom. Other features include gas central heating, feature fireplaces, and double glazing throughout, there is also potential to remodel internally and/or extend further subject to the usual planning consents.