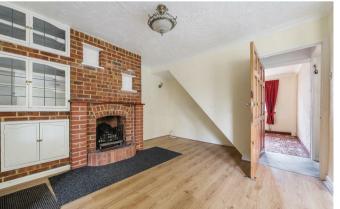

### Description

Offered to the market with no onward chain is this extended semi detached character family home. Accommodation comprises entrance hall, family room, 23ft lounge/dining room, kitchen and shower room to the ground floor, upstairs there are three generous bedrooms and a family bathroom. Other features include gas central heating, feature fireplaces, and double glazing throughout, there is also potential to remodel internally and/or extend further subject to the usual planning consents.