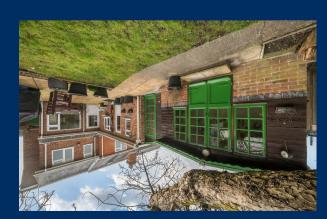

#### Outside

At the front there is a gated driveway with off street parking for three cars. At the rear is a large enclosed garden with 26ft workshop and store, summer house and further storage area enclosed by fencing.