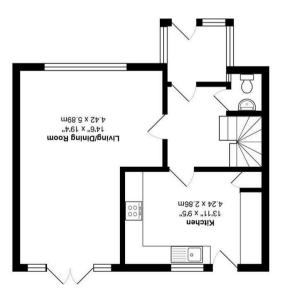

## Description

Offered to the market with no onward chain is this three bedroomed mid terrace house which is conveniently situated within easy reach of local amenities such as local schools, shops, and gym. The accommodation comprises entrance porch leading to an entrance hall with cloakroom and large understairs cupboard, kitchen/breakfast room with access to the garden, as well as a generous lounge/diner. Upstairs, there are three generous bedrooms served by the family bathroom with separate shower cubical.

Total Area: 1080 ft² ... 100.4 m² Total Area: 1000 the purposes only Almessurements are approximate and for display purposes only

35 Plough Road
Yateley
Hampshire
CU46 7UW
01252 870222
yateley@waterfords.co.uk