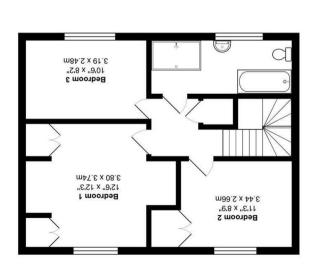

## Description

Offered to the market with no onward chain is this three bedroomed mid terrace house which is conveniently situated within easy reach of local amenities such as local schools, shops, and gym. The accommodation comprises entrance porch leading to an entrance hall with cloakroom and large understairs cupboard, kitchen/breakfast room with access to the garden, as well as a generous lounge/diner. Upstairs, there are three generous bedrooms served by the family bathroom with separate shower cubical.

Total Area: 1080 ft² ... 100.4 m² Total Area: 1000 the purposes only Almessurements are approximate and for display purposes only

35 Plough Road
Yateley
Hampshire
CU46 7UW
01252 870222
yateley@waterfords.co.uk