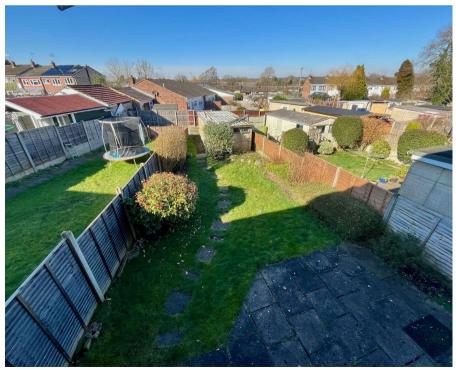

hain
- Three generous bedrooms
- Lounge/diner
- Good size rear garden
- Mid terraced family home
- Kitchen/breakfast room
- Family bathroom with separate shower cubical
- Garage

## Description

Offered to the market with no onward chain is this three bedroomed mid terrace house which is conveniently situated within easy reach of local amenities such as local schools, shops, and gym. The accommodation comprises entrance porch leading to an entrance hall with cloakroom and large understairs cupboard, kitchen/breakfast room with access to the garden, as well as a generous lounge/diner. Upstairs, there are three generous bedrooms served by the family bathroom with separate shower cubical.

Outside at the rear is a good size garden with access to a detached garage.

## Location

















School Lane is a popular residential location set just off the village centre, ideal location for Yateley school and Westfields Infant and Juniors, as well as being within easy reach of local shops and transport links. Bus services and M3/M4 motorway links and Blackwater Train station are also close by.





Total Area: 1080 ft² ... 100.4 m² Total Area: 1000 the purposes only Almessurements are approximate and for display purposes only

35 Plough Road
Yateley
Hampshire
CU46 7UW
01252 870222
yateley@waterfords.co.uk