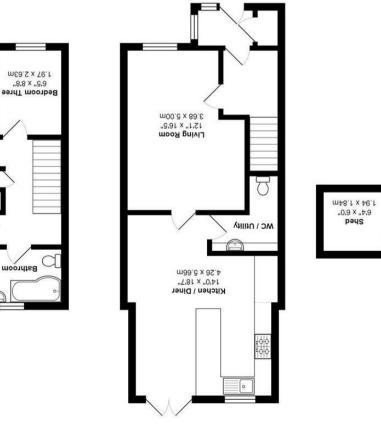

Total Area: 1014 ft2 ... 94.2 m2

All measurements are approximate and for display purposes only

yateley@waterfords.co.uk 01252870222 CU46 7UW Hampshire Yateley 32 blongh Road

m28.5 x 88.2

Bedroom One 8'9" x 11'11"

m34.5 x 31.5 Bedroom Two 7'1' × 11'4"