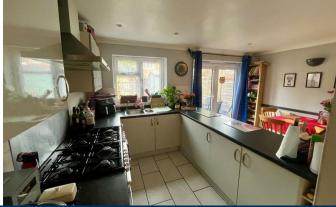

kitchen-dining space that's perfect for entertaining and everyday living.

The accommodation includes a welcoming entrance hall leading to a spacious living area, complemented by the open-plan kitchen and dining space at the rear. The extended kitchen features modern fittings, ample storage, and direct access to the private rear garden, offering a seamless indoor-outdoor lifestyle.