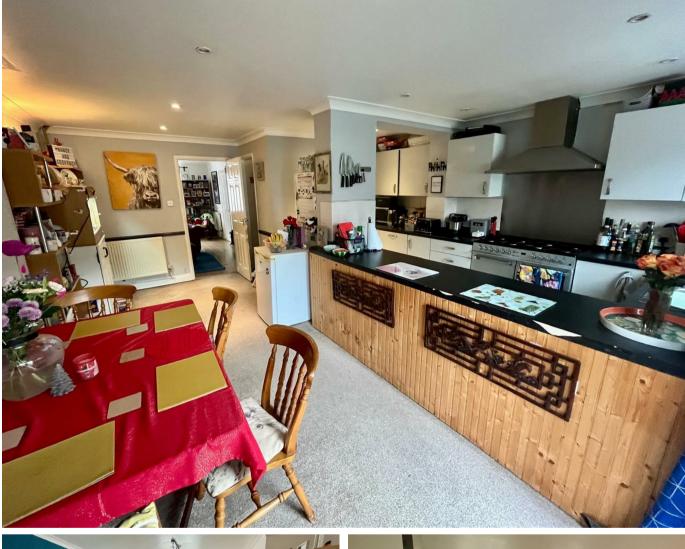

kitchen-dining space that's perfect for entertaining and everyday living.

The accommodation includes a welcoming entrance hall leading to a spacious living area, complemented by the open-plan kitchen and dining space at the rear. The extended kitchen features modern fittings, ample storage, and direct access to the private rear garden, offering a seamless indoor-outdoor lifestyle.