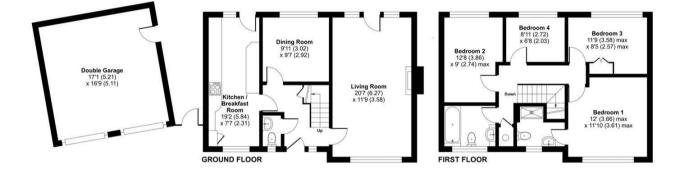

## Mayflower Drive, Yateley, GU46

Approximate Area = 1192 sq ft / 110.7 sq m Garage = 287 sq ft / 26.6 sq m Total = 1479 sq ft / 137.3 sq m For identification only - Not to scale

Floor plan produced in accordance with RICS Property Measurement 2nd Edition, Incorporating International Property Measurement Standards (IPMS2 Residential). © nichecom 2025. Produced for Waterfords. REF: 1237357