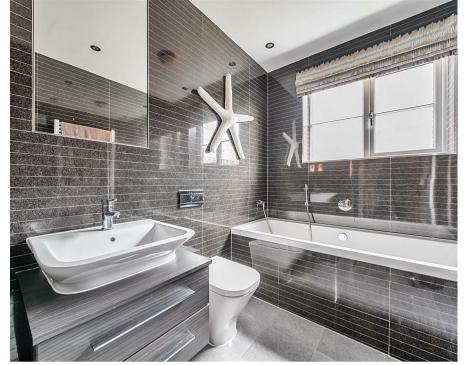

All bathrooms and en-suites are fitted with contemporary white sanitary ware, thermostatic showers, and metallic enclosures. Stylish full-height tiling and de-misting mirrors complete these spaces. Internal finishes include oak flush shaker doors, chrome ironmongery, and chamfered skirting boards for a refined aesthetic.