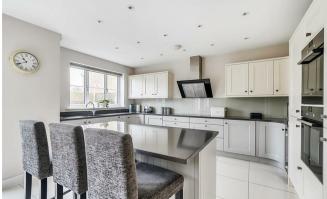

#### **Ground Floor**

The ground floor welcomes you with a spacious lounge and a formal dining room, perfect for entertaining. The heart of the home is the open-plan kitchen, breakfast, and family area, featuring individually designed Charles Rennie Mackintosh kitchens, composite worktops, and fully integrated Siemens appliances. French doors seamlessly connect the space to the