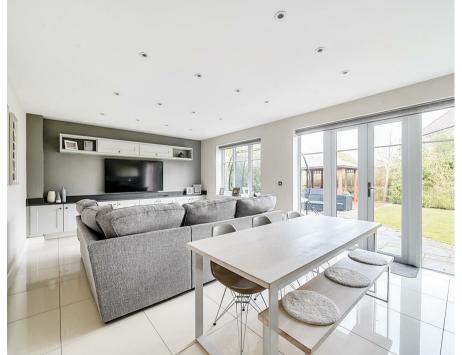

#### **Ground Floor**

The ground floor welcomes you with a spacious lounge and a formal dining room, perfect for entertaining. The heart of the home is the open-plan kitchen, breakfast, and family area, featuring individually designed Charles Rennie Mackintosh kitchens, composite worktops, and fully integrated Siemens appliances. French doors seamlessly connect the space to the

landscaped rear garden, creating an ideal setting for indooroutdoor living. The utility room and cloakroom, accessible from the hallway, ensure practicality without compromising on style.