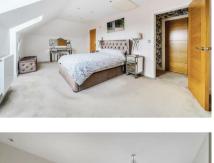

### First Floor

Upstairs, the master bedroom boasts a private en-suite shower room and fitted Osborne wardrobes, offering a serene retreat. Bedroom two also includes an en-suite shower room and fitted SpaceSlide wardrobes, while three additional double bedrooms share a contemporary family bathroom. Bedroom four, enhanced by the additional space above the garage, is cleverly utilized as a versatile den.

## Top Floor

The top floor is a private haven featuring the expansive sixth bedroom. This suite includes an en-suite bathroom with a separate shower and bath, as well as a spacious dressing room, making it an ideal guest suite or luxurious escape.