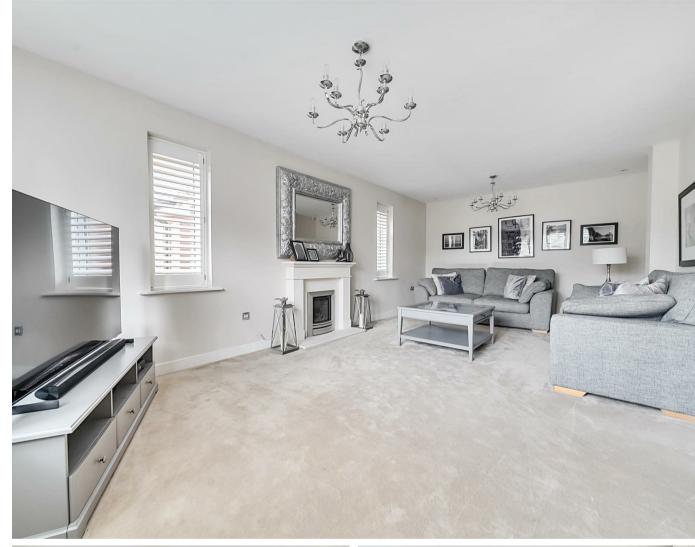

#### **Ground Floor**

The ground floor welcomes you with a spacious lounge and a formal dining room, perfect for entertaining. The heart of the home is the open-plan kitchen, breakfast, and family area, featuring individually designed Charles Rennie Mackintosh kitchens, composite worktops, and fully integrated Siemens appliances. French doors seamlessly connect the space to the

## Garage and parking

Underfloor heating throughout the ground floor Polished chrome light switches and sockets High gloss black front door with sealed double-glazed windows

Turfed rear garden with side gate and secure timber fencing Bathrooms and Finishes