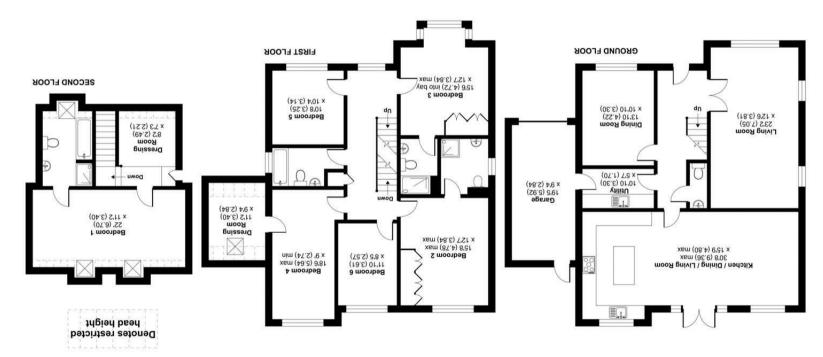

# Description

An Exquisite Six-Bedroom, Three-Storey Detached Family Home This luxurious six-bedroom detached family home epitomizes elegance and modern living, spread across three thoughtfully designed storeys. Every detail has been carefully curated to provide a lifestyle of comfort and sophistication.

#### **Ground Floor**

The ground floor welcomes you with a spacious lounge and a formal dining room, perfect for entertaining. The heart of the home is the open-plan kitchen, breakfast, and family area, featuring individually designed Charles Rennie Mackintosh kitchens, composite worktops, and fully integrated Siemens appliances. French doors seamlessly connect the space to the

landscaped rear garden, creating an ideal setting for indooroutdoor living. The utility room and cloakroom, accessible from the hallway, ensure practicality without compromising on style.

### First Floor

Upstairs, the master bedroom boasts a private en-suite shower room and fitted Osborne wardrobes, offering a serene retreat. Bedroom two also includes an en-suite shower room and fitted SpaceSlide wardrobes, while three additional double bedrooms share a contemporary family bathroom. Bedroom four, enhanced by the additional space above the garage, is cleverly utilized as a versatile den.

## Top Floor

The top floor is a private haven featuring the expansive sixth bedroom. This suite includes an en-suite bathroom with a separate shower and bath, as well as a spacious dressing room, making it an ideal guest suite or luxurious escape.

## Garage and parking

Underfloor heating throughout the ground floor Polished chrome light switches and sockets High gloss black front door with sealed double-glazed windows

Turfed rear garden with side gate and secure timber fencing Bathrooms and Finishes

# Clarks Farm Way, Blackwater, Camberley, GU17

Approximate Area = 2764 sq ft / 256.7 sq m Limited Use Area(s) = 60 sq ft / 5.5 sq m Garage = 178 sq ft / 16.5 sq m Total = 3002 sq ft / 2.8.8 sq m Total = 3002 sq ft / 2.8.8 sq m

Floor blan produced in accordance with RICS Property Measurement 2nd Edition. 
Incorporating International Property Measurement Standards (IPMS2 Residential). ©nichecom 2025. 
Produced for Walserfords. REF: 123/071.