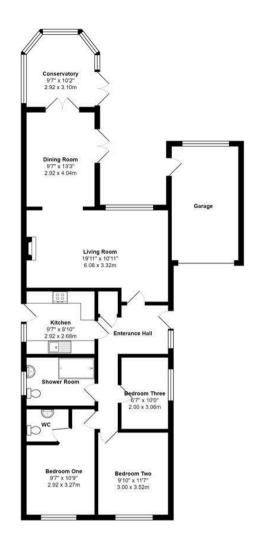

## Farm Close | Yateley | GU46 6HX £550,000

Nestled in the tranquil setting of Farm Close, Yateley, this charming detached bungalow offers a delightful blend of comfort and convenience. With three well-proportioned bedrooms, principal bedroom with separate WC, this property is ideal for families or those seeking a peaceful retreat. The spacious layout includes two inviting reception rooms, perfect for entertaining guests or enjoying quiet evenings with loved ones.

- Three Bedrooms
- Good Condition Throughout
- Well Manicured Garden
- Detached Bungalow
- Large Living Space
- Garage and Large Amount of Parking
- End Cul De Sac Location
- End Chain Sale

Ideal for growing families or those looking for a single-level living solution, this bungalow is ready to welcome its new owners. Contact us today to arrange a viewing!

Total Area: 1239 ft² ... 115.1 m²