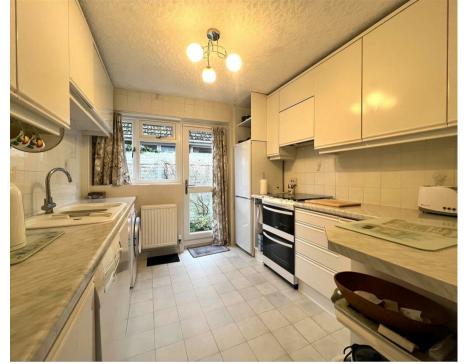

The bungalow's design promotes a sense of openness and light, creating a warm and welcoming atmosphere throughout. The modern shower room is thoughtfully placed to serve the needs of the household, ensuring practicality without compromising on style.