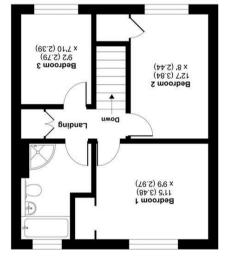

The property features three bedrooms on the first floor and a converted garage on the ground floor, now serving as a fourth bedroom, ideal for guests, a home office, or multi-generational living. The ground floor also includes a spacious living/dining room, a separate kitchen, and a convenient W/C. Outside, a private driveway provides off-street parking.

## Greenhaven, Yateley, GU46

Approximate Area = 990 psq ft / 191.9 sq m For identification only - Not to scale

FIRST FLOOR

35 Plough Road
Yateley
Hampshire
GU46 7UW
01252 870222
yateley@waterfords.co.uk