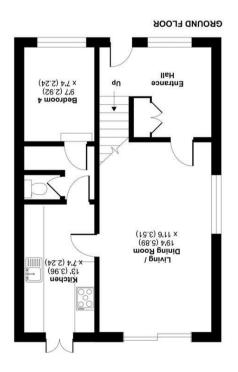

The property features three bedrooms on the first floor and a converted garage on the ground floor, now serving as a fourth bedroom, ideal for guests, a home office, or multi-generational living. The ground floor also includes a spacious living/dining room, a separate kitchen, and a convenient W/C. Outside, a private driveway provides off-street parking.

## Greenhaven, Yateley, GU46

Approximate Area = 990 psq ft / 191.9 sq m For identification only - Not to scale

FIRST FLOOR

35 Plough Road
Yateley
Hampshire
GU46 7UW
01252 870222
yateley@waterfords.co.uk