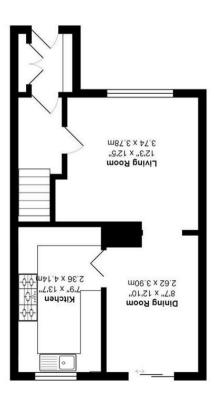

- Three Bedroom House
- Garage in Block with Off Separate Dining Room Street Parking
- Spacious Living Room
- Two Double Bedrooms and One Single
- End of Chain

- Mid Terraced
- Separate Kitchen with large Range Cooker
- Private Rear Garden
- Underfloor Heating in the Kitchen, Bathroom and Porchway

The property features two spacious double bedrooms and a single bedroom, making it well-suited for families, couples, or those needing a home office. The modern bathroom is tastefully designed, providing a contemporary and functional space for daily routines. On the ground floor, the house boasts a generously sized living room, creating a welcoming atmosphere for relaxation. Adjacent to this, a separate dining area offers a designated space for family meals or entertaining guests. The kitchen is thoughtfully designed and equipped with a large range cooker, providing plenty of workspace and storage to cater to any culinary needs. This home also benefits from underfloor heating in the kitchen, bathroom and porchway.