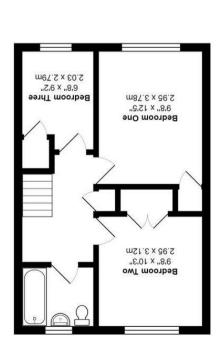

- Three Bedroom House
- Garage in Block with Off Separate Dining Room Street Parking
- Spacious Living Room
- Two Double Bedrooms and One Single
- End of Chain

- Mid Terraced
- Separate Kitchen with large Range Cooker
- Private Rear Garden
- Underfloor Heating in the Kitchen, Bathroom and Porchway

The property features two spacious double bedrooms and a single bedroom, making it well-suited for families, couples, or those needing a home office. The modern bathroom is tastefully designed, providing a contemporary and functional space for daily routines. On the ground floor, the house boasts a generously sized living room, creating a welcoming atmosphere for relaxation. Adjacent to this, a separate dining area offers a designated space for family meals or entertaining guests. The kitchen is thoughtfully designed and equipped with a large range cooker, providing plenty of workspace and storage to cater to any culinary needs. This home also benefits from underfloor heating in the kitchen, bathroom and porchway.