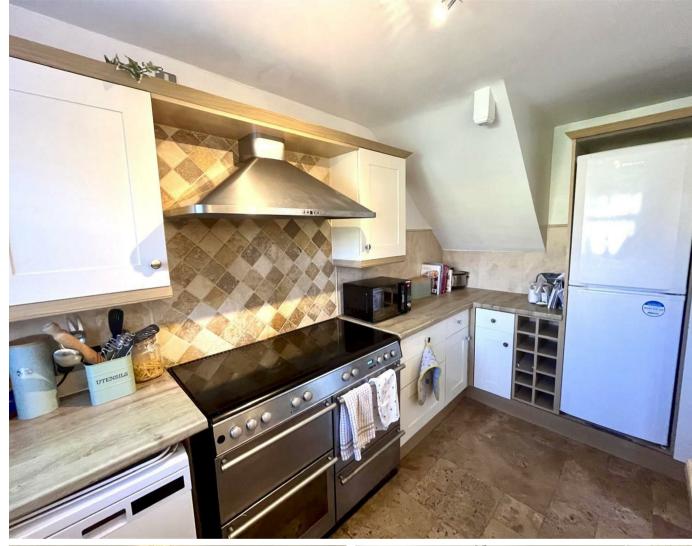

The property features two spacious double bedrooms and a single bedroom, making it well-suited for families, couples, or those needing a home office. The modern bathroom is tastefully designed, providing a contemporary and functional space for daily routines. On the ground floor, the house boasts a generously sized living room, creating a welcoming atmosphere for relaxation. Adjacent to this, a separate dining area offers a designated space for family meals or entertaining guests. The kitchen is thoughtfully designed and equipped with a large range cooker, providing plenty of workspace and storage to cater to any culinary needs. This home also benefits from underfloor heating in the kitchen, bathroom and porchway.