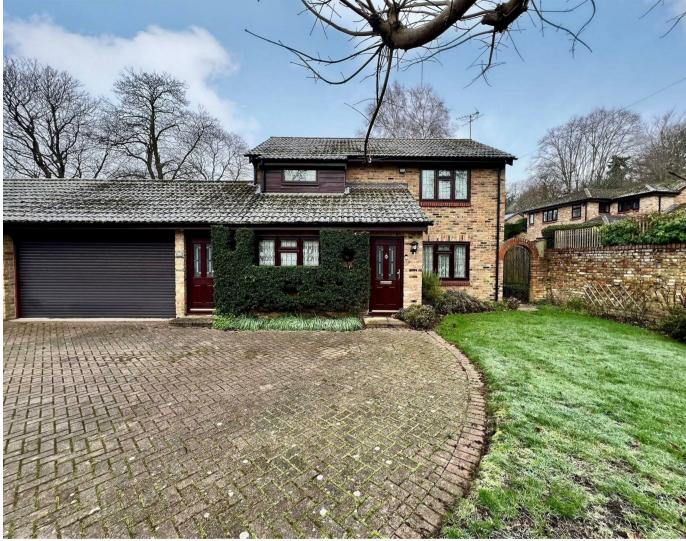

- Four Bedroom House
- Scope to Extend, Subject to Planning
- Driveway Parking and Double Garage
- Highly Desirable Off Road Location
- Council Tax F

- Four Reception Rooms
- In need of Modernisation
- Private Close with access to only 4 properties
- Excellent School Catchment
- EPC Rating D

Boasting four spacious reception rooms, the property provides ample versatility for entertaining, home working, or creating additional family spaces. The house features a double garage and driveway parking, ensuring convenience and security. While the property is in need of modernisation, it presents fantastic potential to reimagine and refurbish, with scope to extend (subject to planning permissions).