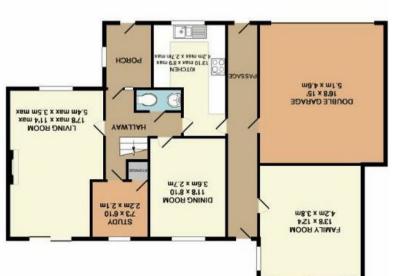

(100 3 SQ.M.) APPROX. FLOOR GROUND FLOOR

TOTAL APPROX. PLOOR AREA 1553 SOLF. (144.2 SOLM.)

When every attingment has been made to service the transport of the foor plan contained their measurements and on become contained to sary attingment, and one of decars, encoders, contained and an electron of their decardable and contained to the plan of their decardable to their decardable to their decardable to the plan of their decardable to the transport of their decardable to their decardable to the transport of their decard