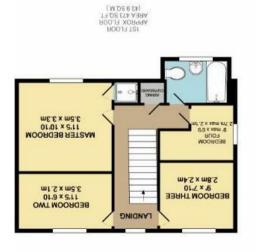

(100 3 SQ.M.) APPROX. FLOOR GROUND FLOOR

TOTAL APPROX. PLOOR AREA 1553 SOLF. (144.2 SOLM.)

When every attingment has been made to service the transport of the foor plan contained their measurements and on become contained to sary attingment, and one of decars, encoders, contained and an electron of their decardable and contained to the plan of their decardable to their decardable to their decardable to the plan of their decardable to the transport of their decardable to their decardable to the transport of their decard