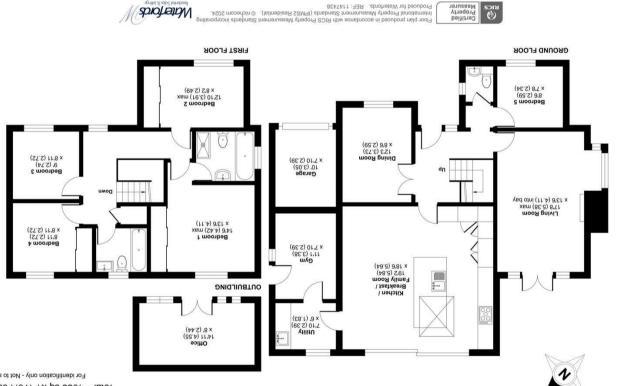

## Description

Downstairs comprises of an entrance hall, cloakroom, dining room, 5th bedroom, living room with log burner and patio doors leading to the rear garden, dining room, an incredible luxury kitchen/dining/family room with ski lantern and bifold doors to the garden, utility room, and a handy gym which was converted from a section of the garage. The landing upstairs leads to 4 generous bedrooms, one of which benefits from an ensuite, and a modern family bathroom. There is also a high spec office outbuilding in the rear garden with electric outlets.

## Outside

To the front of the property, there is driveway parking and access to the garage. The rear garden offers an excellent degree of privacy and has a lawned area as well as a large patio, ideal for entertaining.

# Green Lane, Yateley, GU46

m pe S.  $7\delta r$  / 11 pe  $\delta S r$  = set A stemixorqqA m pe S. 7 / 11 pe  $\delta r$  = set  $\delta$ m pe r / 11 pe  $\delta r$  = geniblindtuO m pe 4.97 r / 11 pe 852 r = lstoT For identification only - Not or loss ealle