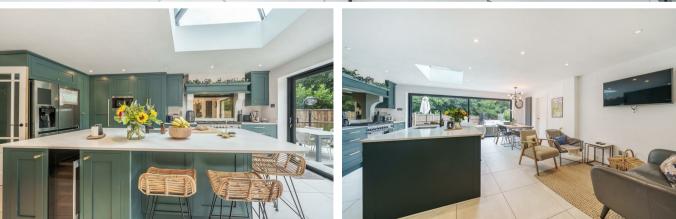

## Description

Downstairs comprises of an entrance hall, cloakroom, dining room, 5th bedroom, living room with log burner and patio doors leading to the rear garden, dining room, an incredible luxury kitchen/dining/family room with ski lantern and bifold doors to the garden, utility room, and a handy gym which was converted from a section of the garage. The landing upstairs leads to 4 generous bedrooms, one of which benefits from an ensuite, and a modern family bathroom. There is also a high spec office outbuilding in the rear garden with electric outlets.