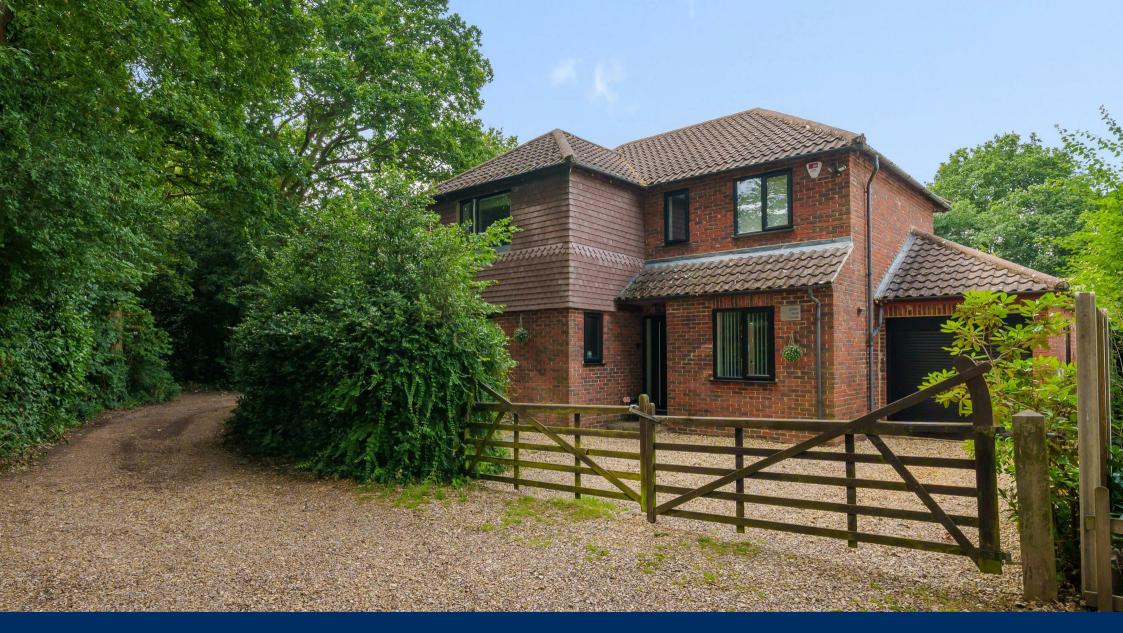

# Green Lane House

Green Lane | Yateley | GU46 6PP Offers Over £875,000

A 5 bedroom detached home situated down a quiet country lane offering easy access to common land, with 2 bathrooms, 3 reception rooms, and an incredible luxury kitchen/dining/family room.

## Location

Green Lane is situated on the Yateley/Eversley border along a private tree lined lane and offers a semi-rural location with a mature private plot. Major road and rail links area easily accessible via the M3/M4 and Blackwater Rail Station and the property is close to common land for walks and recreation. The property is also a minutes walk from a play park and a short walk from Waitrose and nearby schools.

## Outside

To the front of the property, there is driveway parking and access to the garage. The rear garden offers an excellent degree of privacy and has a lawned area as well as a large patio, ideal for entertaining.