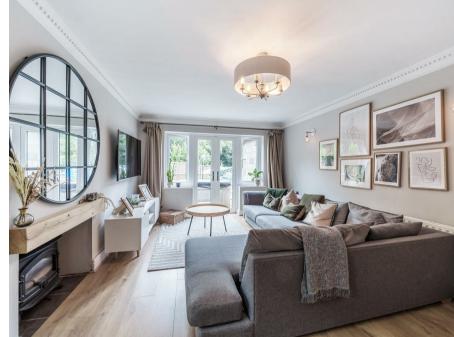

## Description

Downstairs comprises of an entrance hall, cloakroom, dining room, 5th bedroom, living room with log burner and patio doors leading to the rear garden, dining room, an incredible luxury kitchen/dining/family room with ski lantern and bifold doors to the garden, utility room, and a handy gym which was converted from a section of the garage. The landing upstairs leads to 4 generous bedrooms, one of which benefits from an ensuite, and a modern family bathroom. There is also a high spec office outbuilding in the rear garden with electric outlets.