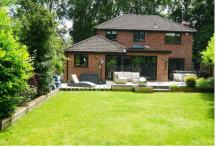

## Outside

To the front of the property, there is driveway parking and access to the garage. The rear garden offers an excellent degree of privacy and has a lawned area as well as a large patio, ideal for entertaining.