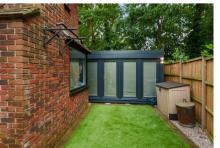

## Description

Downstairs comprises of an entrance hall, cloakroom, dining room, 5th bedroom, living room with log burner and patio doors leading to the rear garden, dining room, an incredible luxury kitchen/dining/family room with ski lantern and bifold doors to the garden, utility room, and a handy gym which was converted from a section of the garage. The landing upstairs leads to 4 generous bedrooms, one of which benefits from an ensuite, and a modern family bathroom. There is also a high spec office outbuilding in the rear garden with electric outlets.