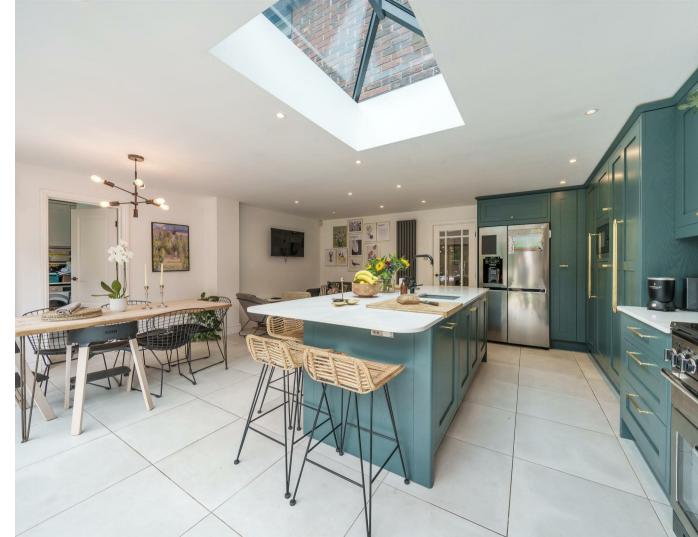

## Description

Downstairs comprises of an entrance hall, cloakroom, dining room, 5th bedroom, living room with log burner and patio doors leading to the rear garden, dining room, an incredible luxury kitchen/dining/family room with ski lantern and bifold doors to the garden, utility room, and a handy gym which was converted from a section of the garage. The landing upstairs leads to 4 generous bedrooms, one of which benefits from an ensuite, and a modern family bathroom. There is also a high spec office outbuilding in the rear garden with electric outlets.