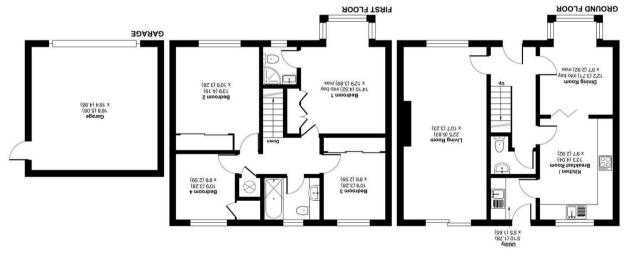

## Description

Offered for sale with no onward chain, this delightful detached family home is positioned a short distance from Waitrose and the doctors surgery. The property boasts four good sized bedrooms, master with ensuite and a family bathroom to the first floor. The ground floor includes a downstairs cloakroom, 22'5 living room, dining room with a bay window and refitted kitchen/breakfast room with separate utility room.

## Throgmorton Road, Yateley, GU46

m pe  $6.051 \ / \ H$  pe 2.051 = 891A elsmixonqqA m pe  $2.62 \ / \ H$  pe 2.62 = 98180 m pe  $2.62 \ / \ H$  pe 2.62 = 98180

Total = 1574 sq ff \ 146.1 aq m For identification only - Not to scale