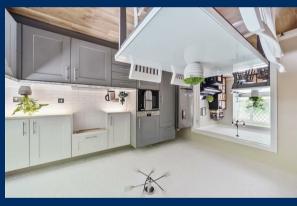

Upon entering, you are greeted by two inviting reception rooms, providing ample space for entertaining guests or simply relaxing with loved ones. The re-fitted kitchen/breakfast room is a focal point of the home, offering a modern and stylish space to prepare delicious meals.

## Description

Offered for sale with no onward chain, this delightful detached family home is positioned a short distance from Waitrose and the doctors surgery. The property boasts four good sized bedrooms, master with ensuite and a family bathroom to the first floor. The ground floor includes a downstairs cloakroom, 22'5 living room, dining room with a bay window and refitted kitchen/breakfast room with separate utility room.