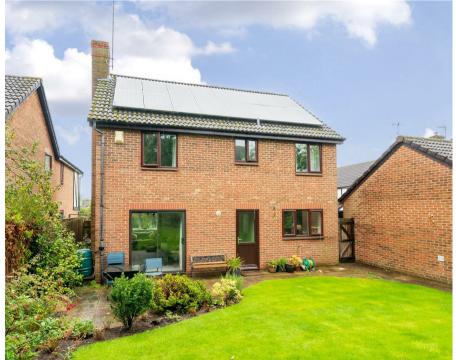

Throgmorton Road | | Yateley | GU46 6FA

Price Guide £725,000 Freehold

# Throgmorton Road | Yateley | GU46 6FA Price Guide £725,000

Welcome to Throgmorton Road, Yateley - a charming property that offers the perfect blend of space, comfort, and convenience. This delightful house boasts four good sized bedrooms, ideal for a growing family or those in need of extra space.

With two bathrooms, busy mornings will no longer be a hassle, ensuring everyone can get ready without any delays. The south-facing garden is a true gem, perfect for enjoying the sunny weather or hosting summer barbecues with friends and family.

#### Outside

The private and secluded rear garden is South facing with a sun terrace ideal for alfresco entertaining. There is gated side access and the lawned area spans the width of the property continuing to the rear of the garage. To the front is a genrous driveway leading to the double garage which has a roller door.