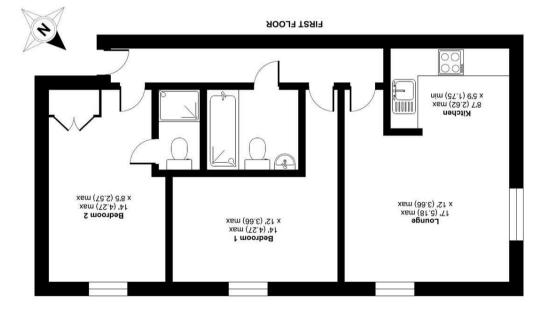

• First Floor Apartment

• Two Bath/Shower Rooms

- Two Bedrooms
- Open Plan Kitchen/Living Room
- Communal Gardens

• Allocated Parking

Ideal for first time buyers or investors this first floor apartment boasts two double bedrooms, two bath/shower rooms and an open kitchen/living room.

## Robin Hill House, Monteagle Lane, Yateley, GU46

m ps 7.12 \ fl vs 655 = 556 more to scale For identification only - Not to scale

Proceeding Program (2015) Property Measurement Standards Incorporating Proceeding Property Measurement Standards (RPMS Residential), @ Inchrometer 2014. Providended International Program (2017)