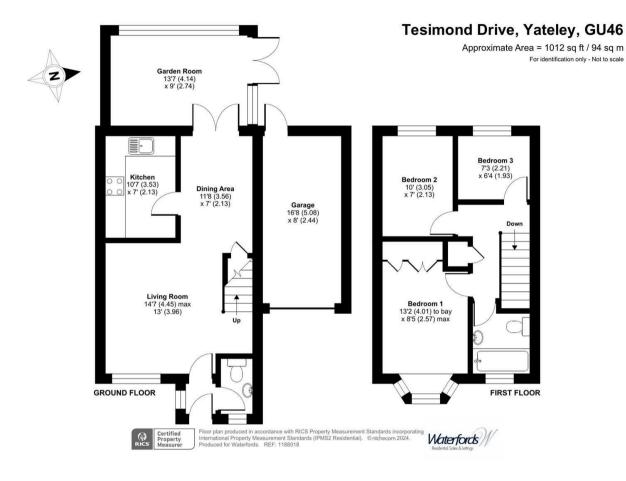

## Description

A stunning link detached home located a stones throw away from Waitrose and the doctors surgery. The property has been vastly improved by the current owners to offer contemporary accommodation to suit modern life. The entrance hall gives access to the downstairs cloakroom with a door opening into the living room and dining area. There is a re-fitted kitchen with integrated appliances, delightful garden room which overlooks the decking area and west facing garden. The first floor includes three bedrooms and a re-fitted bathroom.

## Outside

The West facing rear garden is a sun trap and ideal for alfresco entertaining with a large sun terrace and lawned area. There is driveway parking for 2 cars to the front and a garage to the side.