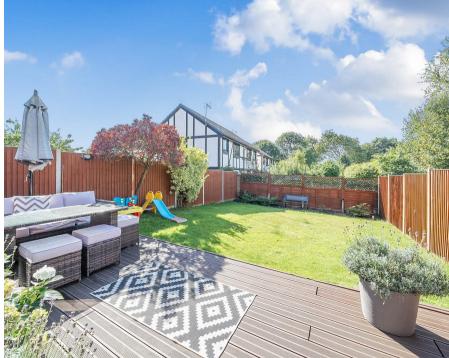

One of the highlights of this property is the west-facing garden, ideal for enjoying sunny afternoons and al fresco dining. Imagine unwinding in your own private outdoor oasis after a long day, surrounded by the tranquillity of nature.

## Outside

The West facing rear garden is a sun trap and ideal for alfresco entertaining with a large sun terrace and lawned area. There is driveway parking for 2 cars to the front and a garage to the side.