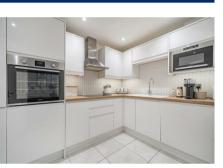

Upon entering, you are greeted by a cosy reception room, perfect for relaxing with family and friends. The property features three inviting bedrooms, providing ample space for a growing family or guests. The recently refitted kitchen and bathroom add a touch of modern elegance to the home, making daily living a true pleasure.

## Description

A stunning link detached home located a stones throw away from Waitrose and the doctors surgery. The property has been vastly improved by the current owners to offer contemporary accommodation to suit modern life. The entrance hall gives access to the downstairs cloakroom with a door opening into the living room and dining area. There is a re-fitted kitchen with integrated appliances, delightful garden room which overlooks the decking area and west facing garden. The first floor includes three bedrooms and a re-fitted bathroom.