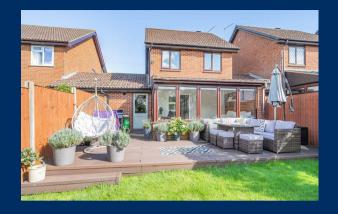

One of the highlights of this property is the west-facing garden, ideal for enjoying sunny afternoons and al fresco dining. Imagine unwinding in your own private outdoor oasis after a long day, surrounded by the tranquillity of nature.

## Outside

The West facing rear garden is a sun trap and ideal for alfresco entertaining with a large sun terrace and lawned area. There is driveway parking for 2 cars to the front and a garage to the side.