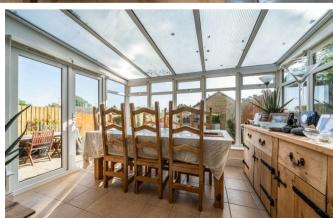

## Decsription

A spacious semi-detached family house extended to the front to enlarge the kitchen and entrance hall and to the rear to add on a conservatory. The ground floor now offers an entrance porch, entrance hall, cloakroom, modern fitted kitchen, living room open plan to a conservatory come dining room and a separate study.