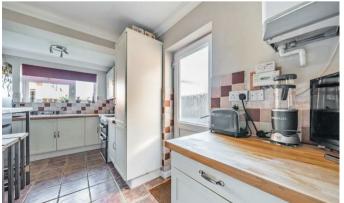

## Decsription

A spacious semi-detached family house extended to the front to enlarge the kitchen and entrance hall and to the rear to add on a conservatory. The ground floor now offers an entrance porch, entrance hall, cloakroom, modern fitted kitchen, living room open plan to a conservatory come dining room and a separate study.