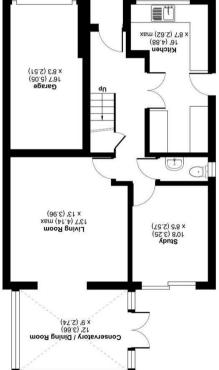

## Outside

The property has a long driveway with off road parking for four cars and leads to the integral garage with up and over door, power and light. The front garden is bordered by mature hedging giving some good screening and there is access on foot down the side of the property to the rear garden which is enclosed, mainly laid to lawn and has two patios, one at each end plus a large garden shed.

## Decsription

A spacious semi-detached family house extended to the front to enlarge the kitchen and entrance hall and to the rear to add on a conservatory. The ground floor now offers an entrance porch, entrance hall, cloakroom, modern fitted kitchen, living room open plan to a conservatory come dining room and a separate study.

## Hilltop View, Yateley, GU46

For identification only - Not to scale m ps 7.021 \ ft ps f0£f = lsfoT Garage = 129 sq ft / 11.9 sq m Approximate Area = 1172 sq ft / 108.8 sq m