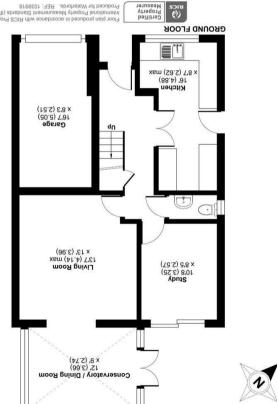

## Outside

The property has a long driveway with off road parking for four cars and leads to the integral garage with up and over door, power and light. The front garden is bordered by mature hedging giving some good screening and there is access on foot down the side of the property to the rear garden which is enclosed, mainly laid to lawn and has two patios, one at each end plus a large garden shed.

## Decsription

A spacious semi-detached family house extended to the front to enlarge the kitchen and entrance hall and to the rear to add on a conservatory. The ground floor now offers an entrance porch, entrance hall, cloakroom, modern fitted kitchen, living room open plan to a conservatory come dining room and a separate study.

## Hilltop View, Yateley, GU46

For identification only - Not to scale m ps 7.021 \ ft ps f0£f = lsfoT Garage = 129 sq ft / 11.9 sq m Approximate Area = 1172 sq ft / 108.8 sq m