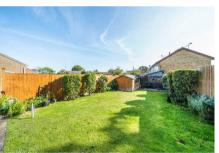

## Outside

The property has a long driveway with off road parking for four cars and leads to the integral garage with up and over door, power and light. The front garden is bordered by mature hedging giving some good screening and there is access on foot down the side of the property to the rear garden which is enclosed, mainly laid to lawn and has two patios, one at each end plus a large garden shed.