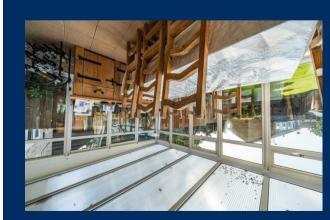

## Decsription

A spacious semi-detached family house extended to the front to enlarge the kitchen and entrance hall and to the rear to add on a conservatory. The ground floor now offers an entrance porch, entrance hall, cloakroom, modern fitted kitchen, living room open plan to a conservatory come dining room and a separate study.