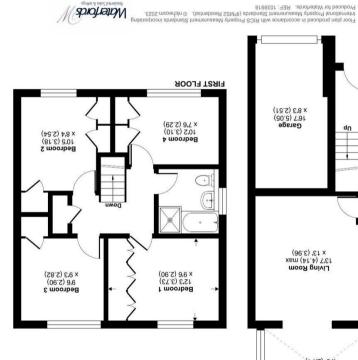

## Decsription

A spacious semi-detached family house extended to the front to enlarge the kitchen and entrance hall and to the rear to add on a conservatory. The ground floor now offers an entrance porch, entrance hall, cloakroom, modern fitted kitchen, living room open plan to a conservatory come dining room and a separate study.

To the first floor are a landing, four double bedrooms and a family bathroom.

There is also gas central heating and uPVC double glazing.

## Hilltop View, Yateley, GU46

For identification only - Not to scale m ps 7.021 \ ft ps f0£f = lsfoT Garage = 129 sq ft / 11.9 sq m Approximate Area = 1172 sq ft / 108.8 sq m