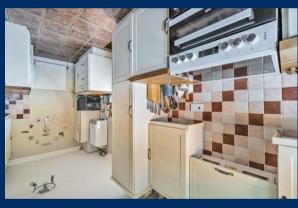

## Decsription

A spacious semi-detached family house extended to the front to enlarge the kitchen and entrance hall and to the rear to add on a conservatory. The ground floor now offers an entrance porch, entrance hall, cloakroom, modern fitted kitchen, living room open plan to a conservatory come dining room and a separate study.