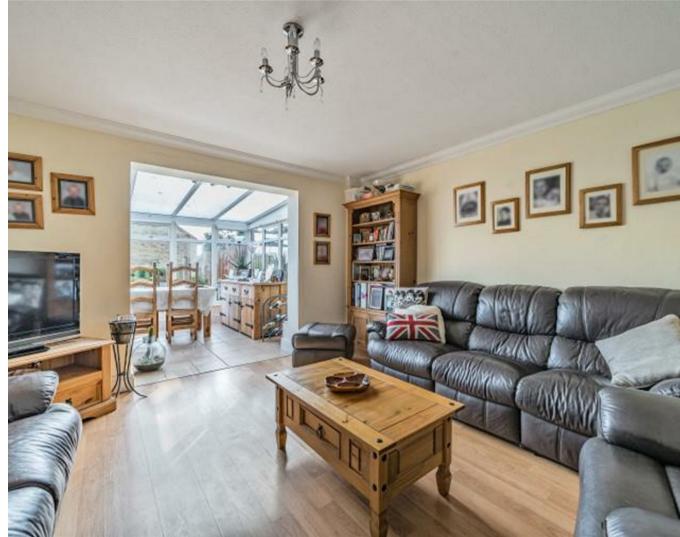

## Decsription

A spacious semi-detached family house extended to the front to enlarge the kitchen and entrance hall and to the rear to add on a conservatory. The ground floor now offers an entrance porch, entrance hall, cloakroom, modern fitted kitchen, living room open plan to a conservatory come dining room and a separate study.