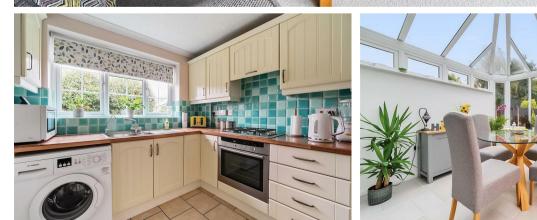

## Description

Downstairs comprises of downstairs cloakroom, fitted kitchen, and a large living room leading onto conservatory/dining room extension. Upstairs there is a modern family bathroom and 3 bedrooms, 2 of which are doubles and 1 is a single.