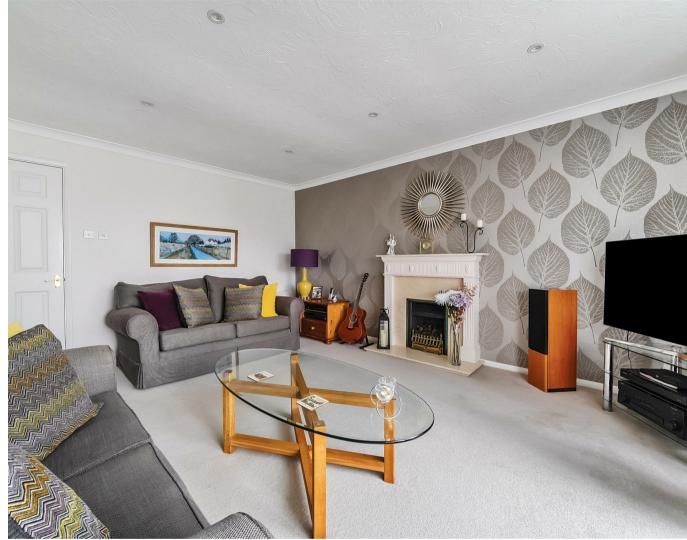

## Description

Downstairs comprises of downstairs cloakroom, fitted kitchen, and a large living room leading onto conservatory/dining room extension. Upstairs there is a modern family bathroom and 3 bedrooms, 2 of which are doubles and 1 is a single.