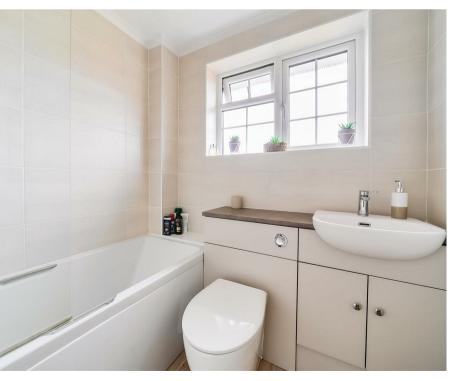

## Description

Downstairs comprises of downstairs cloakroom, fitted kitchen, and a large living room leading onto conservatory/dining room extension. Upstairs there is a modern family bathroom and 3 bedrooms, 2 of which are doubles and 1 is a single.