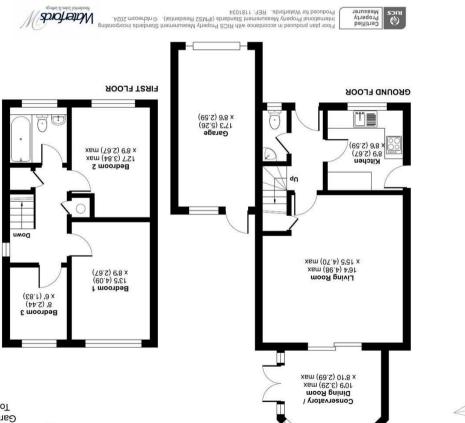

## Description

Downstairs comprises of downstairs cloakroom, fitted kitchen, and a large living room leading onto conservatory/dining room extension. Upstairs there is a modern family bathroom and 3 bedrooms, 2 of which are doubles and 1 is a single.

## Outside

To the front of the property is a large lawn area and ample driveway parking which leads to a single garage. Side access brings you to the low maintenance rear garden, which has a large patio and lawn. There is also rear access into the garage.

## Dovedale Close, Sandhurst, GU47

m pz 2.28 \ 17 pz 888 = s9A 9tsmixorqqA m pz 7.51 \ 17 pz 7.51 = 9grst m pz 2.30 \ 17 pz 3501 = lstoT m pz 2.30 \ 17 pz 3501 = lstoT elsz of IoN - vino nollsöllinebi PoT