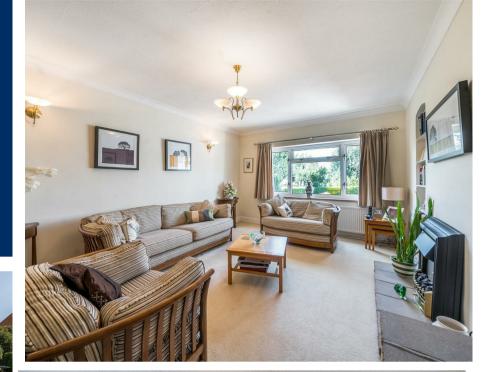

# Description

The internal space comprises of entrance hallway, large living room, kitchen/breakfast room, conservatory extension with patio doors leading out to the rear garden, a four-piece family bathroom, 2 generous bedrooms, and a dining room which could also be used as a 3rd bedroom.

### Outside

To front of the property is a lawned garden area, ample driveway parking, and a single garage. Side access leads to the rear garden which has a lawned area and a large patio, ideal for alfresco entertaining.