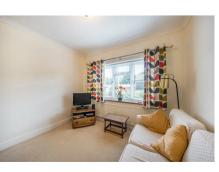

# Description

The internal space comprises of entrance hallway, large living room, kitchen/breakfast room, conservatory extension with patio doors leading out to the rear garden, a four-piece family bathroom, 2 generous bedrooms, and a dining room which could also be used as a 3rd bedroom.