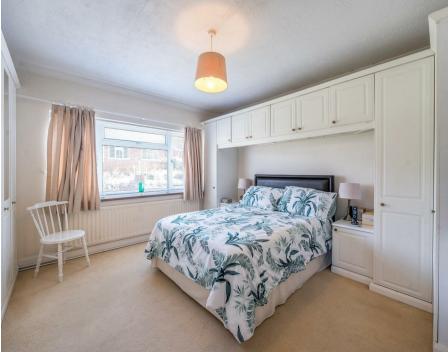

# Description

The internal space comprises of entrance hallway, large living room, kitchen/breakfast room, conservatory extension with patio doors leading out to the rear garden, a four-piece family bathroom, 2 generous bedrooms, and a dining room which could also be used as a 3rd bedroom.