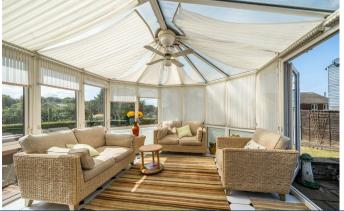

# Description

The internal space comprises of entrance hallway, large living room, kitchen/breakfast room, conservatory extension with patio doors leading out to the rear garden, a four-piece family bathroom, 2 generous bedrooms, and a dining room which could also be used as a 3rd bedroom.