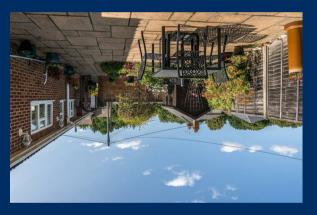

# Description

The internal space comprises of entrance hallway, large living room, kitchen/breakfast room, conservatory extension with patio doors leading out to the rear garden, a four-piece family bathroom, 2 generous bedrooms, and a dining room which could also be used as a 3rd bedroom.