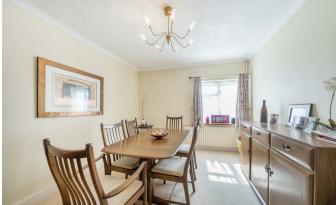

# Description

The internal space comprises of entrance hallway, large living room, kitchen/breakfast room, conservatory extension with patio doors leading out to the rear garden, a four-piece family bathroom, 2 generous bedrooms, and a dining room which could also be used as a 3rd bedroom.