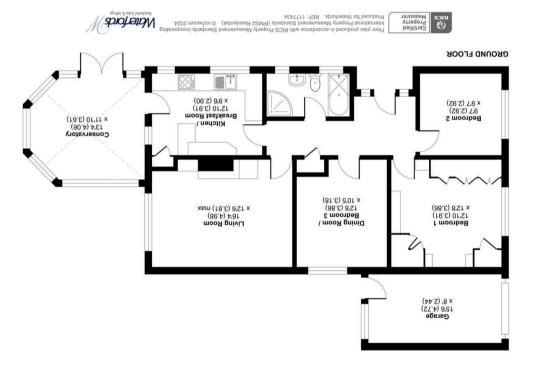

# Description

The internal space comprises of entrance hallway, large living room, kitchen/breakfast room, conservatory extension with patio doors leading out to the rear garden, a four-piece family bathroom, 2 generous bedrooms, and a dining room which could also be used as a 3rd bedroom.

### Outside

To front of the property is a lawned garden area, ample driveway parking, and a single garage. Side access leads to the rear garden which has a lawned area and a large patio, ideal for alfresco entertaining.