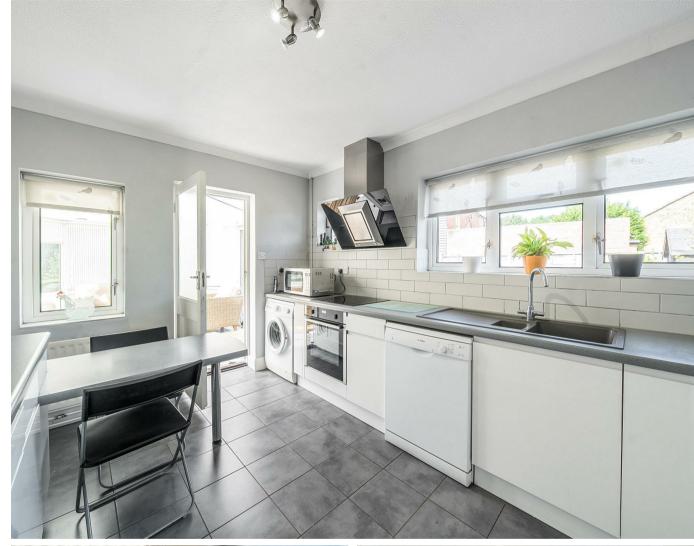

# Description

The internal space comprises of entrance hallway, large living room, kitchen/breakfast room, conservatory extension with patio doors leading out to the rear garden, a four-piece family bathroom, 2 generous bedrooms, and a dining room which could also be used as a 3rd bedroom.