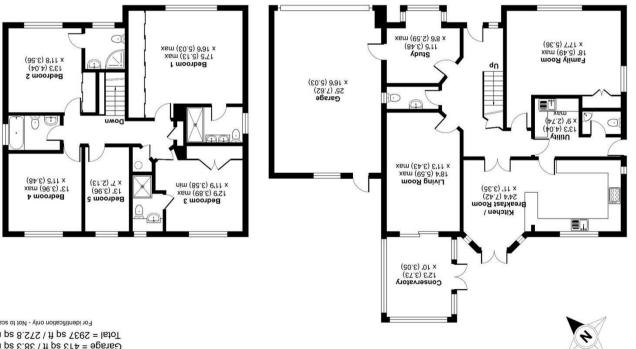

### Description

Set at the head of a quiet courtyard, this substantial family home is offered for sale with no onward chain. The ground floor includes three reception rooms, two cloakrooms, a 24'4 kitchen/breakfast room and conservatory. The first floor boasts five good sized bedrooms and four bath/shower rooms.

#### Outside

There are two parking areas to the front of the property as well as a double garage. The private and secluded rear garden is south west facing with a pleasant lawned area and large sun terrace ideal for alfresco entertaining.

## Thaneville, Vigo Lane, Yateley, GU46

m ps 8.272 \ ft ps 7525 = IstoT Garage = 413 sq ft / 38.3 sq m Approximate Area = 2524 sq ft / 234.4 sq m

FIRST FLOOR

yateley@waterfords.co.uk 01252870222 CN46 7UW Hampshire Yateley 32 Flough Road

**GROUND FLOOR** 