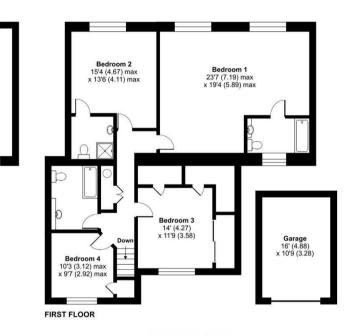

The first floor includes a 23'7 master bedroom with an en-suite bathroom, 15'4 guest bedroom with en-suite shower room, two further double bedrooms and a family bathroom

#### Coronation Road, Yateley, GU46

Approximate Area = 2654 sq ft / 246.5 sq m Garage = 173 sq ft / 16 sq m Total = 2827 sq ft / 262.6 sq m For identification only - Not to scale

Certified Property Heasurement Standards incorporating International Property Measurement Standards (PMS2 Residential). ©nchecom 2024. Produced for Valerfords. REF: 1150944