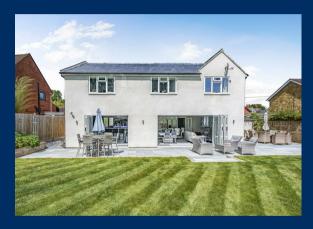

This property is ideal for those who love to entertain, with three reception rooms providing versatile spaces for relaxation and socialising. The south-facing garden is a true gem, offering a sunny spot to unwind or host summer barbecues with friends and family.

# Outside

The South facing rear garden is a haven for relaxing offering privacy and seclusion. There is a large sun terrace to the rear of the property which brings the outside in with the bi-fold doors off the kitchen/breakfast room and bar/family room. There is a large driveway to the front providing off road parking for numerous vehicles and there is a detached garage to the side of the property.