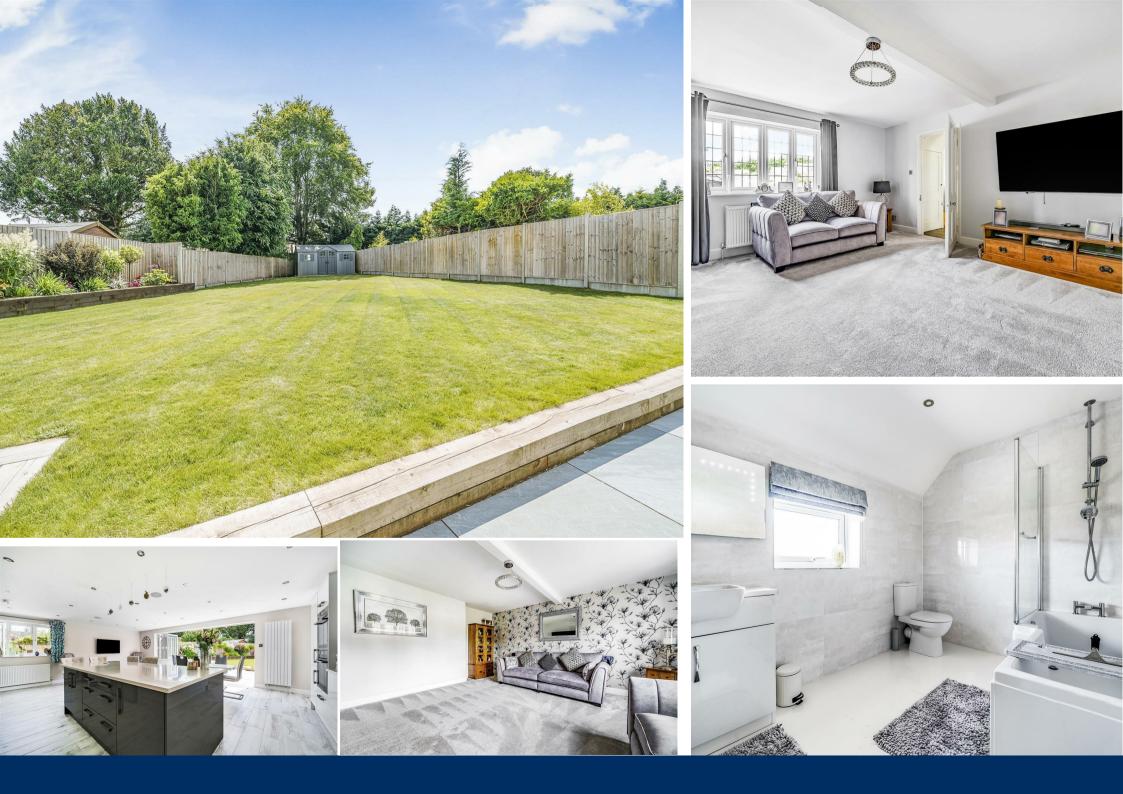

This property is ideal for those who love to entertain, with three reception rooms providing versatile spaces for relaxation and socialising. The south-facing garden is a true gem, offering a sunny spot to unwind or host summer barbecues with friends and family.

## Description

A stunning lifestyle home situated within walking distance of Yateley town centre and local amenities. The property has been extended and improved to offer accommodation that is the epitome of contemporary, modern living. The ground floor includes a welcoming entrance hall which leads to the living room, study and the hub of the home, the 24' kitchen/breakfast room which has bi-fold doors opening onto the sun terrace and rear garden. There is a bar/family room positioned off the kitchen which also boasts bi-fold doors and is a great space for relaxing or entertaining.

# Outside

The South facing rear garden is a haven for relaxing offering privacy and seclusion. There is a large sun terrace to the rear of the property which brings the outside in with the bi-fold doors off the kitchen/breakfast room and bar/family room. There is a large driveway to the front providing off road parking for numerous vehicles and there is a detached garage to the side of the property.