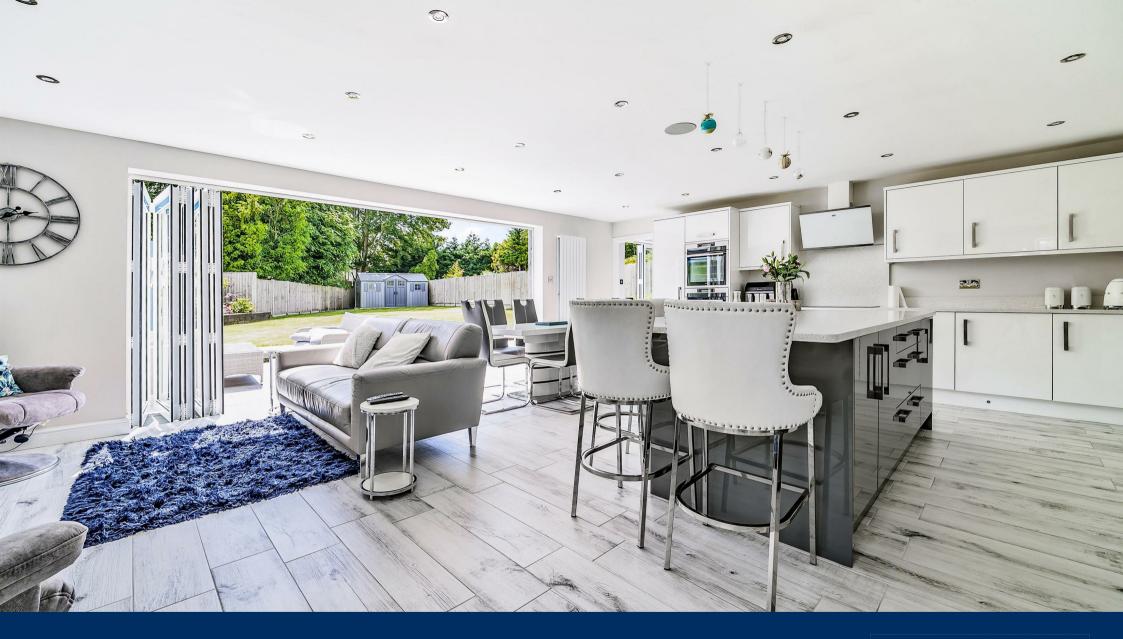

As you step inside, you are greeted by a spacious 24' kitchen/breakfast room, perfect for hosting family gatherings or enjoying a quiet morning coffee. The 23'7 master bedroom offers a luxurious retreat, complete with its own en-suite bathroom for added convenience.

## Description

A stunning lifestyle home situated within walking distance of Yateley town centre and local amenities. The property has been extended and improved to offer accommodation that is the epitome of contemporary, modern living. The ground floor includes a welcoming entrance hall which leads to the living room, study and the hub of the home, the 24' kitchen/breakfast room which has bi-fold doors opening onto the sun terrace and rear garden. There is a bar/family room positioned off the kitchen which also boasts bi-fold doors and is a great space for relaxing or entertaining.