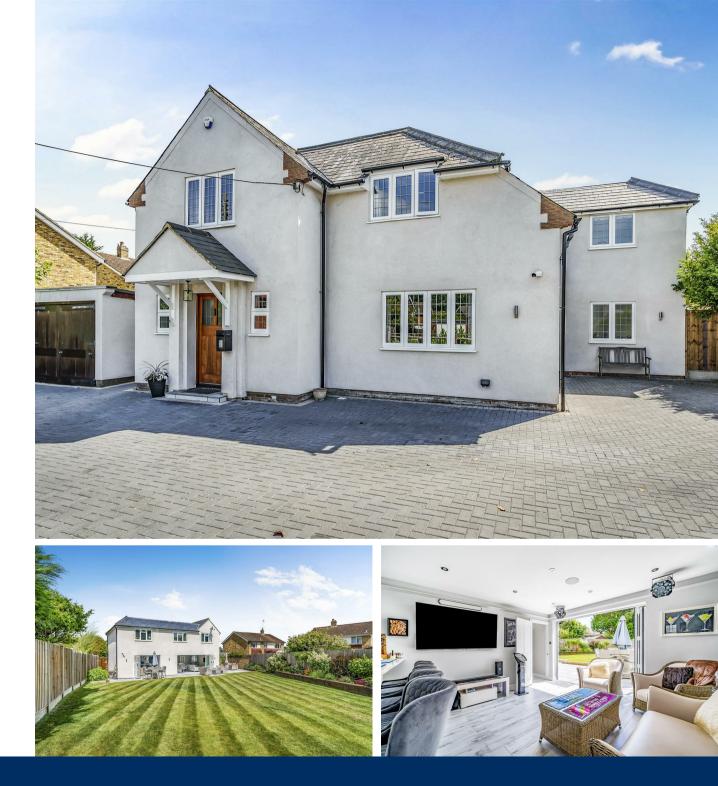

# Coronation Road | Yateley Hampshire | GU46 7TH

Welcome to this stunning detached house located on Coronation Road in the picturesque town of Yateley, Hampshire. This contemporary, lifestyle home boasts 3 reception rooms, 4 bedrooms, and 3 bathrooms, providing ample space for comfortable living.

This property is ideal for those who love to entertain, with three reception rooms providing versatile spaces for relaxation and socialising. The south-facing garden is a true gem, offering a sunny spot to unwind or host summer barbecues with friends and family.

# Outside

The South facing rear garden is a haven for relaxing offering privacy and seclusion. There is a large sun terrace to the rear of the property which brings the outside in with the bi-fold doors off the kitchen/breakfast room and bar/family room. There is a large driveway to the front providing off road parking for numerous vehicles and there is a detached garage to the side of the property.