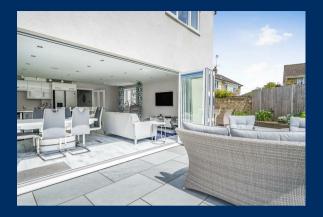

As you step inside, you are greeted by a spacious 24' kitchen/breakfast room, perfect for hosting family gatherings or enjoying a quiet morning coffee. The 23'7 master bedroom offers a luxurious retreat, complete with its own en-suite bathroom for added convenience.

## Description

A stunning lifestyle home situated within walking distance of Yateley town centre and local amenities. The property has been extended and improved to offer accommodation that is the epitome of contemporary, modern living. The ground floor includes a welcoming entrance hall which leads to the living room, study and the hub of the home, the 24' kitchen/breakfast room which has bi-fold doors opening onto the sun terrace and rear garden. There is a bar/family room positioned off the kitchen which also boasts bi-fold doors and is a great space for relaxing or entertaining.