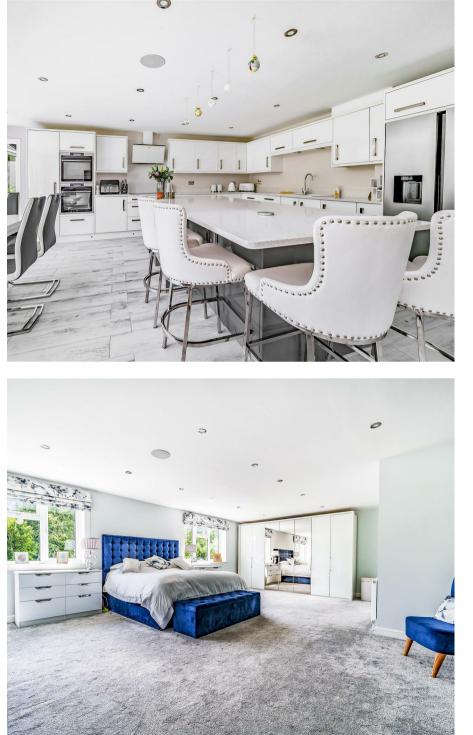

As you step inside, you are greeted by a spacious 24' kitchen/breakfast room, perfect for hosting family gatherings or enjoying a quiet morning coffee. The 23'7 master bedroom offers a luxurious retreat, complete with its own en-suite bathroom for added convenience.

## Description

A stunning lifestyle home situated within walking distance of Yateley town centre and local amenities. The property has been extended and improved to offer accommodation that is the epitome of contemporary, modern living. The ground floor includes a welcoming entrance hall which leads to the living room, study and the hub of the home, the 24' kitchen/breakfast room which has bi-fold doors opening onto the sun terrace and rear garden. There is a bar/family room positioned off the kitchen which also boasts bi-fold doors and is a great space for relaxing or entertaining.

The first floor includes a 23'7 master bedroom with an en-suite bathroom, 15'4 guest bedroom with en-suite shower room, two further double bedrooms and a family bathroom