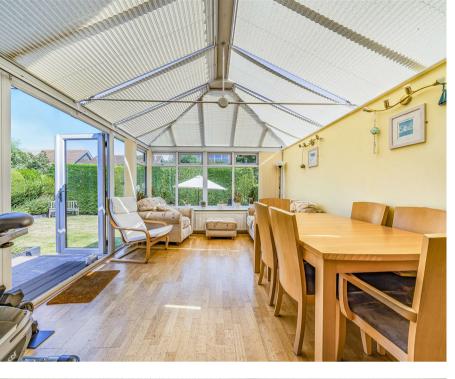

Accommodation comprises of an entrance hallway, front dual aspect lounge offering ample natural light, modern recently fitted kitchen with separate utility room, dining room leading onto the large conservatory with double doors to the patio and rear garden. A turning staircase with a large window leads to a light and airy landing where there are four bedrooms. Three doubles and a single are accompanied by a family bathroom. Internal inspection is strongly advised in order to fully appreciate the accommodation and location offered by this superb family home.