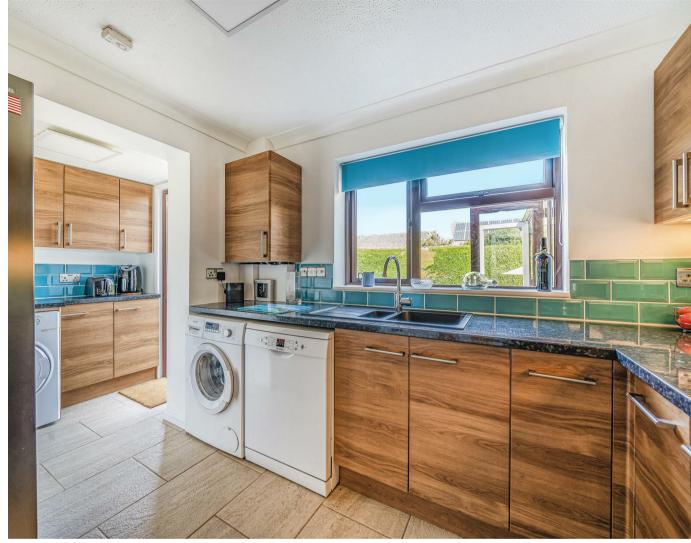

Accommodation comprises of an entrance hallway, front dual aspect lounge offering ample natural light, modern recently fitted kitchen with separate utility room, dining room leading onto the large conservatory with double doors to the patio and rear garden. A turning staircase with a large window leads to a light and airy landing where there are four bedrooms. Three doubles and a single are accompanied by a family bathroom. Internal inspection is strongly advised in order to fully appreciate the accommodation and location offered by this superb family home.