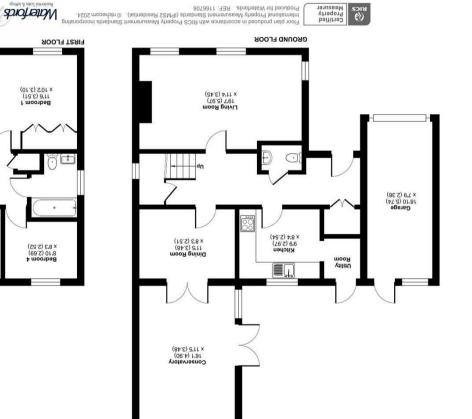

Accommodation comprises of an entrance hallway, front dual aspect lounge offering ample natural light, modern recently fitted kitchen with separate utility room, dining room leading onto the large conservatory with double doors to the patio and rear garden. A turning staircase with a large window leads to a light and airy landing where there are four bedrooms. Three doubles and a single are accompanied by a family bathroom. Internal inspection is strongly advised in order to fully appreciate the accommodation and location offered by this superb family home.

# Brocklands, Yateley, GU46

For identification only - Not to scale m ps 4.861 \ ft ps fe4f = lstoT Garage = 148 sq ft / 13.7 sq m m ps 7.421 / 11 ps 2451 = sarested minimizedA