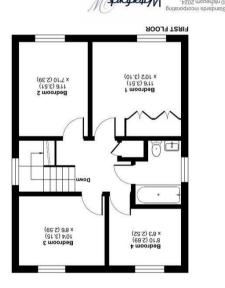

Accommodation comprises of an entrance hallway, front dual aspect lounge offering ample natural light, modern recently fitted kitchen with separate utility room, dining room leading onto the large conservatory with double doors to the patio and rear garden. A turning staircase with a large window leads to a light and airy landing where there are four bedrooms. Three doubles and a single are accompanied by a family bathroom. Internal inspection is strongly advised in order to fully appreciate the accommodation and location offered by this superb family home.

# Brocklands, Yateley, GU46

For identification only - Not to scale m ps 4.861 \ ft ps fe4f = lstoT Garage = 148 sq ft / 13.7 sq m m ps 7.421 / 11 ps 2451 = sarested minimizedA