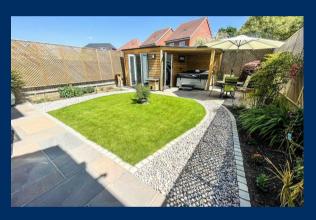

#### Outside

The private south east facing rear garden houses a cabin which could be used as a home office or gym with a further covered area that currently hosts a hot tub. There are two sun terraces and a lawned area.