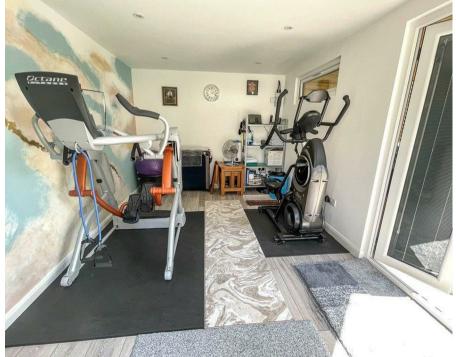

One of the standout features of this property is the home office/cabin, providing the perfect space for remote work or a quiet place to focus on personal projects. Whether you're working from home or simply need a peaceful sanctuary, this additional space is sure to meet your needs.

#### Outside

The private south east facing rear garden houses a cabin which could be used as a home office or gym with a further covered area that currently hosts a hot tub. There are two sun terraces and a lawned area.