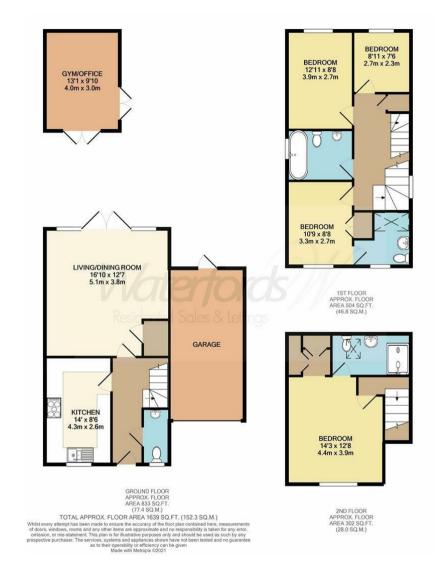

As you step inside, you'll be greeted by four well-appointed bedrooms and three bathrooms, offering ample space for a growing family or those who enjoy having guests over. The property's modern design adds a touch of elegance to the living space, creating a warm and inviting atmosphere.

One of the standout features of this property is the home office/cabin, providing the perfect space for remote work or a quiet place to focus on personal projects. Whether you're working from home or simply need a peaceful sanctuary, this additional space is sure to meet your needs.

### Description

Rarely available, this four bedroom detached home was built circa ten years ago by the award-winning developer, Bloor Homes. With high-specification, well-designed living, the home is within a select development offering direct access to Swan Lake Park. The contemporary accommodation is set over three floors with the first floor including a downstairs cloakroom, front aspect kitchen and rear aspect 16'10 lounge/diner. The first floor boasts three bedrooms and two bath/shower rooms whilst the second floor has master suite with dressing area and en-suite shower room.

#### Outside

The private south east facing rear garden houses a cabin which could be used as a home office or gym with a further covered area that currently hosts a hot tub. There are two sun terraces and a lawned area.