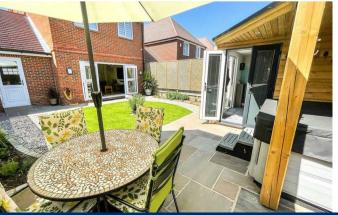

#### Outside

The private south east facing rear garden houses a cabin which could be used as a home office or gym with a further covered area that currently hosts a hot tub. There are two sun terraces and a lawned area.