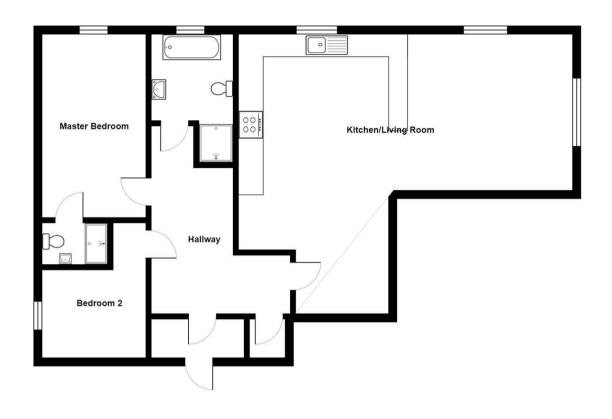

## Description

This penthouse apartment is ideal for first time buyers, downsizers or investment buyers alike. The property boasts two double bedrooms, two bath/shower rooms and a large, contemporary kitchen/living/diner.