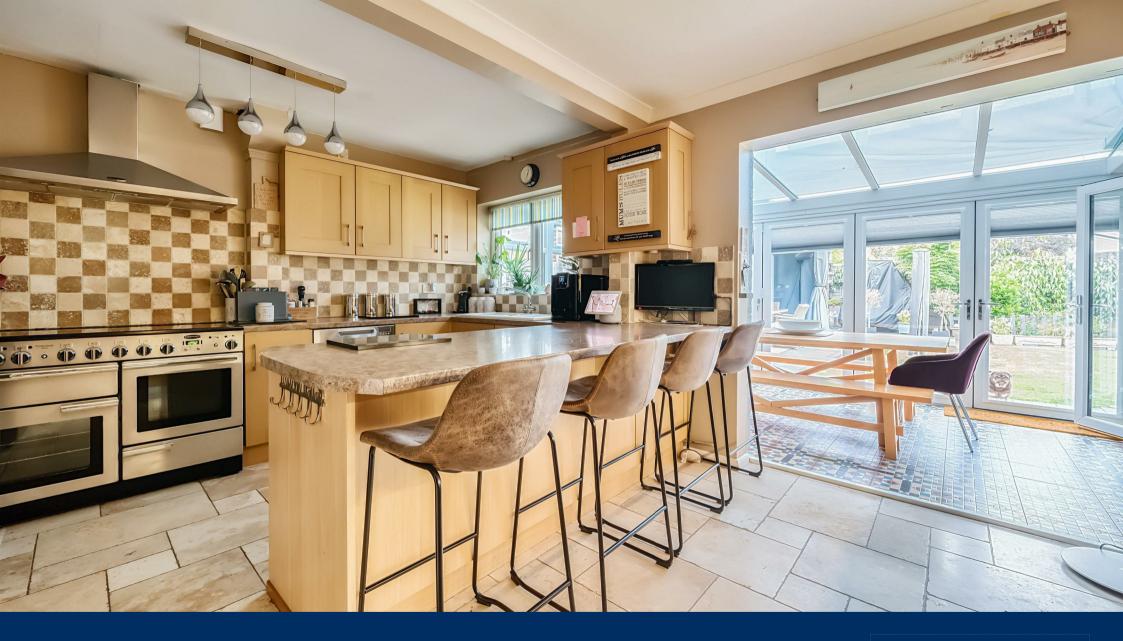

## Description

The property is positioned on an established residential road and has been extended and improved by the current owners. The extensive ground floor accommodation includes a welcoming entrance hall which gives access to the downstairs bedroom and bathroom. There is three reception rooms which include a 25'2 living room, family room and a conservatory/dining room which has bi-fold doors opening onto the rear garden. There is a also a 16' kitchen/breakfast room and separate utility room. To the first floor there are four further bedrooms and a shower room.

- Five Bedrooms
- Three Reception Rooms
- Private Rear Garden
- Two Bath/Shower Rooms
- 16' Kitchen/Breakfast Room
- Walking Distance to Town Centre