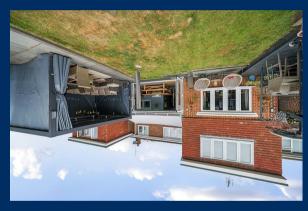

## Outside

The private south-east facing garden is laid mainly to lawn and has a large sun terrace and raised decking area making it ideal for alfresco entertaining. To the front of the property is a lawned area and driveway providing off road parking.