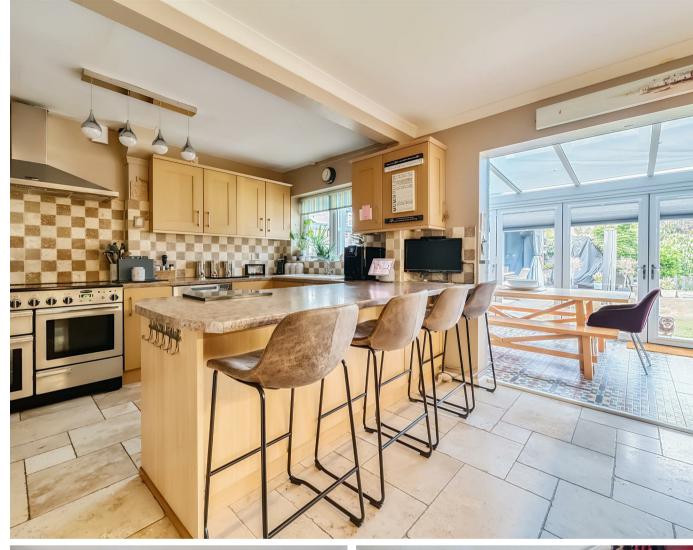

## Description

The property is positioned on an established residential road and has been extended and improved by the current owners. The extensive ground floor accommodation includes a welcoming entrance hall which gives access to the downstairs bedroom and bathroom. There is three reception rooms which include a 25'2 living room, family room and a conservatory/dining room which has bi-fold doors opening onto the rear garden. There is a also a 16' kitchen/breakfast room and separate utility room. To the first floor there are four further bedrooms and a shower room.