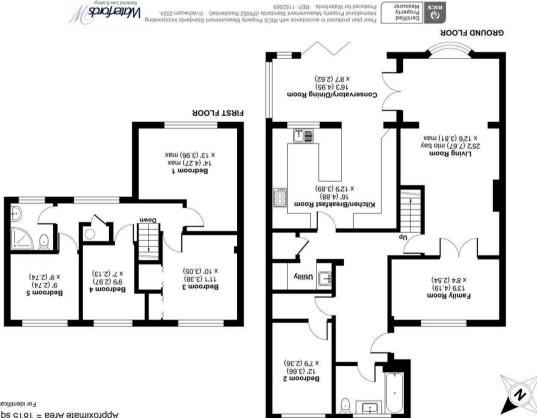

## Description

The property is positioned on an established residential road and has been extended and improved by the current owners. The extensive ground floor accommodation includes a welcoming entrance hall which gives access to the downstairs bedroom and bathroom. There is three reception rooms which include a 25'2 living room, family room and a conservatory/dining room which has bi-fold doors opening onto the rear garden. There is a also a 16' kitchen/breakfast room and separate utility room. To the first floor there are four further bedrooms and a shower room.

## Village Way, Yateley, GU46

Approximate Area = 1815 sq ft / 168.6 sq m

yateley@waterfords.co.uk

01252870222

32 Flough Road

CNt6 7UW Hampshire Yateley

For identification only - Not to scale