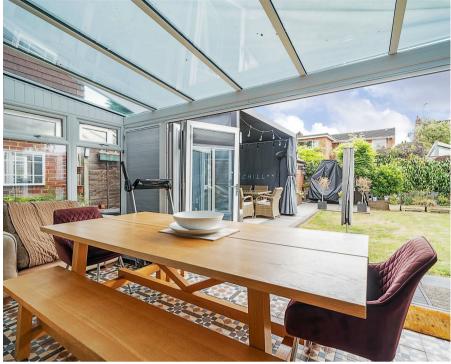

## Outside

The private south-east facing garden is laid mainly to lawn and has a large sun terrace and raised decking area making it ideal for alfresco entertaining. To the front of the property is a lawned area and driveway providing off road parking.

## Description

The property is positioned on an established residential road and has been extended and improved by the current owners. The extensive ground floor accommodation includes a welcoming entrance hall which gives access to the downstairs bedroom and bathroom. There is three reception rooms which include a 25'2 living room, family room and a conservatory/dining room which has bi-fold doors opening onto the rear garden. There is a also a 16' kitchen/breakfast room and separate utility room. To the first floor there are four further bedrooms and a shower room.