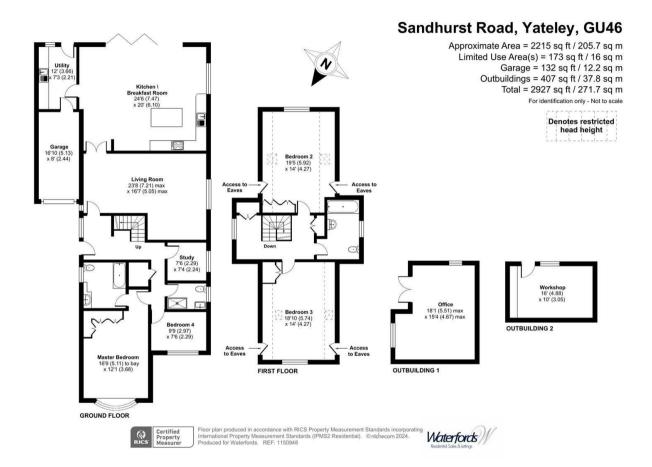

As you step inside, you are greeted by two spacious reception rooms that offer ample space for entertaining guests or simply relaxing with your loved ones. With four bedrooms and three bathrooms, this property provides the ideal setting for a growing family or those who enjoy having extra space for guests.

The contemporary kitchen/breakfast room is a highlight of this home, providing a stylish and functional space for preparing meals and enjoying casual dining. The south east facing private garden is a peaceful retreat where you can unwind and soak up the sunshine in complete privacy.

One of the standout features of this property is the large driveway and garage, offering plenty of space for parking multiple vehicles or providing additional storage options. The flexible accommodation layout allows you to tailor the space to suit your individual needs, whether you require a home office, playroom, or additional living space.

## Description

Set over two floors, the extensive accommodation offers flexibility with flowing accommodation. The ground floor includes two bedrooms with two bathrooms, a 23'8 living room, study and the hub of the home, a 24'6 kitchen/breakfast room with bi-folding doors opening on to the sun terrace, bringing the the outside in. The first floor includes two large bedrooms, 19'5 and 18'10 plus a further bathroom.

## Outside

To the front of the property is a large driveway providing off road parking that leads to the garage which can be accessed bot the internally and externally.

To the rear of the property, the private and secluded rear garden is south east facing with a large sun terrace, ideal for alfresco entertaining. The paved pathway leads to an outbuilding that could be used as a home office and there is a further workshop.