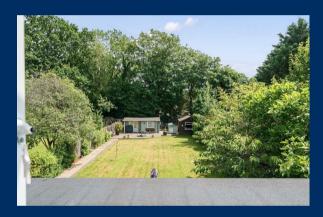

## Outside

To the front of the property is a large driveway providing off road parking that leads to the garage which can be accessed bot the internally and externally.

To the rear of the property, the private and secluded rear garden is south east facing with a large sun terrace, ideal for alfresco entertaining. The paved pathway leads to an outbuilding that could be used as a home office and there is a further workshop.