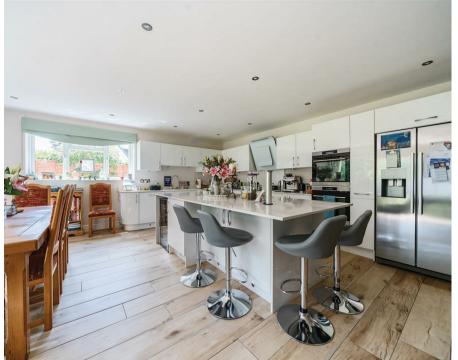

The contemporary kitchen/breakfast room is a highlight of this home, providing a stylish and functional space for preparing meals and enjoying casual dining. The south east facing private garden is a peaceful retreat where you can unwind and soak up the sunshine in complete privacy.

## Description

Set over two floors, the extensive accommodation offers flexibility with flowing accommodation. The ground floor includes two bedrooms with two bathrooms, a 23'8 living room, study and the hub of the home, a 24'6 kitchen/breakfast room with bi-folding doors opening on to the sun terrace, bringing the the outside in. The first floor includes two large bedrooms, 19'5 and 18'10 plus a further bathroom.