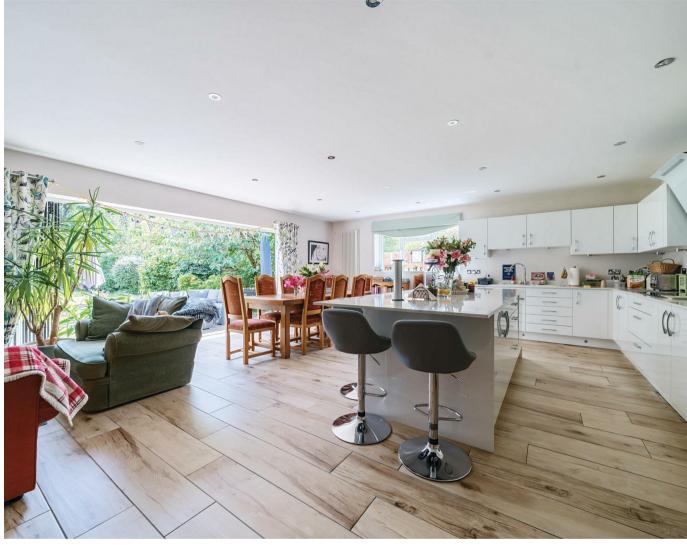

The contemporary kitchen/breakfast room is a highlight of this home, providing a stylish and functional space for preparing meals and enjoying casual dining. The south east facing private garden is a peaceful retreat where you can unwind and soak up the sunshine in complete privacy.

## Description

Set over two floors, the extensive accommodation offers flexibility with flowing accommodation. The ground floor includes two bedrooms with two bathrooms, a 23'8 living room, study and the hub of the home, a 24'6 kitchen/breakfast room with bi-folding doors opening on to the sun terrace, bringing the the outside in. The first floor includes two large bedrooms, 19'5 and 18'10 plus a further bathroom.