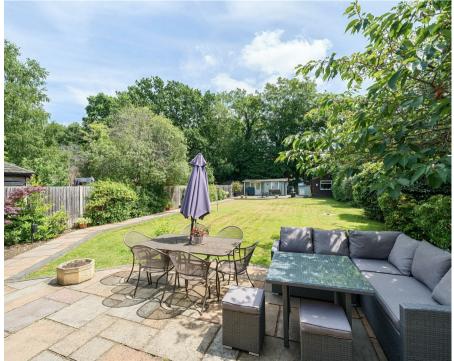

The contemporary kitchen/breakfast room is a highlight of this home, providing a stylish and functional space for preparing meals and enjoying casual dining. The south east facing private garden is a peaceful retreat where you can unwind and soak up the sunshine in complete privacy.

## Outside

To the front of the property is a large driveway providing off road parking that leads to the garage which can be accessed bot the internally and externally.

To the rear of the property, the private and secluded rear garden is south east facing with a large sun terrace, ideal for alfresco entertaining. The paved pathway leads to an outbuilding that could be used as a home office and there is a further workshop.