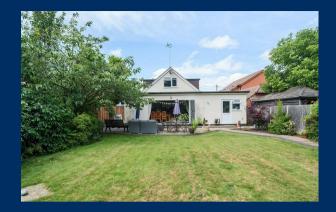

The contemporary kitchen/breakfast room is a highlight of this home, providing a stylish and functional space for preparing meals and enjoying casual dining. The south east facing private garden is a peaceful retreat where you can unwind and soak up the sunshine in complete privacy.

## Outside

To the front of the property is a large driveway providing off road parking that leads to the garage which can be accessed bot the internally and externally.

To the rear of the property, the private and secluded rear garden is south east facing with a large sun terrace, ideal for alfresco entertaining. The paved pathway leads to an outbuilding that could be used as a home office and there is a further workshop.