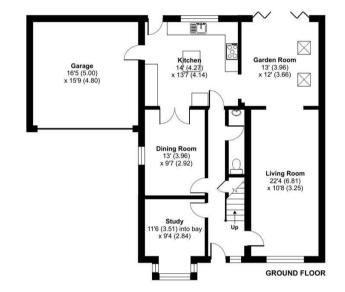

- Detached Family Home
- Three Bathrooms
- Vaulted Garden Room
- Six Bedrooms

• Three Reception Rooms

• Views Over Open Fields

rooms, a Garnet

AVAILABLE TO VIEW WITH WATERFORDS

Approximate Area = 2087 sq ft / 193.9 sq m Garage = 261 sq ft / 24.2 sq m Total = 2348 sq ft / 218.1 sq m For identification only - Not to scale

Floor plan produced in accordance with RICS Property Measurement Standards incorporating International Property Measurement Standards (IPMS2 Residential). ©rkchecom 2024. Produced for Waterfords. REF: 1149966