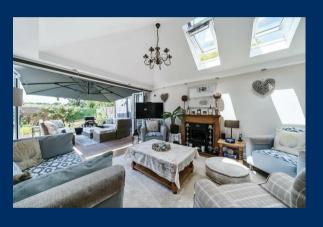

One of the highlights of this property is the vaulted garden room, a charming space that brings the outdoors in, allowing you to enjoy the beauty of the garden all year round. Imagine sipping your morning coffee while basking in the natural light that floods this room.