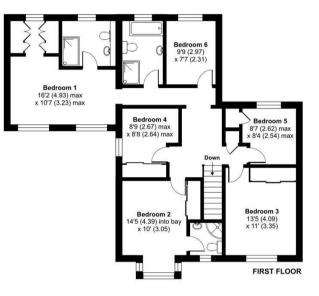

- Detached Family Home
- Three Bathrooms
- Vaulted Garden Room
- Six Bedrooms

• Three Reception Rooms

• Views Over Open Fields

rooms, a Garnet

AVAILABLE TO VIEW WITH WATERFORDS

Approximate Area = 2087 sq ft / 193.9 sq m Garage = 261 sq ft / 24.2 sq m Total = 2348 sq ft / 218.1 sq m For identification only - Not to scale

Floor plan produced in accordance with RICS Property Measurement Standards incorporating International Property Measurement Standards (IPMS2 Residential). ©rkchecom 2024. Produced for Waterfords. REF: 1149966