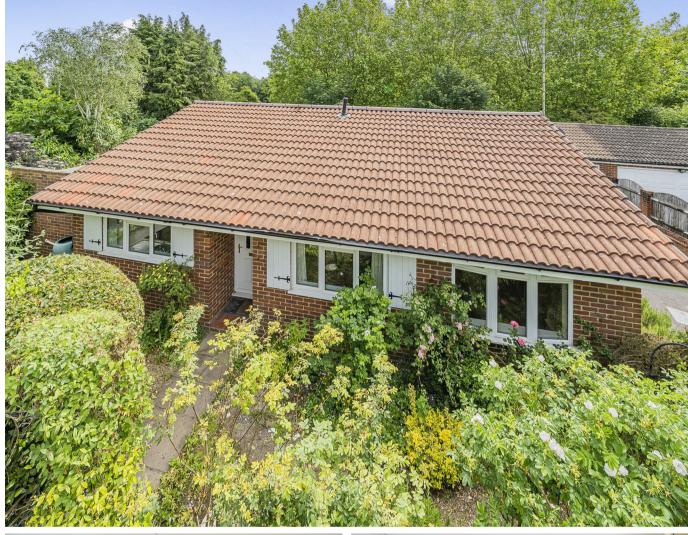

### Description

A rare opportunity to purchase one of only three detached bungalows built in this private road just off the sought after Potley Hill Road. There is a covered porch leading to a "T" shaped entrance hall giving independent access to all principle rooms including a double aspect living with fireplace and overlooking the rear gardens one way the courtyard patio the other. There is a separate dining room, kitchen and utility/hobby room also overlooking the rear garden. The main bedroom has an en-suite shower room and there are two further double bedrooms and a second bathroom. Also the property benefits from uPVC double glazing and gas central heating.

The front garden is well stocked and there is gated access to the rear garden which is on three sides, enclosed on all sides and has an abundance of plants. The whole garden enjoys a good degree of privacy. Also, there is a delightfully private courtyard area accessed from the main living room via sliding patio doors ideal for alfresco dining.