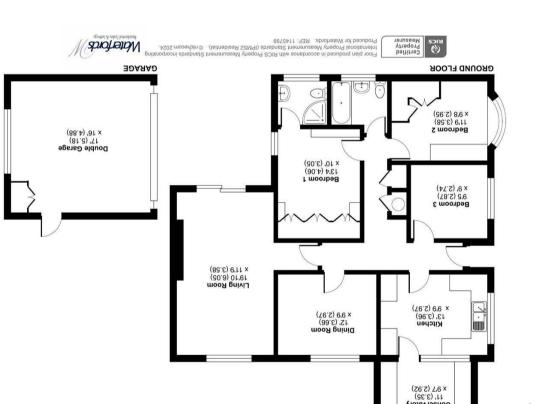

# Double Garage 17' (5.18) x 16' (4.88) Bedroom 1 13'4 (4.06) x 10' (3.05) Bedroom 3 9'5 (2.87) × 9' (2.74) 19'10 (6.05) 19'10 (6.05) 11'9 (3.58) Kitchen 13' (3.96) x 9'9 (2.97) mooA gniniQ 12' (3.66) 12' (3.97) 7'9'9 (2.97) Conservatory 11' (3.35) x 9'7 (2.92) For identification only - Not to scale m ps S.781 \ 11 ps 4741 = lstoT Garage = 272 sq ft / 25.6 sq m Approximate Area = 1202 sq ft / 111.6 sq m Potley Hill Road, Yateley, GU46