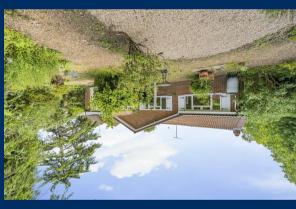

#### Outside

The property is approached via a shared private road which leads to your own double width tarmac driveway with off road parking for a number of vehicles. This leads to the double width garage with up and over door, power and light and a door to the rear garden.

The front garden is well stocked and there is gated access to the rear garden which is on three sides, enclosed on all sides and has an abundance of plants. The whole garden enjoys a good degree of privacy. Also, there is a delightfully private courtyard area accessed from the main living room via sliding patio doors ideal for alfresco dining.