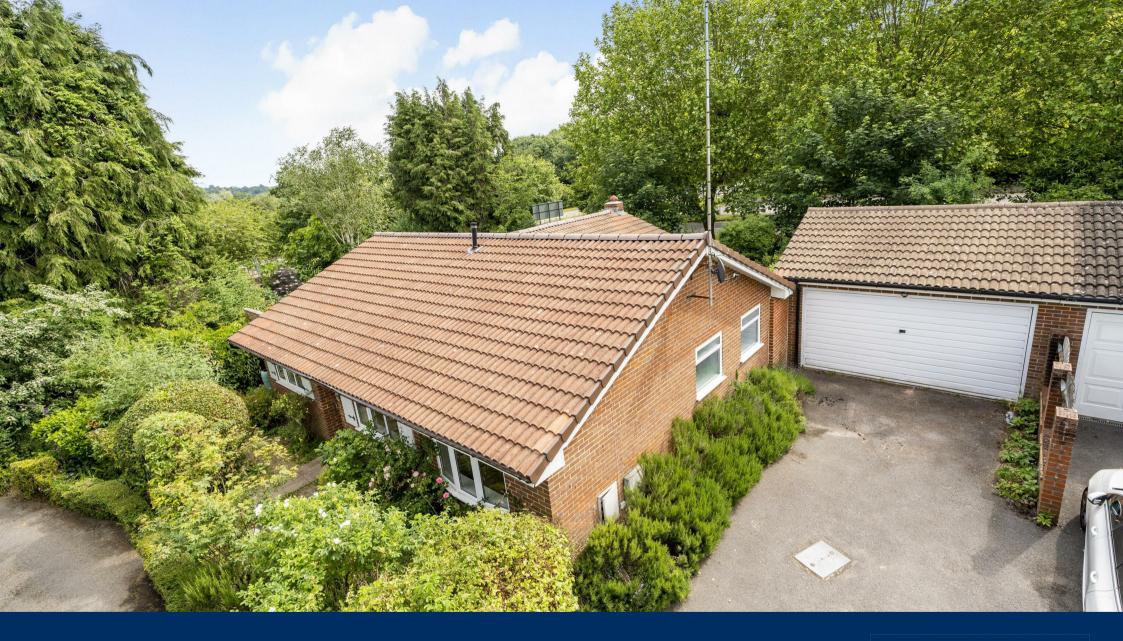

### Description

A rare opportunity to purchase one of only three detached bungalows built in this private road just off the sought after Potley Hill Road. There is a covered porch leading to a "T" shaped entrance hall giving independent access to all principle rooms including a double aspect living with fireplace and overlooking the rear gardens one way the courtyard patio the other. There is a separate dining room, kitchen and utility/hobby room also overlooking the rear garden. The main bedroom has an en-suite shower room and there are two further double bedrooms and a second bathroom. Also the property benefits from uPVC double glazing and gas central heating.

#### Outside

The property is approached via a shared private road which leads to your own double width tarmac driveway with off road parking for a number of vehicles. This leads to the double width garage with up and over door, power and light and a door to the rear garden.

The front garden is well stocked and there is gated access to the rear garden which is on three sides, enclosed on all sides and has an abundance of plants. The whole garden enjoys a good degree of privacy. Also, there is a delightfully private courtyard area accessed from the main living room via sliding patio doors ideal for alfresco dining.