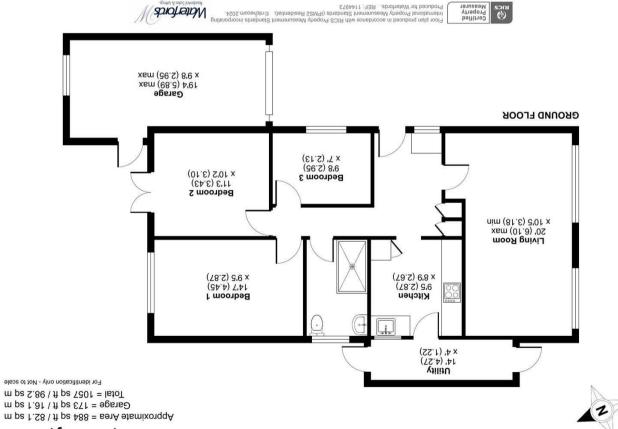

#### Description

Positioned on an established residential road, this detached bungalow boasts three bedrooms, fitted kitchen and bright and airy 20ft living room. The property is offered for sale with no onward chain complications.