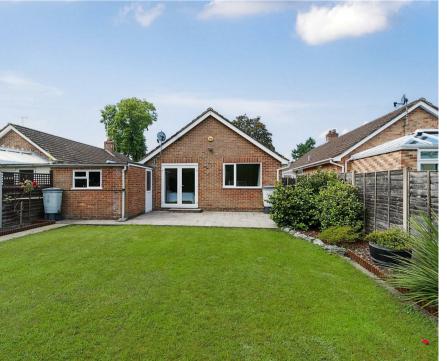

One of the standout features of this property is the private rear garden, providing a peaceful retreat where you can relax and unwind. Imagine enjoying a cup of tea in the morning or hosting a barbecue with friends in this lovely outdoor space.

### Outside

To front of the property is a lawned garden area and generous driveway which leads to the garage. The non overlooked rear garden offers privacy and seclusion and is flanked by a pleasant sun terrace, ideal for alfresco entertaining.