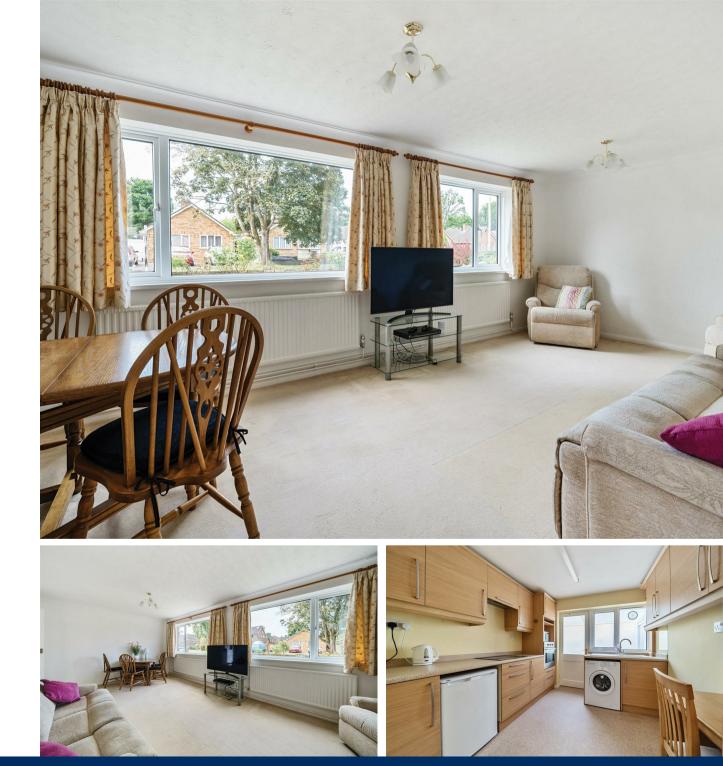

#### Description

Positioned on an established residential road, this detached bungalow boasts three bedrooms, fitted kitchen and bright and airy 20ft living room. The property is offered for sale with no onward chain complications.