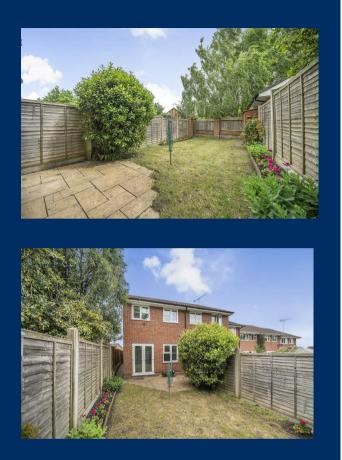

## Outside

The property has one parking space to the front with an open plan garden area. There is gated side access and a private rear garden that has a sun terrace flanking the back of the house.

35 Plough Road Yateley Hampshire GU46 7UW 01252 870222 yateley@waterfords.co.uk