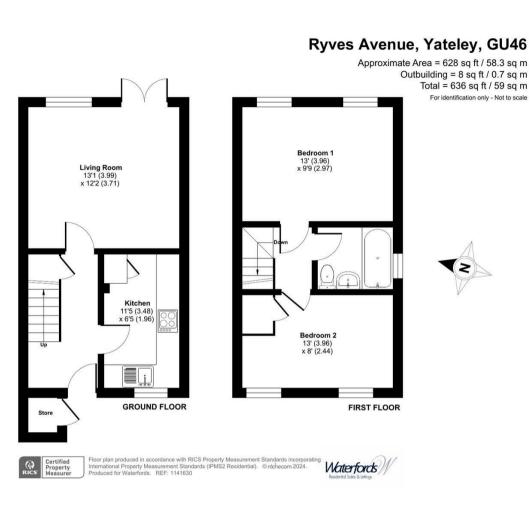

## Description

Ideal for first time buyers or investors alike, this end of terrace home is offered with no onward chain complications. The property boasts a fitted kitchen with a rear aspect living dining room with doors opening onto the rear garden. There two double bedrooms to the first floor with fitted bathroom.

## Outside

The property has one parking space to the front with an open plan garden area. There is gated side access and a private rear garden that has a sun terrace flanking the back of the house.

35 Plough Road Yateley Hampshire GU46 7UW 01252 870222 yateley@waterfords.co.uk