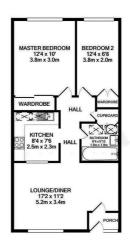

Reading Road | | Yateley | GU46 7UN

Price Guide £145,000

Whilst every attempt has been made to ensure the accuracy of the floor plan contained here, measurements of doors, windows, rooms and any other items are approximate and no responsibility is taken for any error, omission, or mis-statlement. This plan is for illustrative purposes only and should be used as such by any prospective purchaser. The services, systems and appliances shown have not been tested and no guaranter as to their operability or efficiency can be given