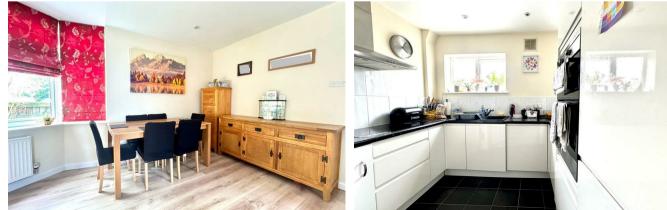

## Description

This delightful cottage is being offered to the market with no onward chain! Downstairs comprises of an entrance hall with an under stair storage cupboard, a large dual aspect living/dining room with bay window, modern kitchen area, downstairs cloakroom, and a very spacious utility room with door leading to the rear garden. Upstairs there are 3 good sized bedrooms and a family bathroom.