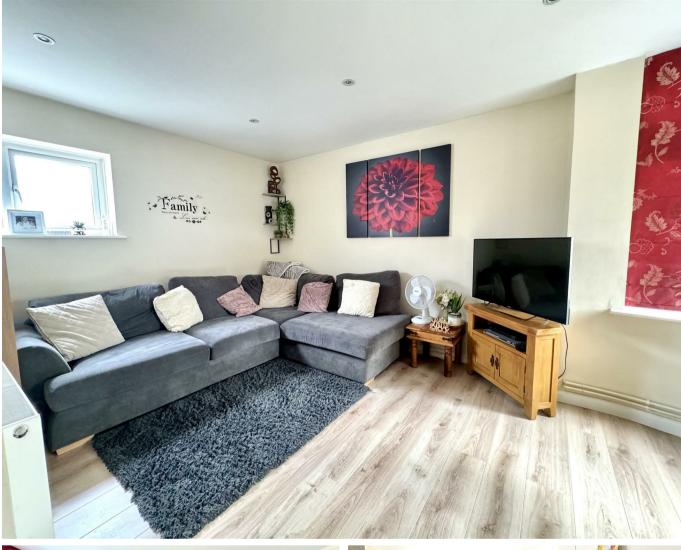

## Description

This delightful cottage is being offered to the market with no onward chain! Downstairs comprises of an entrance hall with an under stair storage cupboard, a large dual aspect living/dining room with bay window, modern kitchen area, downstairs cloakroom, and a very spacious utility room with door leading to the rear garden. Upstairs there are 3 good sized bedrooms and a family bathroom.