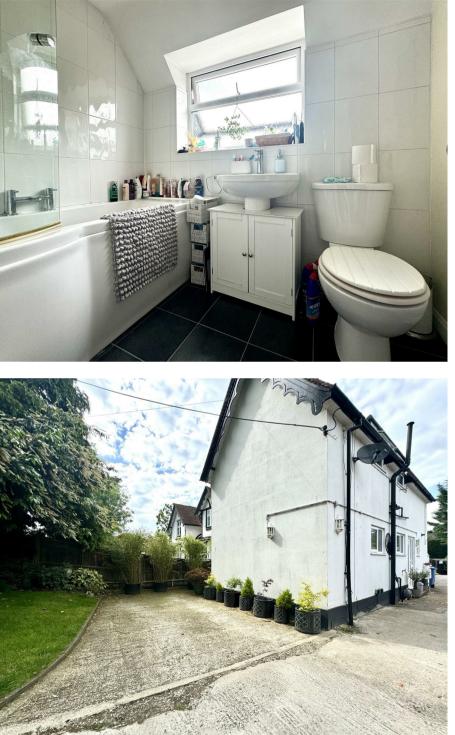

## Description

This delightful cottage is being offered to the market with no onward chain! Downstairs comprises of an entrance hall with an under stair storage cupboard, a large dual aspect living/dining room with bay window, modern kitchen area, downstairs cloakroom, and a very spacious utility room with door leading to the rear garden. Upstairs there are 3 good sized bedrooms and a family bathroom.