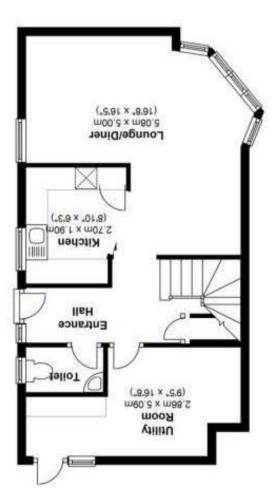

## Description

This delightful cottage is being offered to the market with no onward chain! Downstairs comprises of an entrance hall with an under stair storage cupboard, a large dual aspect living/dining room with bay window, modern kitchen area, downstairs cloakroom, and a very spacious utility room with door leading to the rear garden. Upstairs there are 3 good sized bedrooms and a family bathroom.