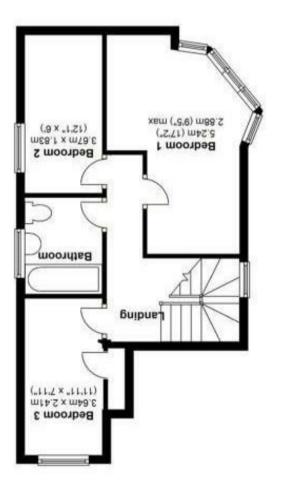

## Description

This delightful cottage is being offered to the market with no onward chain! Downstairs comprises of an entrance hall with an under stair storage cupboard, a large dual aspect living/dining room with bay window, modern kitchen area, downstairs cloakroom, and a very spacious utility room with door leading to the rear garden. Upstairs there are 3 good sized bedrooms and a family bathroom.