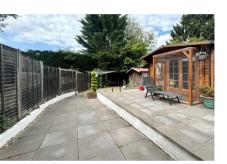

## Outside

To the front of the property is a gated driveway providing plenty of off road parking. To the rear of the property is a large enclosed garden, which offers a good degree of privacy, and is south-east facing.