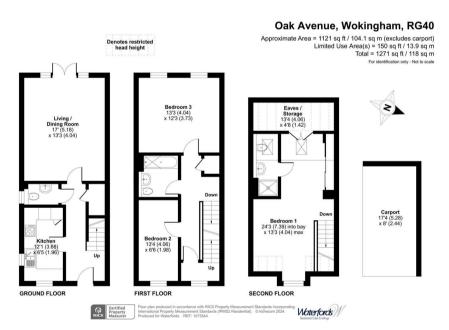

- 3 bedroom, 2 bathroom house
- Immaculately presented
- Only 4 years old
- Council Tax Band E
- Location
- Outside
- Description

- Luxury Kitchen and Spacious Living/Dining Room
- Carport and additional parking space
- Sought after location